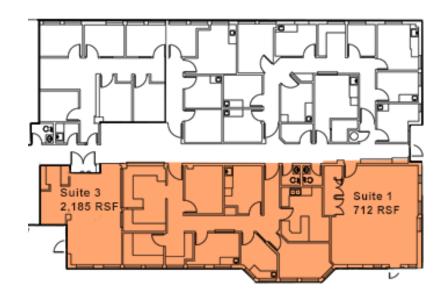

nd medical<br>spaces available                                                                                               |
| Shared conference rooms and common kitchen                                                                                           |
| Parking: 4 stalls/1,000 rsf - free                                                                                                   |
| Available spaces:<br>Suites 1/3: 2,897 SF (divisible)<br>Suite 122: 600 SF<br>Suite 145: 3,888 SF (divisible)<br>Suite 225: 2,183 SF |

# For Lease





#### Location





### Contact

Ken Hirata 206.296.9625 khirata@kiddermathews.com

**Todd Battison** 206.296.9621 toddb@kiddermathews.com



### Lake City Professional Center

#### **First Floor**

Suites 1/3: 2,897 RSF (Divisible to 712 RSF)



### First Floor

Suite 122: 600 RSF



#### Contact

#### Ken Hirata 206.296.9625 khirata@kiddermathews.com

**Todd Battison** 206.296.9621 toddb@kiddermathews.com

This information supplied herein is from sources we deem reliable. It is provided without any representation, warranty or guarantee, expressed or implied as to its accuracy. Prospective Buyer or Tenant should conduct an independent investigation and verification of all matters deemed to be material, including, but not limited to, statements of income and expenses. Consult your attorney, accountant, or other professional advisor.

kiddermathews.com



## Lake City Professional Center

**First Floor** 

Suite 145: 3,888 RSF (Divisible)



#### **Second Floor**

Suite 225: 2,183 RSF



#### Contact

Ken Hirata 206.296.9625 khira