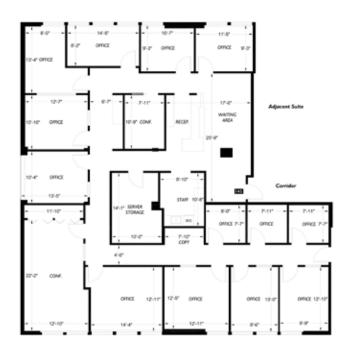

## Lake City Professional Center

**First Floor** 

Suite 145: 3,888 RSF (Divisible)