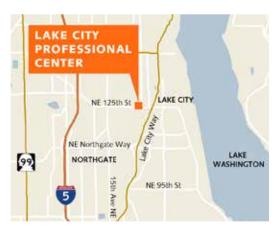

|
| New mechanical systems<br>throughout                                                                                                 |
| Office and medical<br>spaces available                                                                                               |
| Shared conference rooms and common kitchen                                                                                           |
| Parking: 4 stalls/1,000 rsf - free                                                                                                   |
| Available spaces:<br>Suites 1/3: 2,897 SF (divisible)<br>Suite 122: 600 SF<br>Suite 145: 3,888 SF (divisible)<br>Suite 225: 2,183 SF |

# For Lease





#### Location





### Contact

Ken Hirata 206.296.9625 khirata@kiddermathews.com

**Todd Battison** 206.296.9621 toddb@kiddermathews.com



### Lake City Professional Center

#### **First Floor**

Suites 1/3: 2,897 RSF (Divisible to 712 RSF)



### First Floor

Suite 122: 600 RSF



#### Contact

#### Ken Hirata 206.296.9625 khirata@kiddermathews.com

**Todd Battison** 206.296.9621 toddb@kiddermathews.com

This information supplied herein is from sources we deem reliable. It is provided without any representation, warranty or guarantee, expressed or implied as to its accuracy. Prospective Buyer or Tenant should conduct an independent investigation and verification of all matters deemed to be material, including, but not limited to, statements of income and expenses. Consult your attorney, accountant, or