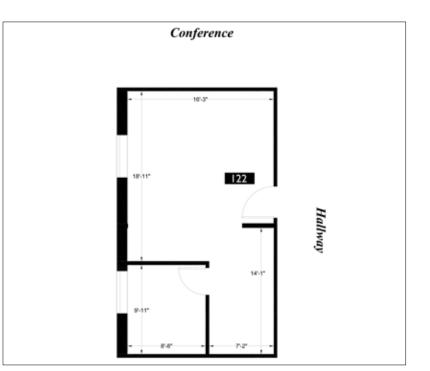

|
| Shared conference rooms and common kitchen                                                                                           |
| Parking: 4 stalls/1,000 rsf - free                                                                                                   |
| Available spaces:<br>Suites 1/3: 2,897 SF (divisible)<br>Suite 122: 600 SF<br>Suite 145: 3,888 SF (divisible)<br>Suite 225: 2,183 SF |

# For Lease





#### Location





### Contact

Ken Hirata 206.296.9625 khirata@kiddermathews.com

**Todd Battison** 206.296.9621 toddb@kiddermathews.com



### Lake City Professional Center

#### **First Floor**

Suites 1/3: 2,897 RSF (Divisible to 712 RSF)



### First Floor

Suite 122: 600 RSF



#### Contact

#### Ken Hirata 206.296.9625 khirata@kiddermathews.com

**Todd Battison** 206.296.9621 toddb@kiddermathews.com

This information supplied herein is from sources we deem reliable. It is provided without any representation, warranty or guarantee, expressed or implied as to its accuracy. Prospective Buyer or Tenant should conduct an independent investigation and verification of all matters deemed to be material, including, but not limited to, statements of income and expenses. Consult your attorney, accountant, or other professional advisor.

kiddermathews.com



## Lake City Professional Center

**First Floor** 

Suite 145: 3,888 RSF (Divisible)



#### **Second Floor**

Suite 225: 2,183 RSF



#### Contact

Ken Hirata 206.296.9625 khirata@kiddermathews.com **Todd Battison**