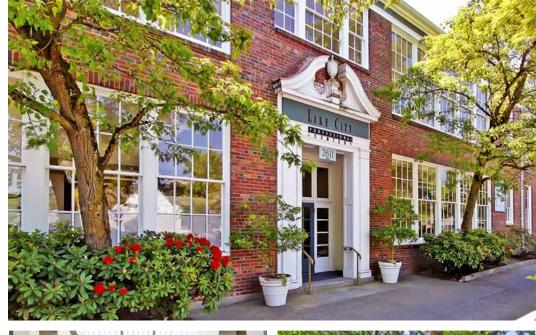

### Lake City Professional Center

#### 2611 NE 125th Street Seattle, WA

| Beautifully restored 1935 brick school house                                                                                         |
|--------------------------------------------------------------------------------------------------------------------------------------|
| Completely renovated in 1986                                                                                                         |
| Excellent I-5 North/South access                                                                                                     |
| Close to Lake City shopping and amenities                                                                                            |
| New mechanical systems<br>throughout                                                                                                 |
| Office and medical<br>spaces available                                                                                               |
| Shared conference rooms and common kitchen                                                                                           |
| Parking: 4 stalls/1,000 rsf - free                                                                                                   |
| Available spaces:<br>Suites 1/3: 2,897 SF (divisible)<br>Suite 122: 600 SF<br>Suite 145: 3,888 SF (divisible)<br>Suite 225: 2,183 SF |