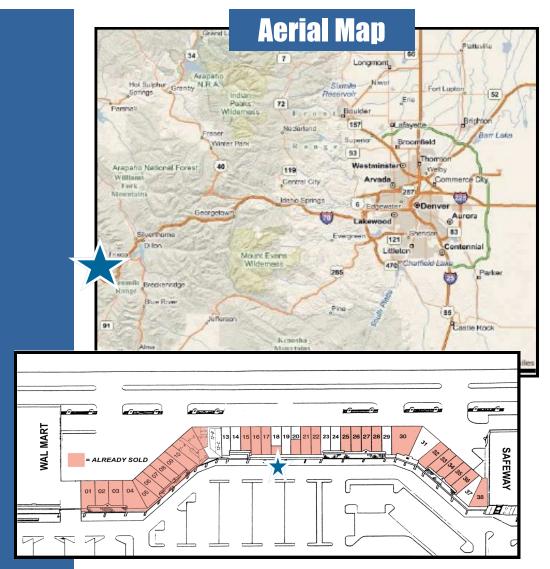

### **Property Information:**

Space Available: Unit 18

Rent: \$18.00 PSF | \$8.26 NNN

**Size:** 1,445 Square Feet

**Lease Term:** 3 to 5 Year Lease Terms

**Parking:** Generous Parking With Center

 Join Safeway, Walmart and Wells Fargo in this premier retail location along the main entrance to downtown Frisco.

Located on Summit Blvd. in Frisco, Colorado.

- CDOT-06 Annual daily traffic count of 18,100 for this specific
- intersection.
- Located in the heart of Colorado's major resort playgrounds and parks with over 3 million visitors a year.
- On-site management.