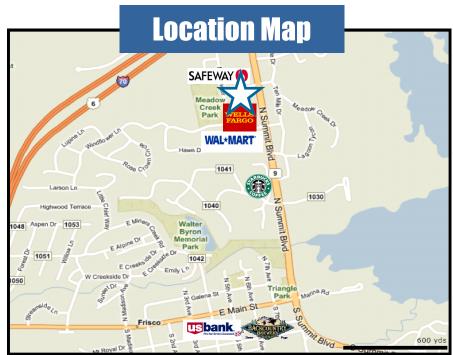

### **Property Information:**

Space Available: Unit 18

Rent: \$18.00 PSF | \$8.26 NNN

**Size:** 1,445 Square Feet

**Lease Term:** 3 to 5 Year Lease Terms

**Parking:** Generous Parking With Center

 Join Safeway, Walmart and Wells Fargo in this premier retail location along the main entrance to downtown Frisco.

Located on Summit Blvd. in Frisco, Colorado.

- CDOT-06 Annual daily traffic count of 18,100 for this specific
- intersection.
- Located in the heart of Colorado's major resort playgrounds and parks with over 3 million visitors a year.
- On-site management.