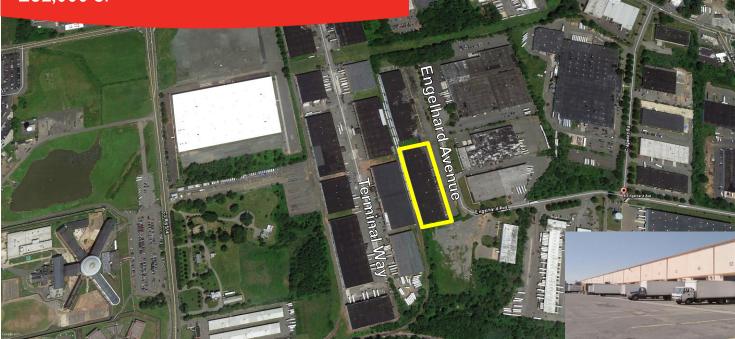

## AVENEL LOGISTICS CENTER 8 AB ENGELHARD AVENUE AVENEL, NJ 0700 I

INDUSTRIAL WAREHOUSE FOR LEASE

#### ±82,000 SF

#### **PROPERTY FEATURES**

- 2 Miles from Exit 12 of the New Jersey Turnpike
- Easy access to Route 1&9, 95 and the Garden State Parkway
- Close proximity to Port Newark and Elizabeth
- Excellent blue and white collar labor market.
- RAIL SERVED
- FENCED LOT