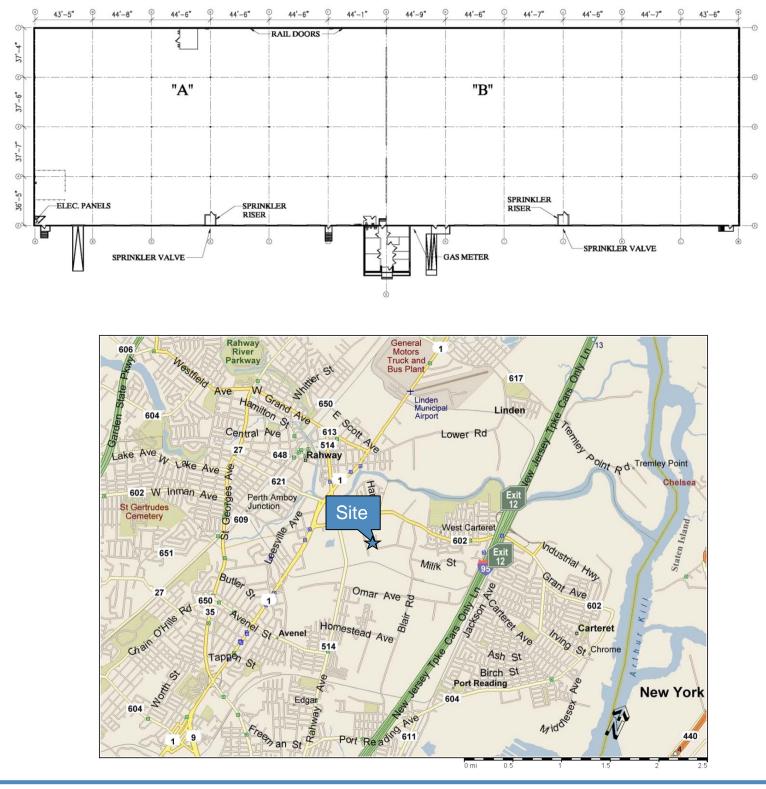

| BUILDING FEATURES |                                         |
|-------------------|-----------------------------------------|
| TOTAL SQUARE FEET | ±82,000 sf                              |
| TOTAL AVAILABLE   | ±82,000 sf                              |
| OFFICE            | +1,200 sf                               |
| CEILING HEIGHT    | 28' Clear                               |
|                   | 19 Tailgates                            |
| LOADING           | 5 with Levelers                         |
|                   | 14 with Edge of Docks                   |
| COLUMN SPACING    | 44' × 37'                               |
| POWER             | I,200 AMP                               |
| SPRINKLER         | ESFR                                    |
| LIGHTING          | Energy Efficient Motion Sensor Lighting |
| RAIL              | Yes                                     |
| PARKING           | 12 Cars (Expandable)                    |
|                   |                                         |

# 8 AB ENGELHARD AVENUE, AVENEL, NJ

±82,000 SF AVAILABLE