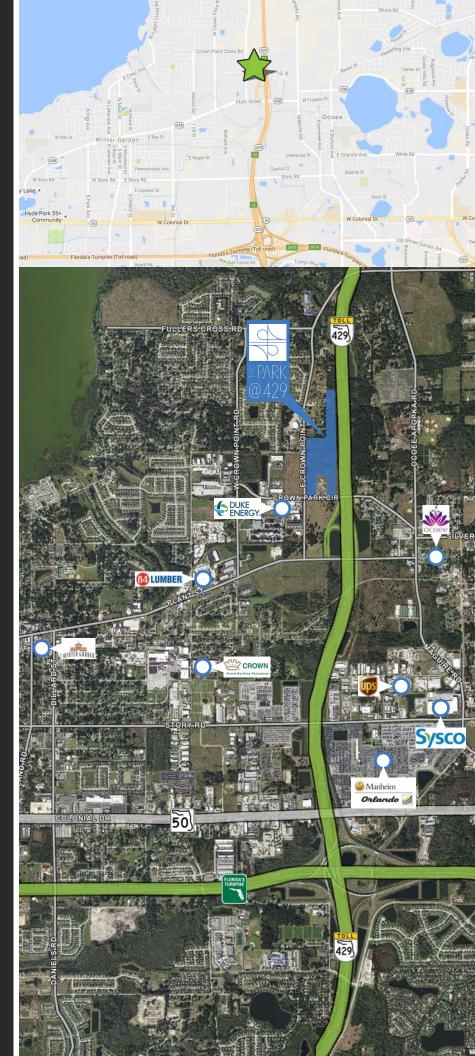

## **DEVELOPMENT OVERVIEW**

The Park @ 429 is a Class A industrial and office park located in the city of Ocoee with immediate access to the Western Beltway (Toll Road 429), Florida Turnpike, and East-West Expressway (Toll Road 408). It offers Class A industrial buildings in a park-like setting. Ocoee has a number of amenities surrounding The Park @ 429 and is adjacent to executive housing and an excellent workforce.

## WHY THE PARK @ 429?

The Park @ 429 offers users a immediate access to highways, an abundant amount of amenities, an excellent labor force, and higher quality of life for employees. Located in the fastest growing submarket of Orlando, west orange county, The Park @ 429 offers users many amenities that other sites cant offer. The Park @ 429 is a Class A, industrial park located in a highly desirable submarket. Other benefits include:

- Access to Highways
- Proximity to the Tourist District
- Proximity to Labor
- Proximity to Customers
- Proximity to Executive Housing
- Visibility
- Incentives
- Local Amenities