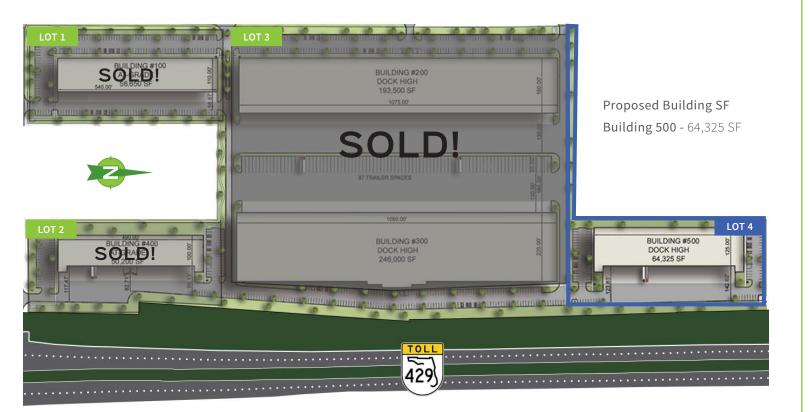

## **PROPERTY SPECIFICATIONS**

- Three lots available
  - Lot 1 4.48 acres SOLD
  - Lot 2 4.24 acres SOLD
  - Lot 4 5.29 acres
- Building options range from 50,200 to 64,325 SF
- 45.45 acres total development
- Zoned PID, City of Ocoee
- Off-site retention in place
- Site plan approved
- Cleared
- Underground utilities in place

## PRICING

Lot 4 - \$1,650,000 (\$311,909/acre)

## SITE PLAN | SUBDIVISION PLAN