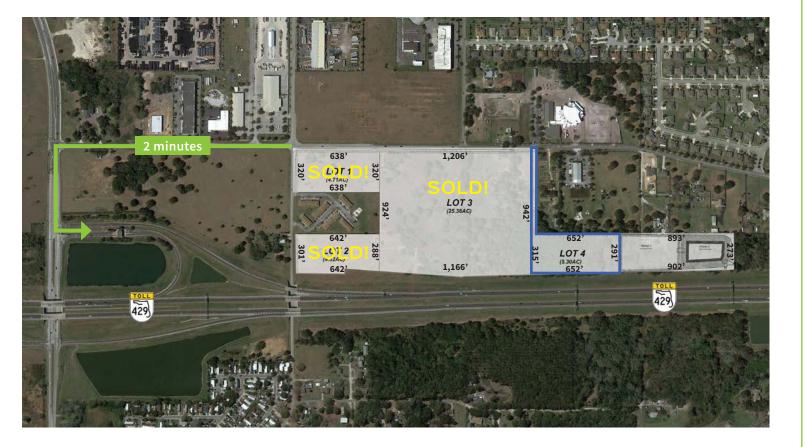

## **PROPERTY SPECIFICATIONS**

- Three lots available
  - Lot 1 4.48 acres SOLD
  - Lot 2 4.24 acres SOLD
  - Lot 4 5.29 acres
- Building options range from 50,200 to 64,325 SF
- 45.45 acres total development
- Zoned PID, City of Ocoee
- Off-site retention in place
- Site plan approved
- Cleared
- Underground utilities in place

## PRICING

Lot 4 - \$1,650,000 (\$311,909/acre)

## SITE PLAN | SUBDIVISION PLAN