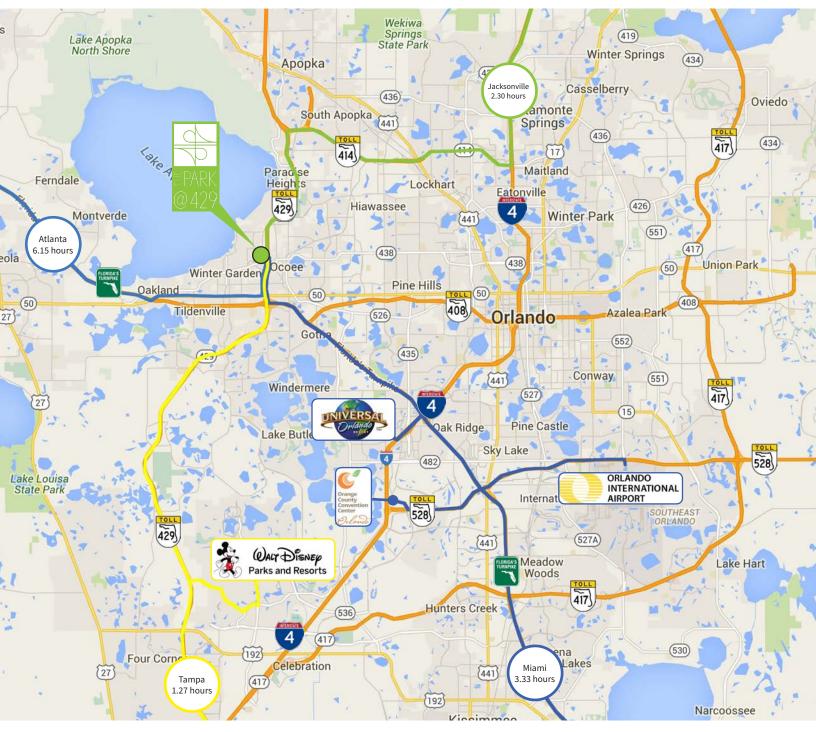

## The Park @ 429

| Drive Times to |            |                                 |         | 2015 Demos    | 1 Mile   | 3 Miles  | 5 Miles  |
|----------------|------------|---------------------------------|---------|---------------|----------|----------|----------|
| Татра          | 1.27 hours | Universal Studios               | 19 min. | Population    | 5,027    | 57,062   | 122,887  |
| Jacksonville   | 2.30 hours | Walt Disney World Resort        | 18 min. | Households    | 1,555    | 19,641   | 41,697   |
| Miami          | 3.33 hours | Orange County Convention Center | 25 min. | Med HH Income | \$35,560 | \$56,653 | \$58,783 |
| Atlanta, GA    | 6.15 hours | Orlando International Airport   | 25 min. | Businesses    | 560      | 2,478    | 3,817    |