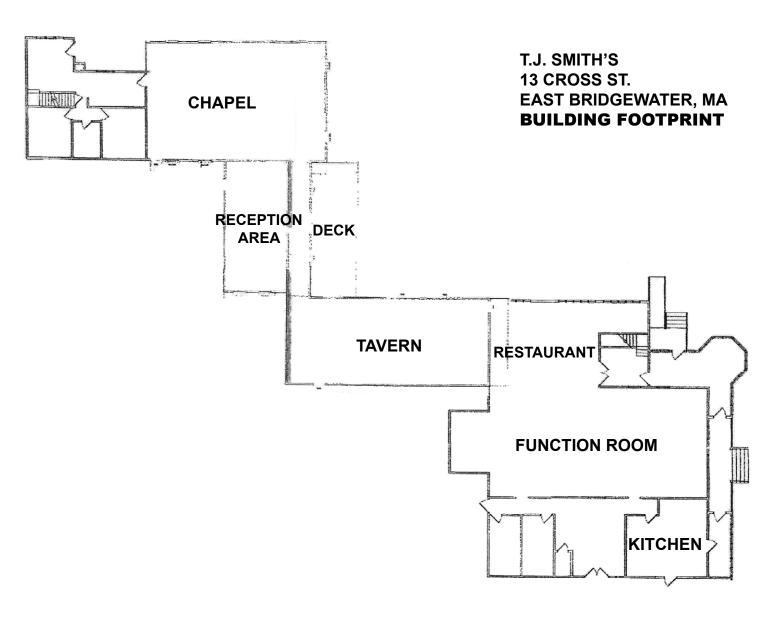

### FORMER T. J. SMITH'S VICTORIAN HOUSE

13 Cross Street, East Bridgewater, Massachusetts

- » Full Service Function Facility with Restaurant, Tavern and Chapel
- » Fully-Equipped "Turn Key"
- » Additional Development Potential
- » Ideal for Daycare, Church, Medical, Office