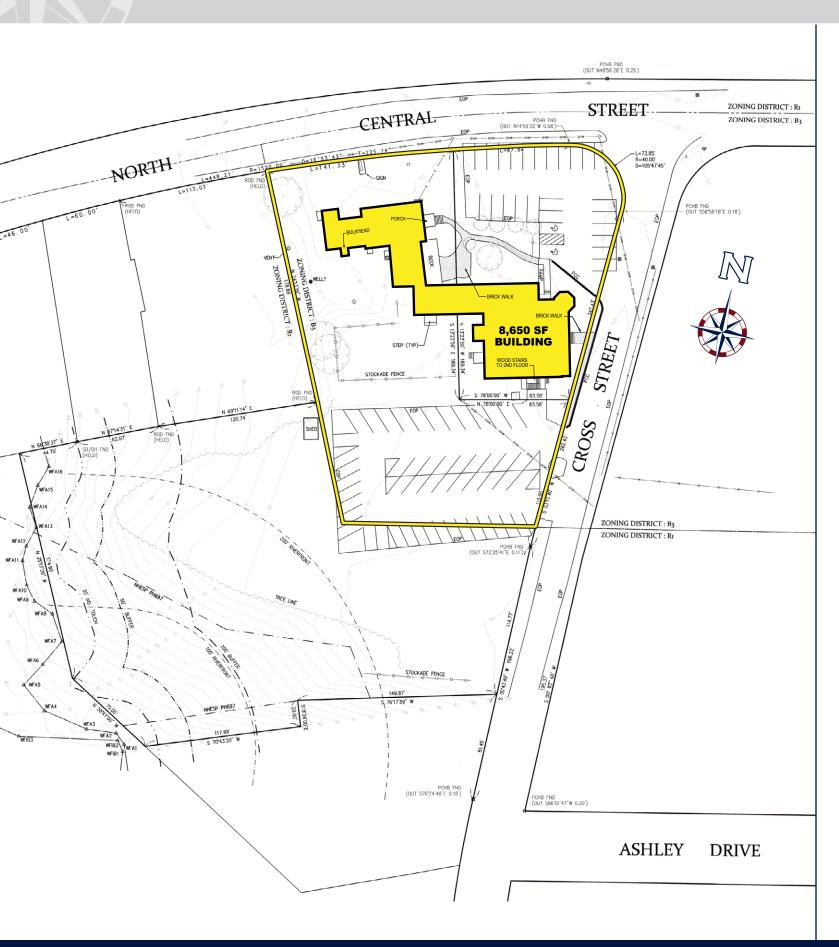

### FORMER T. J. SMITH'S VICTORIAN HOUSE

13 Cross Street, East Bridgewater, Massachusetts

- » Full Service Function Facility with Restaurant, Tavern and Chapel
- » Fully-Equipped "Turn Key"
- » Additional Development Potential
- » Ideal for Daycare, Church, Medical, Office