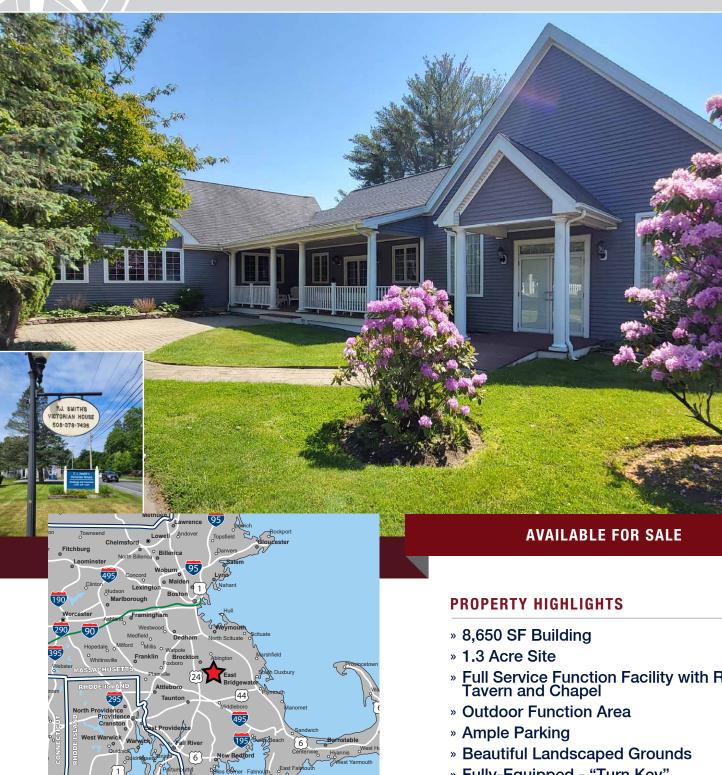

### FORMER T. J. SMITH'S VICTORIAN HOUSE

13 Cross Street, East Bridgewater, Massachusetts

- » Full Service Function Facility with Restaurant, Tavern and Chapel
- » Fully-Equipped "Turn Key"
- » Additional Development Potential
- » Ideal for Daycare, Church, Medical, Office