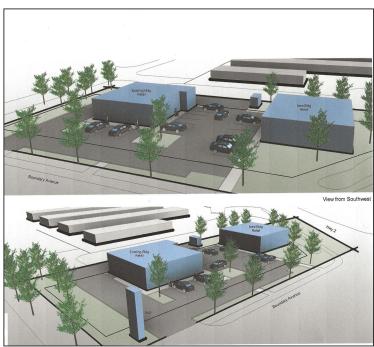

nity





#### **Traffic Count Profile**



#### Demographics | 1, 3, 5 mile radius

| Miles                     | 1        | 3        | 5        |
|---------------------------|----------|----------|----------|
| Population                | 3,692    | 16,037   | 38,940   |
| Average Income            | \$55,096 | \$52,792 | \$52,865 |
| Households                | 1,598    | 6,752    | 16,300   |
| Average<br>Household Size | 2.3      | 2.3      | 2.3      |

#### Key Facts | 1, 3, 5 mile radius

| Miles                | 1     | 3     | 5      |
|----------------------|-------|-------|--------|
| Businesses           | 104   | 531   | 1,253  |
| Employees            | 1,253 | 5,661 | 14,243 |
| Unemployment<br>Rate | 3.0%  | 3.2%  | 3.1%   |

#### Site Map - Potential Reuse/Development





#### For information, please contact:

BRAD JOHNSON 612.369.4364 brad@lotusre.biz MARY BURNTON 612.430.9968 mary.burnton@ngkf.com

## in 🎽 f 🞯

ngkf.com

100 South Fifth Street Suite 2150, Minneapolis, MN 55402

The information contained herein has been obtained from sources deemed reliable but has not been verified and no guarantee, warranty or representation, either express or implied, is made with respect to such information. Terms of sale or lease and availability are subject to change or withdrawal without notice.