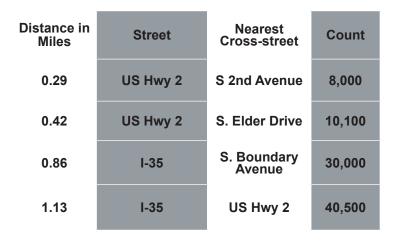

## Newmark Knight Frank

# **COMMERCIAL BUILDING FOR SALE / LEASE** 130 S. BOUNDARY AVENUE | DULUTH, MN



**BUILDING SIZE:** 2,500 SF

#### PARCEL SIZE:

1.35 ACRES

### SALE PRICE:

\$800,000 AS-IS

#### **ZONING:** MIXED USE NEIGHBORHOOD

**CURRENT USE:** 

VACANT MOBILE STATION 2,500 SF

### **PROPERTY HIGHLIGHTS**

- Great access to Interstate 35
- Dimensions: 130' x 193'
- Utilities in, private sewer (check with agent) and currently no natural gas
- Adjacent to new Kwik Trip (and subject to Kwik Trip's restrictive covenants; ask agent)
- Property at the entrance to Zenith Terrance, 500 units modular home community





#### **Traffic Count Profile**



#### Demographics | 1, 3, 5 mile radius

| Miles                     | 1        | 3        | 5        |
|---------------------------|----------|----------|----------|
| Population                | 3,692    | 16,037   | 38,940   |
| Average Income            | \$55,096 | \$52,792 | \$52,865 |
| Households                | 1,598    | 6,752    | 16,300   |
| Average<br>Household Size | 2.3      | 2.3      | 2.3      |

#### Key Facts | 1, 3, 5 mile radius

| Miles                | 1     | 3     | 5      |
|----------------------|-------|-------|--------|
| Businesses           | 104   | 531   | 1,253  |
| Employees            | 1,253 | 5,661 | 14,243 |
| Unemployment<br>Rate | 3.0%  | 3.2%  | 3.1%   |

#### Site Map - Potential Reuse/Development





#### For information, please contact:

B