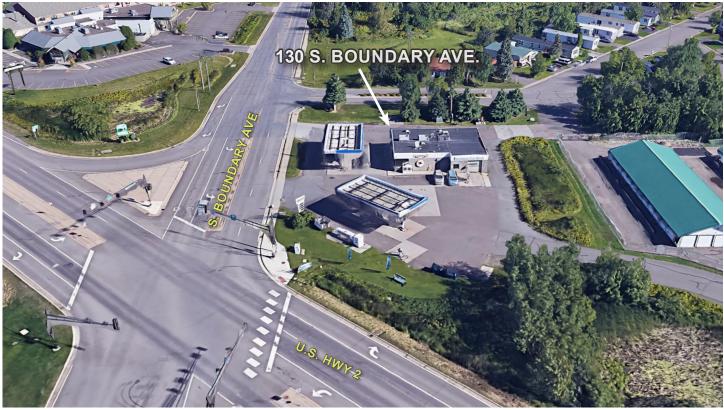

# **COMMERCIAL BUILDING FOR SALE / LEASE** 130 S. BOUNDARY AVENUE | DULUTH, MN

**BUILDING SIZE:** 2,500 SF

### **PROPERTY HIGHLIGHTS**

- Great access to Interstate 35
- Dimensions: 130' x 193'
- Utilities in, private sewer (check with agent) and currently no natural gas
- Adjacent to new Kwik Trip (and subject to Kwik Trip's restrictive covenants; ask agent)
- Property at the entrance to Zenith Terrance, 500 units modular home community