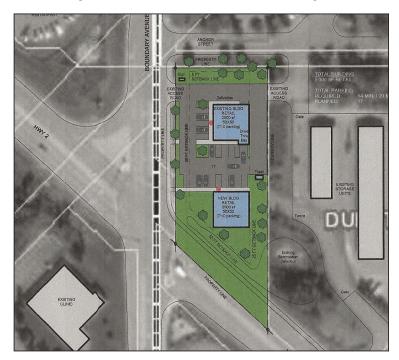

munity





#### **Traffic Count Profile**



#### Demographics | 1, 3, 5 mile radius

| Miles                     | 1        | 3        | 5        |
|---------------------------|----------|----------|----------|
| Population                | 3,692    | 16,037   | 38,940   |
| Average Income            | \$55,096 | \$52,792 | \$52,865 |
| Households                | 1,598    | 6,752    | 16,300   |
| Average<br>Household Size | 2.3      | 2.3      | 2.3      |

#### Key Facts | 1, 3, 5 mile radius

| Miles                | 1     | 3     | 5      |
|----------------------|-------|-------|--------|
| Businesses           | 104   | 531   | 1,253  |
| Employees            | 1,253 | 5,661 | 14,243 |
| Unemployment<br>Rate | 3.0%  | 3.2%  | 3.1%   |

#### Site Map - Potential Reuse/Development





#### For information, please contact:

BRAD JOHNSON 612.369.4364 brad@lotusre.biz MARY BURNTON 612.430.9968 mary.burnton@ngkf.com

## in 🎽 f 🞯

ngkf.com

100 South Fifth Street Suite 2150, Minneapolis, MN 55402

The information contained herein has been obtained from sources deemed reliable but has not been verified and no guarantee, warranty or representation, either express or implied, is made with respect to such information. Terms of sale or lease and availability are subject to change or withdrawal without notice.