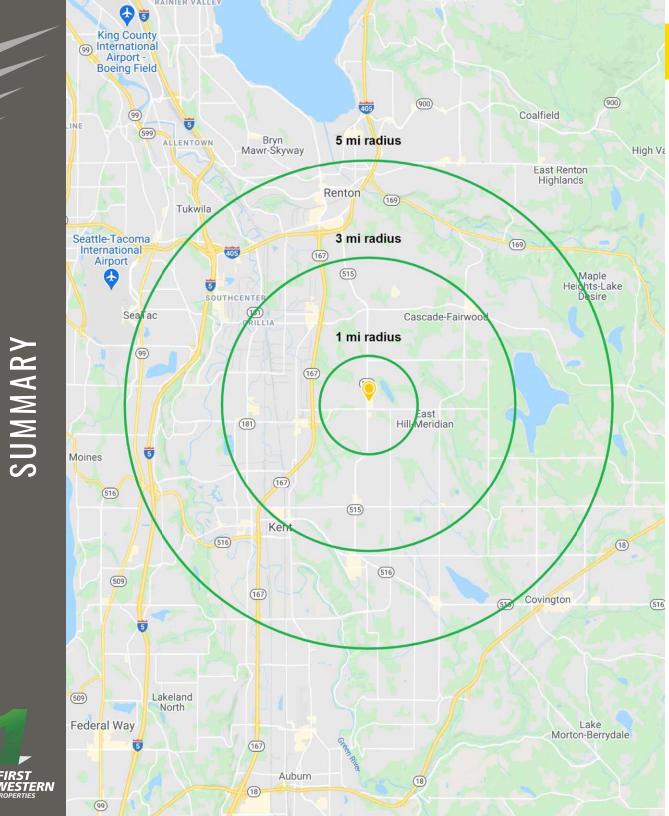

#### **DEMOGRAPHICS**

#### POPULATION

| Mile 1 | Mile 3  | Mile 5  |
|--------|---------|---------|
| 16,281 | 103,706 | 254,804 |

#### **AVERAGE HH INCOME**

| Mile 1    | Mile 3    | Mile 5    |
|-----------|-----------|-----------|
| \$114,964 | \$102,106 | \$101,645 |

#### DAYTIME POPULATION

| Mile 1 | Mile 3 | Mile 5  |
|--------|--------|---------|
| 6,628  | 89,681 | 230,242 |

26,600 CPD 108th Ave SE

28,400 CPD SE 208th St

 $\bigcirc$ 

4 minutes from Highway 167

Located within dense residential & retail area