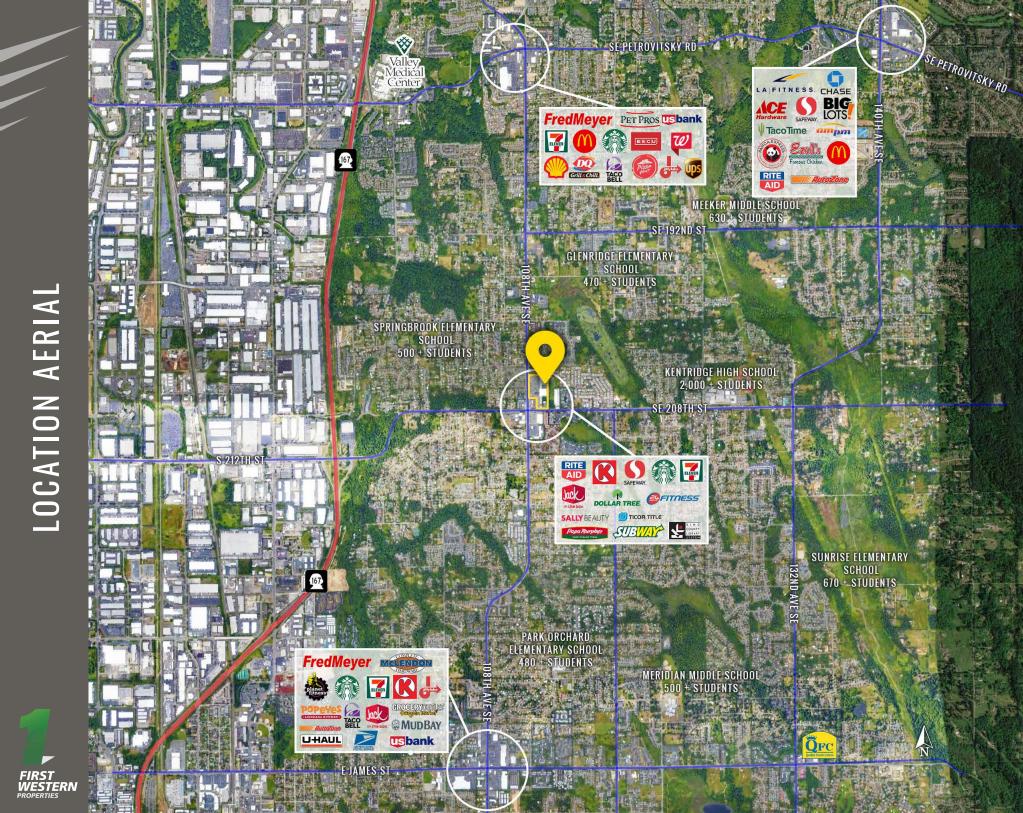

## PANTHER LAKE SHOPPING CENTER

Justin Holmes | Josh Parnell | Michael Olson

First Western Properties—Tacoma Inc. | 253.472.0404 6402 Tacoma Mall Blvd, Tacoma, WA 98409 | fwp-inc.com

#### 4,130 SF - 4,448 SF CALL FOR DETAILS

- Prime location on Kent East Hill
- New 24 Hour Fitness Super-Sport gym now open
- In-line and pad space available
- Pylon signage available
- Abundant parking

#### DAYTIME POPULATION

| Mile 1 | Mile 3 | Mile 5  |
|--------|--------|---------|
| 6,628  | 89,681 | 230,242 |

26,600 CPD 108th Ave SE

28,400 CPD SE 208th St

 $\bigcirc$ 

4 minutes from Highway 167

Located within dense residential & retail area