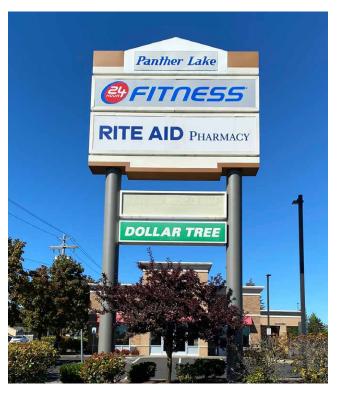

#### TENANTS

RITE

AID

#### 4,130 SF - 4,448 SF CALL FOR DETAILS

- Prime location on Kent East Hill
- New 24 Hour Fitness Super-Sport gym now open
- In-line and pad space available
- Pylon signage available
- Abundant parking