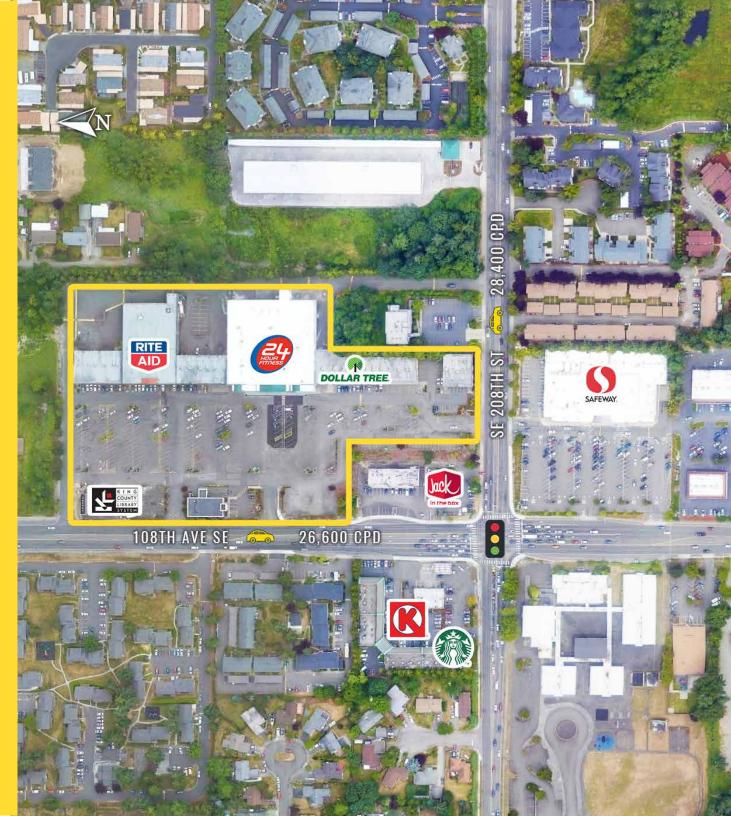

#### DAYTIME POPULATION

| Mile 1 | Mile 3 | Mile 5  |
|--------|--------|---------|
| 6,628  | 89,681 | 230,242 |

26,600 CPD 108th Ave SE

28,400 CPD SE 208th St

 $\bigcirc$ 

4 minutes from Highway 167

Located within dense residential & retail area

LOCATION DETAILS

NESTERN

SITE PLAN

N.A.P

٩Ŀ

4,448 SF

TILLE

TICOR

Jack

SE 208TH ST

FIRST WESTERN PROPERTIES ٩N