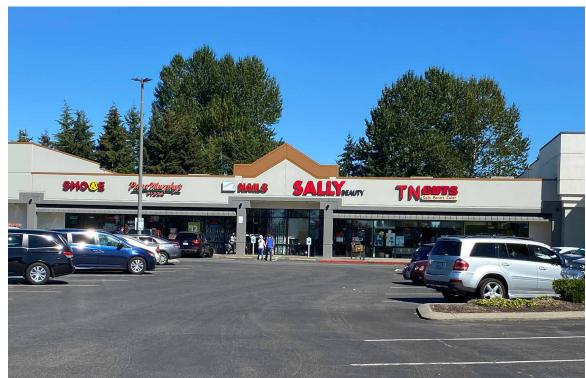

#### TENANTS

RITE

AID

#### 4,130 SF - 4,448 SF CALL FOR DETAILS

- Prime location on Kent East Hill
- New 24 Hour Fitness Super-Sport gym now open
- In-line and pad space available
- Pylon signage available
- Abundant parking