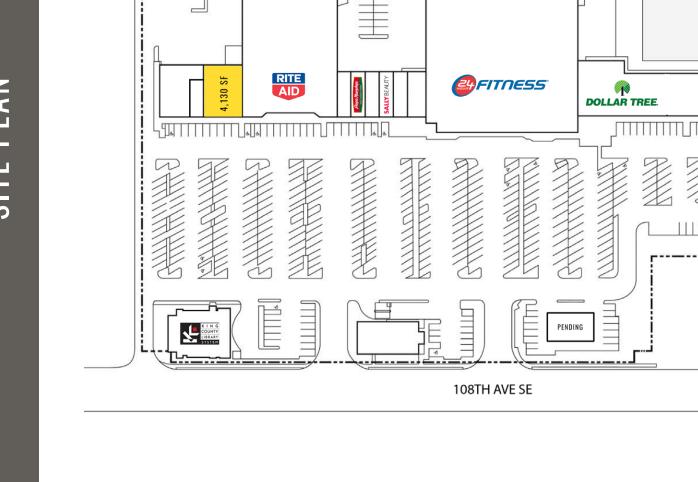

#### TENANTS

RITE

AID

#### 4,130 SF - 4,448 SF CALL FOR DETAILS

- Prime location on Kent East Hill
- New 24 Hour Fitness Super-Sport gym now open
- In-line and pad space available
- Pylon signage available
- Abundant parking

LOCATION DETAILS

NESTERN

SITE PLAN

N.A.P

٩Ŀ

4,448 SF

TILLE

TICOR

Jack

SE 208TH ST

FIRST WESTERN PROPERTIES ٩N