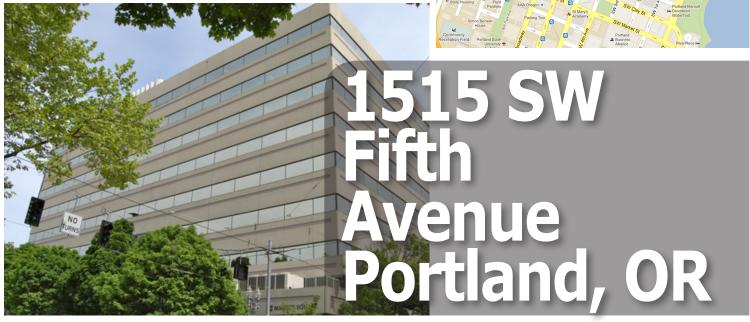

## 1515 Market Square

1515 SW Fifth Ave. Portland, OR

## **Office Space**

1515 Market Square is a ten-story office building located across the street from the post office and Kindercare. The building features tenant & visitor parking, shower facilities, six-story skylight atrium, common conference room, and an on-site deli. Retail spaces on street level.