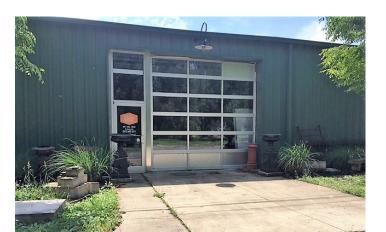

#### **Overview/Comments**

- This property is located in downtown Henderson, KY on the Ohio River. . - The building was recently painted and has a new roof and fence. - All new lighting and drywall. - There is ample storage (interior and exterior). . - High Bay Lighting. - 1 block from Main St. - 6 blocks from Green St. - 12 x 12 OH door. - Utilities to be split. - Currently being used for storage