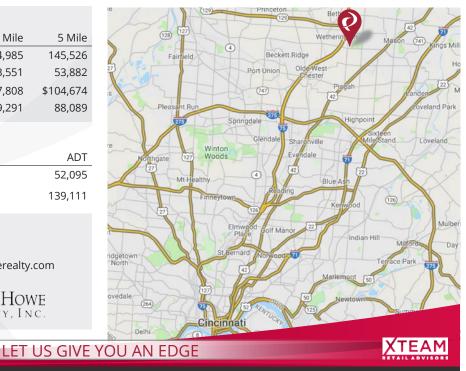

## **Demographics:** 2018 Estimates 1 Mile 3 Mile 5 Mile Population 5,894 64,985 145,526 Households 2,300 23,551 53,882 Median Household Income \$83,114 \$107,808 \$104,674 Total Number of Employees 7,583 29,291 88,089 **Traffic Counts:**

| ODOT 2017                   | ADT     |
|-----------------------------|---------|
| Tylersville Road & Cox Road | 52,095  |
| I-75 at Tylersville Road    | 139,111 |

Contact: Dan Paxton 513.489.3343 x3 dpaxton@edgegp.com