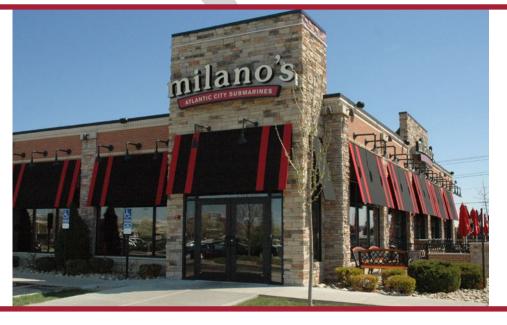

## FORMER MILANO'S, WEST CHESTER TWP. 7701 Voice of America Centre Drive, West Chester, OH 45069

+/- 2,800 SF Available For LEASE

## **Property Details:**

- Freestanding building in desirable West Chester, OH
- Existing building to be converted to a two tenant building
- Great visibility along main retail corridor with high traffic counts
- Restaurant is on outlot of Voice of America Shopping Center with co-tenants: