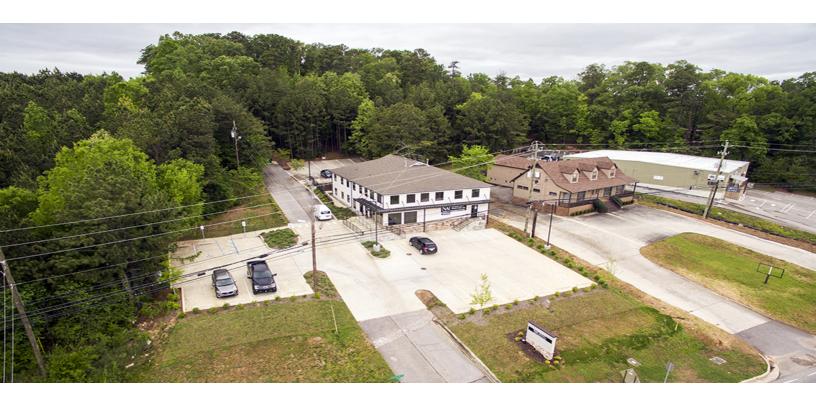

#### **PROPERTY DETAILS**

- Office Building for Sale at Highway 280/119 intersection
- Fully Renovated in 2018
- Property frontage on high traffic Highway 119 (19,637 vehicles per day)
- Located directly across Highway 119 from the Brookwood Freestanding ER and one minute from St. Vincent's 119
- Only 3 miles from Grandview Medical Center
- Ample parking
- Convenient to restaurants, shopping and businesses along the Highway 280 Corridor