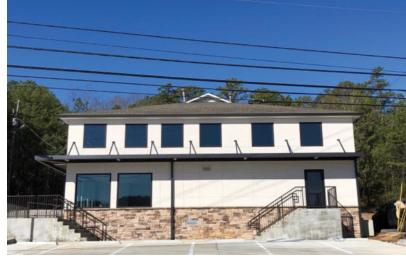

# FOR SALE & LEASE 7 Huddle Drive

Birmingham, AL 35242

#### **PROPERTY DETAILS**

- Office Building for Sale at Highway 280/119 intersection
- Fully Renovated in 2018
- Property frontage on high traffic Highway 119 (19,637 vehicles per day)
- Located directly across Highway 119 from the Brookwood Freestanding ER and one minute from St. Vincent's 119
- Only 3 miles from Grandview Medical Center
- Ample parking
- Convenient to restaurants, shopping and businesses along the Highway 280 Corridor