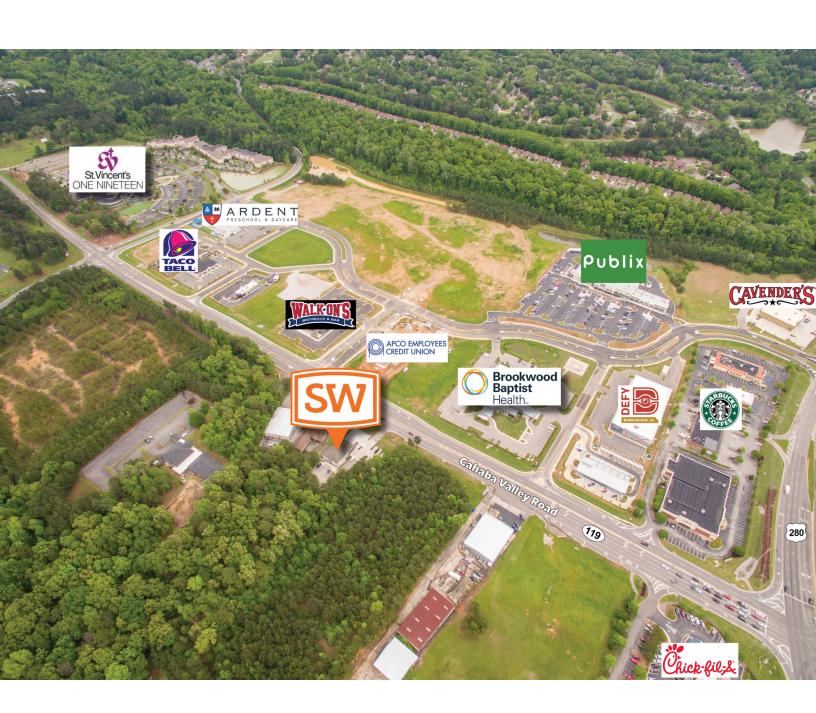

#### **PROPERTY DETAILS**

- Office Building for Sale at Highway 280/119 intersection
- Fully Renovated in 2018
- Property frontage on high traffic Highway 119 (19,637 vehicles per day)
- Located directly across Highway 119 from the Brookwood Freestanding ER and one minute from St. Vincent's 119
- Only 3 miles from Grandview Medical Center
- Ample parking
- Convenient to restaurants, shopping and businesses along the Highway 280 Corridor