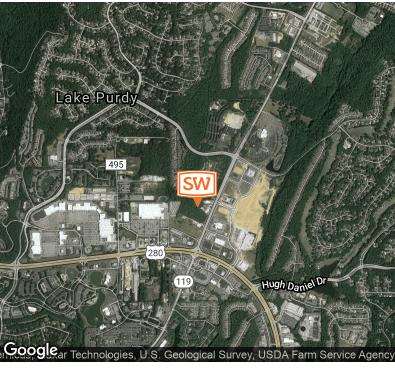

#### **PROPERTY DETAILS**

- Office Building for Sale at Highway 280/119 intersection
- Fully Renovated in 2018
- Property frontage on high traffic Highway 119 (19,637 vehicles per day)
- Located directly across Highway 119 from the Brookwood Freestanding ER and one minute from St. Vincent's 119
- Only 3 miles from Grandview Medical Center
- Ample parking
- Convenient to restaurants, shopping and businesses along the Highway 280 Corridor