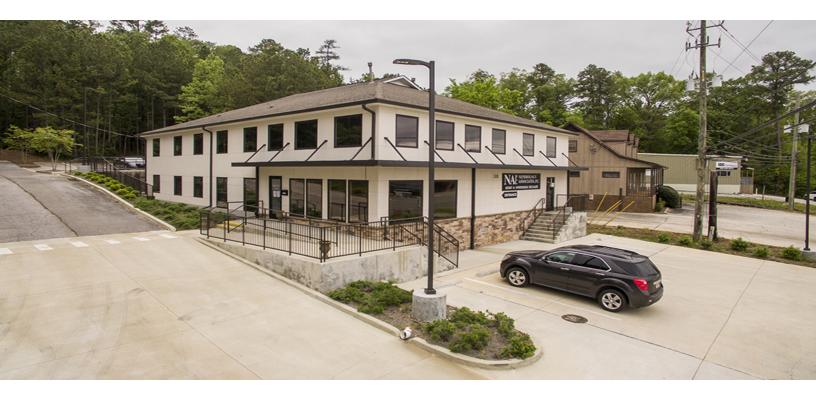

# FOR SALE & LEASE 7 Huddle Drive

Birmingham, AL 35242

### **OFFERING SUMMARY**

| Sale Price:                | \$2,400,000                  |
|----------------------------|------------------------------|
| Lease Rate:                | \$23.00 SF/yr (Full Service) |
| Space Available for Lease: | 1,600 - 3,600 SF             |
| Lot Size:                  | 0.89 Acres                   |
| Building Size:             | 7,200 SF                     |

#### **PROPERTY DETAILS**

- Office Building for Sale at Highway 280/119 intersection
- Fully Renovated in 2018
- Property frontage on high traffic Highway 119 (19,637 vehicles per day)
- Located directly across Highway 119 from the Brookwood Freestanding ER and one minute from St. Vincent's 119
- Only 3 miles from Grandview Medical Center
- Ample parking
- Convenient to restaurants, shopping and businesses along the Highway 280 Corridor