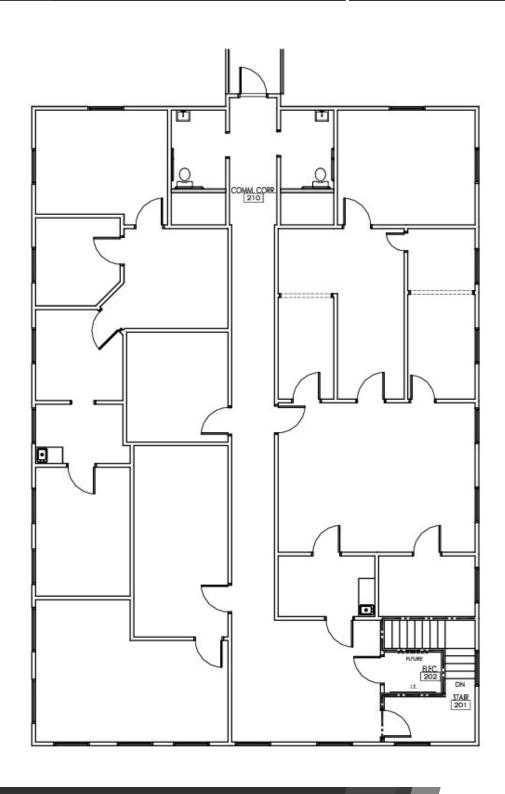

### **OFFERING SUMMARY**

| Sale Price:                | \$2,400,000                  |
|----------------------------|------------------------------|
| Lease Rate:                | \$23.00 SF/yr (Full Service) |
| Space Available for Lease: | 1,600 - 3,600 SF             |
| Lot Size:                  | 0.89 Acres                   |
| Building Size:             | 7,200 SF                     |