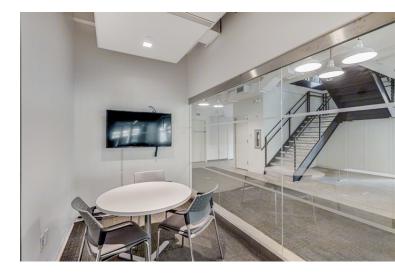

- Building has recently completed a major capital improvement program including a new Tenant amenity center, and outdoor lounge.
- Space is built with 1 large board room, 5 meeting / break out rooms, 2 phone booths, and a large open area with 70 workstations.
- High exposed ceilings, polished concrete floors.
- Nice natural light and views with two sides of exposure (Park Avenue South).
- Space will be delivered fully furnished and wired.
- Full floor presence.
- Credit worthy Sublandlord.