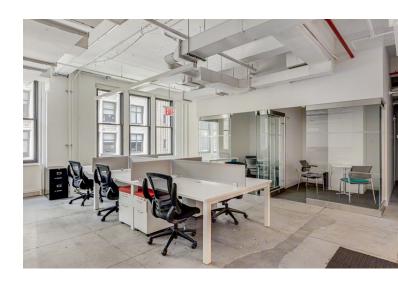

- Building has recently completed a major capital improvement program including a new Tenant amenity center, and outdoor lounge.
- Space is built with 1 large board room, 5 meeting / break out rooms, 2 phone booths, and a large open area with 70 workstations.
- High exposed ceilings, polished concrete floors.
- Nice natural light and views with two sides of exposure (Park Avenue South).
- Space will be delivered fully furnished and wired.
- Full floor presence.
- Credit worthy Sublandlord.