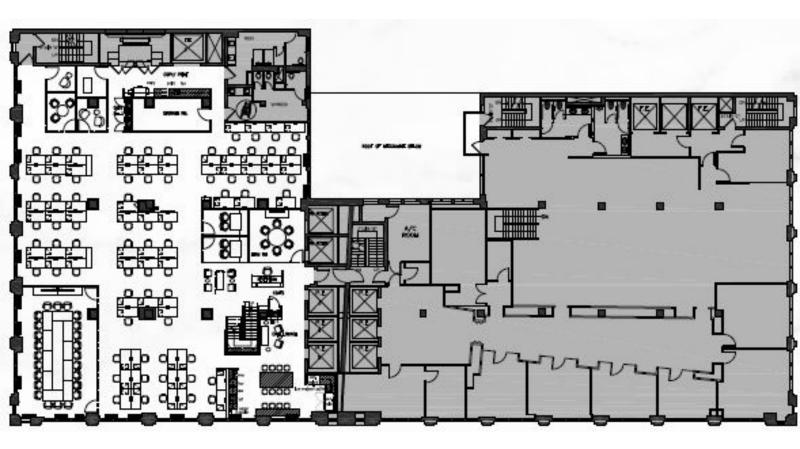

- Building has recently completed a major capital improvement program including a new Tenant amenity center, and outdoor lounge.
- Space is built with 1 large board room, 5 meeting / break out rooms, 2 phone booths, and a large open area with 70 workstations.
- High exposed ceilings, polished concrete floors.
- Nice natural light and views with two sides of exposure (Park Avenue South).
- Space will be delivered fully furnished and wired.
- Full floor presence.
- Credit worthy Sublandlord.