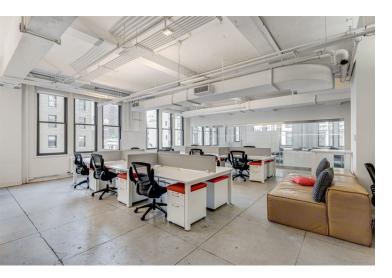

- Building has recently completed a major capital improvement program including a new Tenant amenity center, and outdoor lounge.
- Space is built with 1 large board room, 5 meeting / break out rooms, 2 phone booths, and a large open area with 70 workstations.
- High exposed ceilings, polished concrete floors.
- Nice natural light and views with two sides of exposure (Park Avenue South).
- Space will be delivered fully furnished and wired.
- Full floor presence.
- Credit worthy Sublandlord.