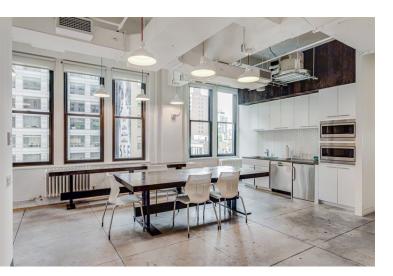

- Building has recently completed a major capital improvement program including a new Tenant amenity center, and outdoor lounge.
- Space is built with 1 large board room, 5 meeting / break out rooms, 2 phone booths, and a large open area with 70 workstations.
- High exposed ceilings, polished concrete floors.
- Nice natural light and views with two sides of exposure (Park Avenue South).
- Space will be delivered fully furnished and wired.
- Full floor presence.
- Credit worthy Sublandlord.