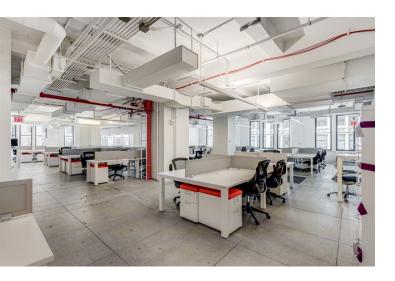

- Building has recently completed a major capital improvement program including a new Tenant amenity center, and outdoor lounge.
- Space is built with 1 large board room, 5 meeting / break out rooms, 2 phone booths, and a large open area with 70 workstations.
- High exposed ceilings, polished concrete floors.
- Nice natural light and views with two sides of exposure (Park Avenue South).
- Space will be delivered fully furnished and wired.
- Full floor presence.
- Credit worthy Sublandlord.