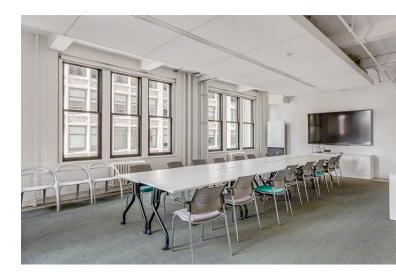

- Building has recently completed a major capital improvement program including a new Tenant amenity center, and outdoor lounge.
- Space is built with 1 large board room, 5 meeting / break out rooms, 2 phone booths, and a large open area with 70 workstations.
- High exposed ceilings, polished concrete floors.
- Nice natural light and views with two sides of exposure (Park Avenue South).
- Space will be delivered fully furnished and wired.
- Full floor presence.
- Credit worthy Sublandlord.