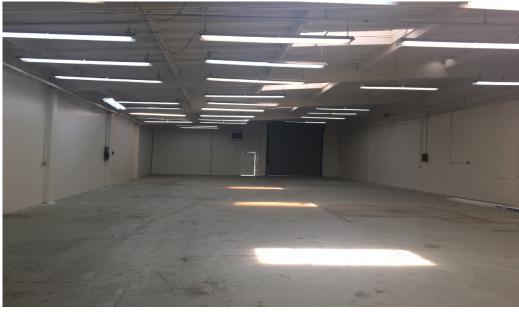

#### **PROPERTY HIGHLIGHTS:**

- Recently Renovated
- Open Warehouse/Manufacturing
  Space with Two (2) Offices
- ±14' Clear Height
- Two Roll Up Doors: 14' Roll Up & 10' Roll Up
- Sky Lights
- Space Heater
- Four (4) Parking Spaces in Front & Off Street Parking
- Fenced Yard in Rear Area