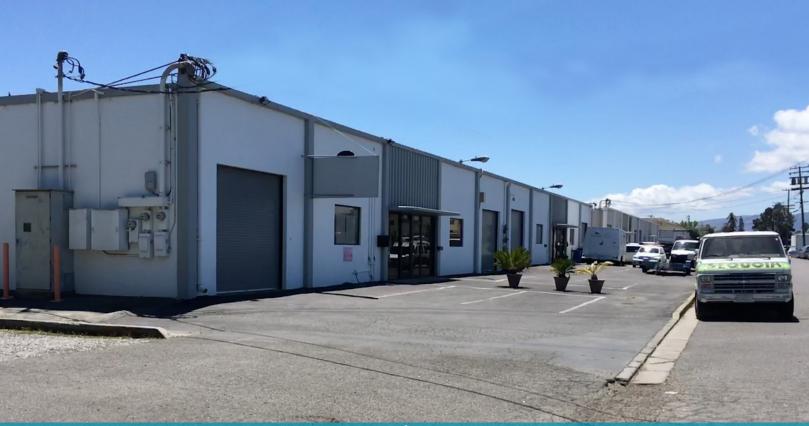

# ±5,000 SF INDUSTRIAL/WAREHOUSE BUILDING

#### **PROPERTY HIGHLIGHTS:**

- Recently Renovated
- Open Warehouse/Manufacturing
  Space with Two (2) Offices
- ±14' Clear Height
- Two Roll Up Doors: 14' Roll Up & 10' Roll Up
- Sky Lights
- Space Heater
- Four (4) Parking Spaces in Front & Off Street Parking
- Fenced Yard in Rear Area