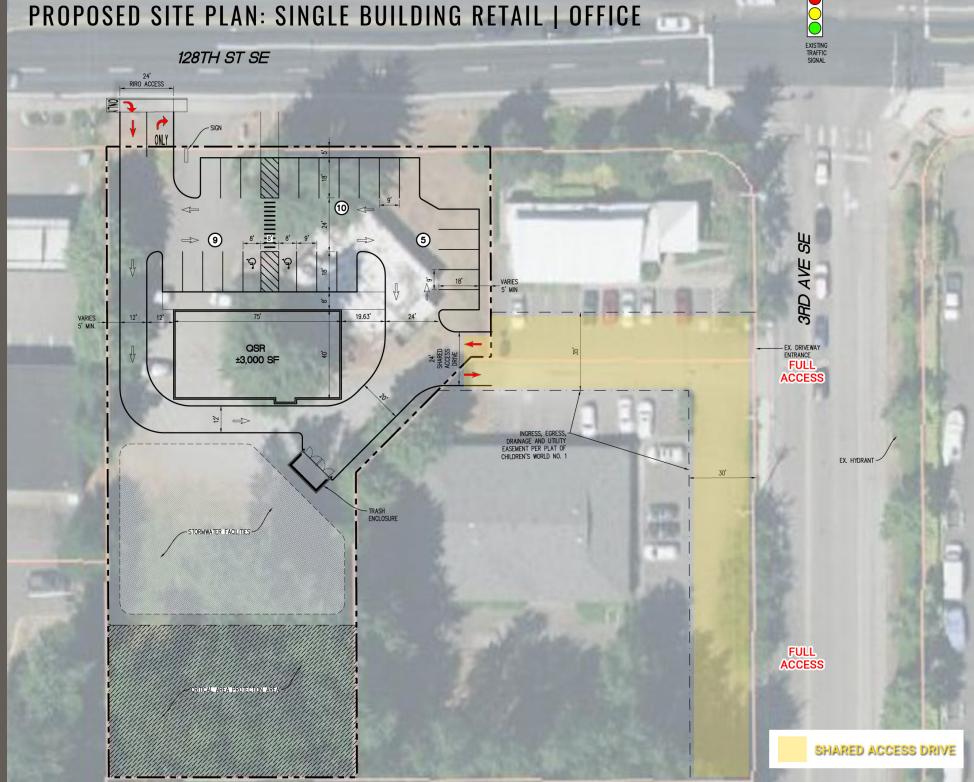

#### PROPOSED SITE PLAN: SINGLE BUILDING RETAIL | OFFICE

VESTERN

#### **PROPOSED SITE PLANS:**

- Multi-Tenant with Drive Thru End Cap: 5,000 SF, 25 Parking Stalls
- Single Building Retail | Office: 3,000 SF, 24 Parking Stalls
- Daycare | Preschool: 2 Story Building 12,000 SF, 5,200 SF Outdoor Play Area, 31 Parking Stalls
- Two Buildings Bank plus Office | Retail: 3,250 SF Bank, Drive Thru ATM, 2,800 SF Commercial Building, 14 Parking Stalls