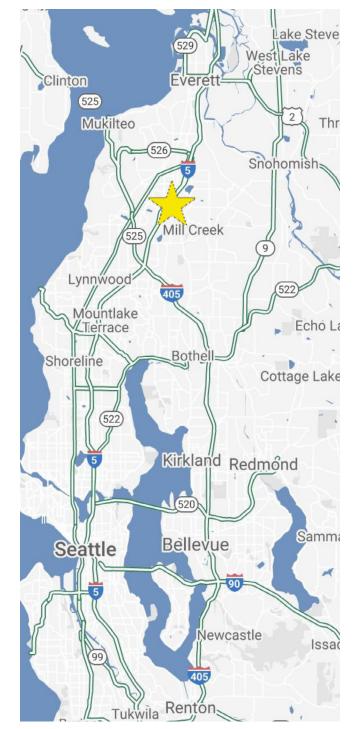

#### **REGIONAL MAP**

#### PROPOSED SITE PLAN: 2 BUILDINGS BANK + OFFICE | RETAIL

NESTERN

Centrally Located Everett | Mill Creek | Snohomish Located Moments from Interstate 5 48,816 ADT 128th Street SW

128,668 HH Five Mile Radius