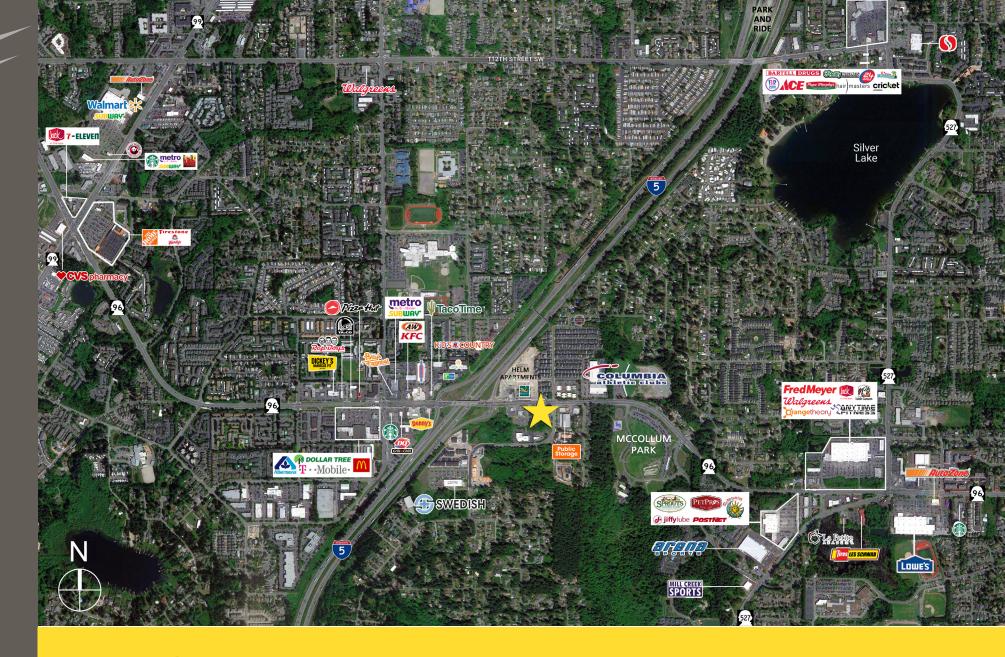

#### **REGIONAL MAP**

### **GROUND LEASE | BUILD-TO-SUIT OPPORTUNITY!** The

subject property is located just minutes off of Interstate-5 and accessed via 128th St SE from the west and 3rd ave SE from the east, north and south at the lighted intersection. Fronting busy 128th Street SE (SR 96), this 0.88 Acre property is prime for redevelopment. The location serves freeway traffic along with surrounding business's such as Swedish Hospital, Columbia Athletic, Fred Meyer, Walgreens, Albertsons, Sprouts, Arena Sports along with numerous food outlets, daycares and surrounding residential areas. Zoned Planned Community Business (PCB) which allows for many uses. Several proposed use site plans have been developed. Please contact Broker for additional details and pricing.