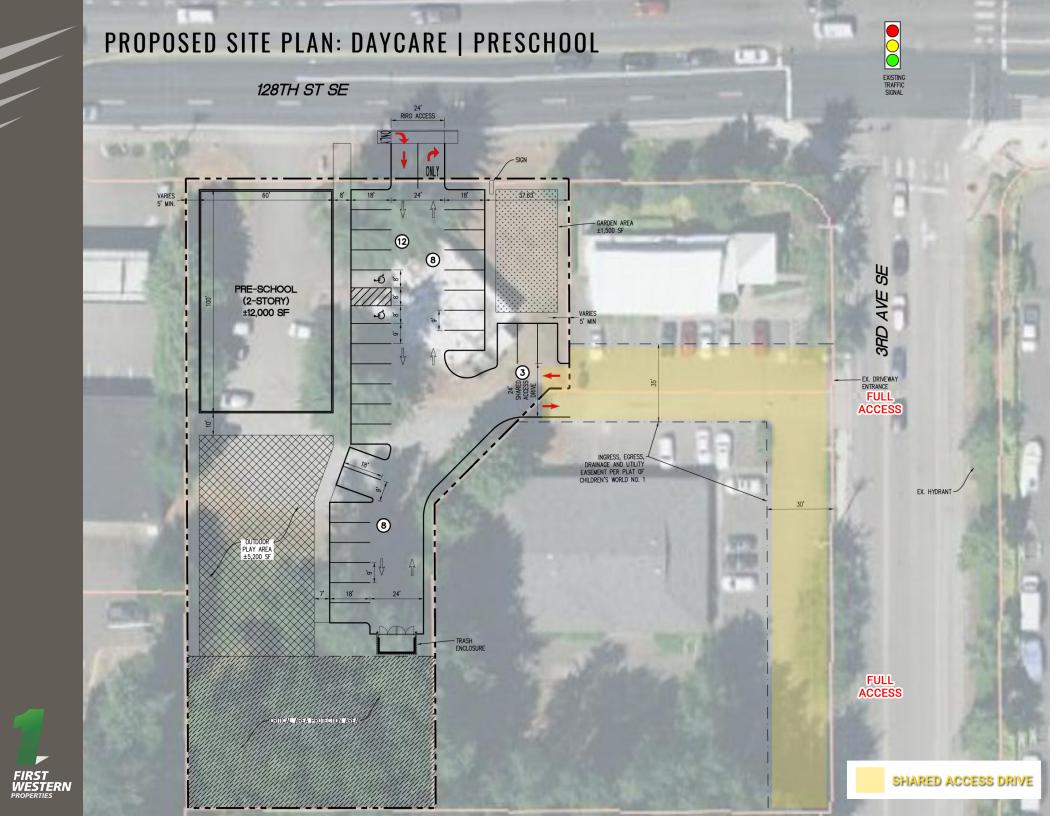

#### **PROPOSED SITE PLANS:**

- Multi-Tenant with Drive Thru End Cap: 5,000 SF, 25 Parking Stalls
- Single Building Retail | Office: 3,000 SF, 24 Parking Stalls
- Daycare | Preschool: 2 Story Building 12,000 SF, 5,200 SF Outdoor Play Area, 31 Parking Stalls
- Two Buildings Bank plus Office | Retail: 3,250 SF Bank, Drive Thru ATM, 2,800 SF Commercial Building, 14 Parking Stalls