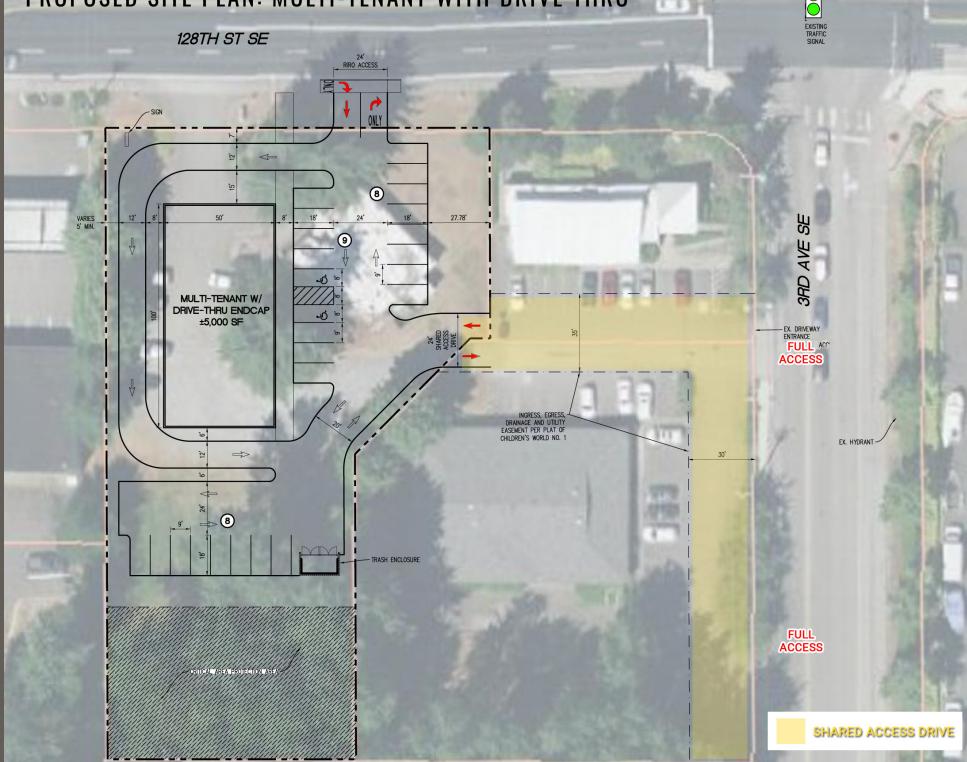

#### **PROPOSED SITE PLANS:**

- Multi-Tenant with Drive Thru End Cap: 5,000 SF, 25 Parking Stalls
- Single Building Retail | Office: 3,000 SF, 24 Parking Stalls
- Daycare | Preschool: 2 Story Building 12,000 SF, 5,200 SF Outdoor Play Area, 31 Parking Stalls
- Two Buildings Bank plus Office | Retail: 3,250 SF Bank, Drive Thru ATM, 2,800 SF Commercial Building, 14 Parking Stalls

#### PROPOSED SITE PLAN: MULTI-TENANT WITH DRIVE THRU

NESTERN

TT D