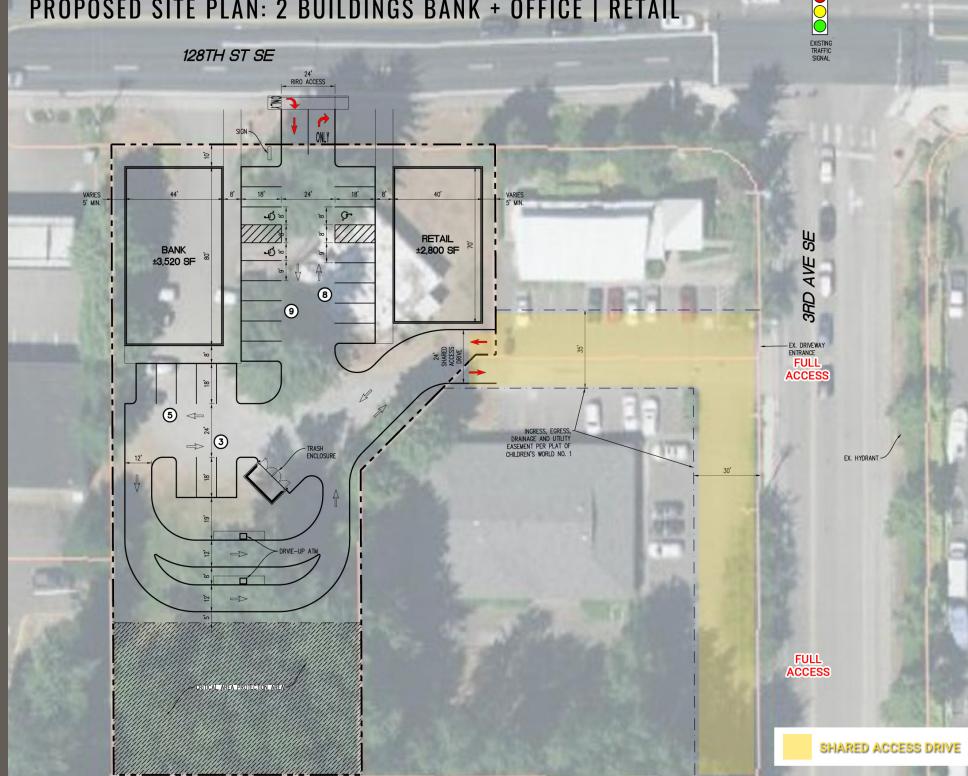

#### PROPOSED SITE PLAN: 2 BUILDINGS BANK + OFFICE | RETAIL

NESTERN

Centrally Located Everett | Mill Creek | Snohomish Located Moments from Interstate 5 48,816 ADT 128th Street SW

128,668 HH Five Mile Radius

#### **PROPOSED SITE PLANS:**

- Multi-Tenant with Drive Thru End Cap: 5,000 SF, 25 Parking Stalls
- Single Building Retail | Office: 3,000 SF, 24 Parking Stalls
- Daycare | Preschool: 2 Story Building 12,000 SF, 5,200 SF Outdoor Play Area, 31 Parking Stalls
- Two Buildings Bank plus Office | Retail: 3,250 SF Bank, Drive Thru ATM, 2,800 SF Commercial Building, 14 Parking Stalls