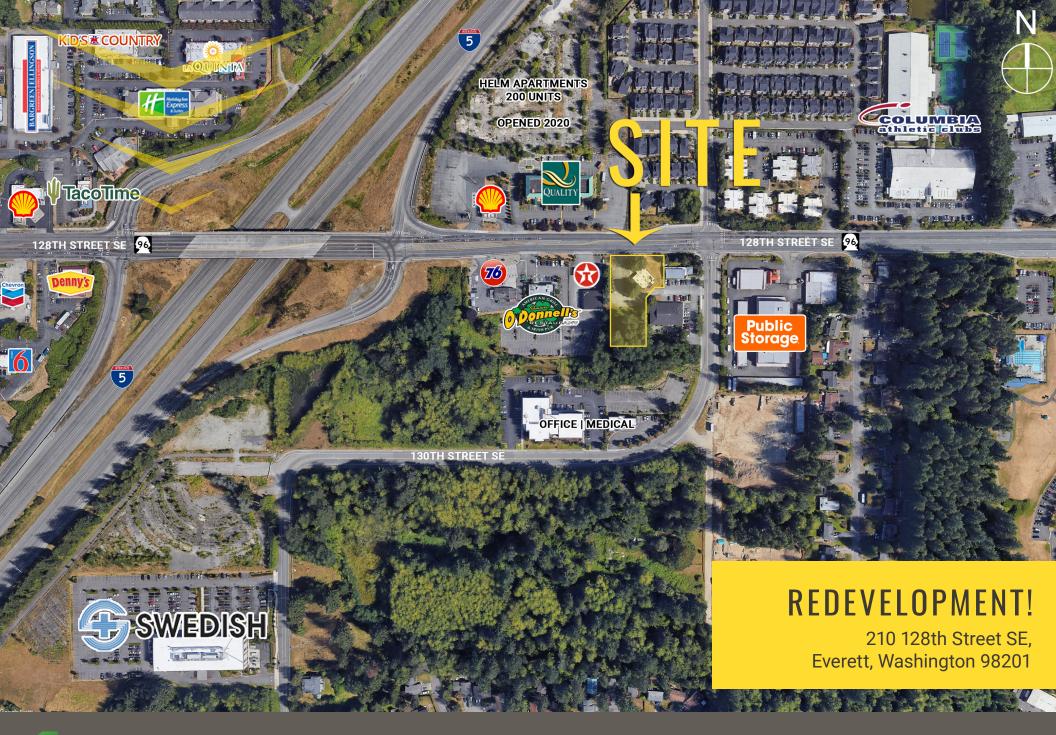

### **GROUND LEASE | BUILD-TO-SUIT OPPORTUNITY!** The

subject property is located just minutes off of Interstate-5 and accessed via 128th St SE from the west and 3rd ave SE from the east, north and south at the lighted intersection. Fronting busy 128th Street SE (SR 96), this 0.88 Acre property is prime for redevelopment. The location serves freeway traffic along with surrounding business's such as Swedish Hospital, Columbia Athletic, Fred Meyer, Walgreens, Albertsons, Sprouts, Arena Sports along with numerous food outlets, daycares and surrounding residential areas. Zoned Planned Community Business (PCB) which allows for many uses. Several proposed use site plans have been developed. Please contact Broker for additional details and pricing.

#### 210 128TH STREET SE: