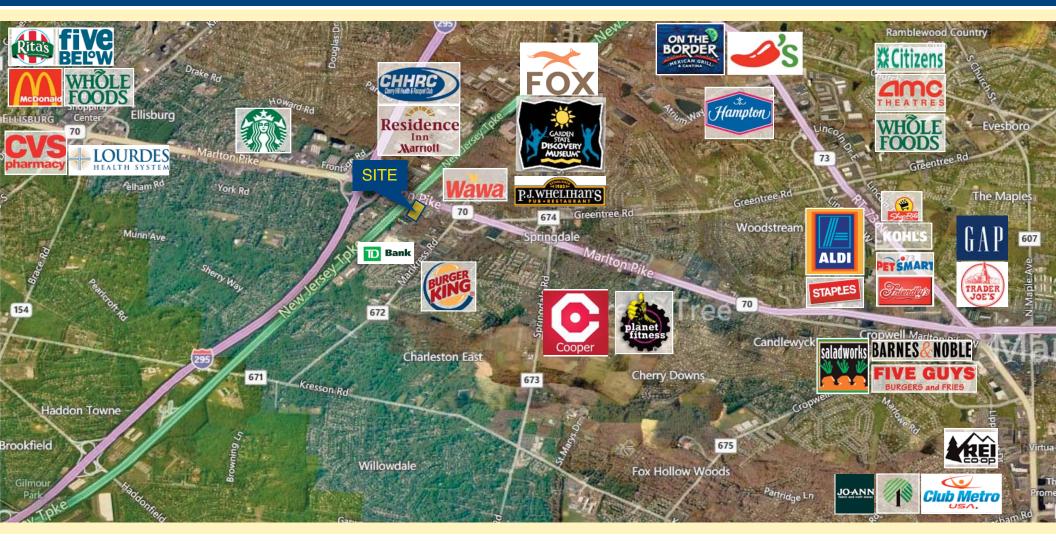

**Taxes:** \$1,466.24/Month (2016)

**Sale Price:** \$750,00.00

Comments: • Ideal for various retail or any

professional use

• Twenty (20) Parking Spaces with the Opportunity for Expansion

• Excellent Signage (Pylon & Building)

Building)

• Located in a densley populated area and surrounded by high income neighborhoods

 Close to I-295 and New Jersey Turnpike

| 2015 Demographics  | 1 Mile    | 3 Miles   | 5Miles    |
|--------------------|-----------|-----------|-----------|
| Population         | 8,886     | 79,148    | 226,422   |
| Daytime Population | 19,979    | 118,221   | 308,915   |
| Average HH Income  | \$93,579  | \$85,605  | \$79,736  |
| Median HH Income   | \$117,163 | \$110,503 | \$105,207 |
| Vehicles Per Day   | 86,659    |           |           |