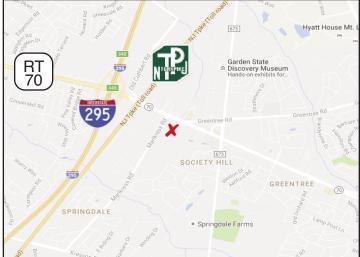

## 1833 ROUTE 70 EAST CHERRY HILL, NJ

Building)

• Located in a densley populated area and surrounded by high income neighborhoods

 Close to I-295 and New Jersey Turnpike

| 2015 Demographics  | 1 Mile    | 3 Miles   | 5Miles    |
|--------------------|-----------|-----------|-----------|
| Population         | 8,886     | 79,148    | 226,422   |
| Daytime Population | 19,979    | 118,221   | 308,915   |
| Average HH Income  | \$93,579  | \$85,605  | \$79,736  |
| Median HH Income   | \$117,163 | \$110,503 | \$105,207 |
| Vehicles Per Day   | 86,659    |           |           |