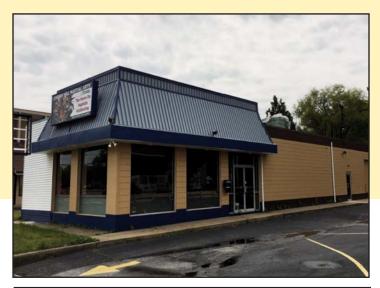

## FREESTANDING BUILDING SALE OR LEASE

## 1833 ROUTE 70 EAST CHERRY HILL, NJ

## **EXCLUSIVE LISTING**

Property Description: Retail Building for Sale or Lease

**Size:** 3,000 +/- SF

**Lot Size:** .91 Acres (76x519)

Lease Rate: \$4,000/month Plus Taxes and Utilities

**Zoning:** Highway Business Zoning

**Taxes:** \$1,466.24/Month (2016)

**Sale Price:** \$750,00.00

Comments: • Ideal for various retail or any

professional use

• Twenty (20) Parking Spaces with the Opportunity for Expansion

• Excellent Signage (Pylon & Building)

Building)

• Located in a densley populated area and surrounded by high income neighborhoods

 Close to I-295 and New Jersey Turnpike

| 2015 Demographics  | 1 Mile    | 3 Miles   | 5Miles    |
|--------------------|-----------|-----------|-----------|
| Population         | 8,886     | 79,148    | 226,422   |
| Daytime Population | 19,979    | 118,221   | 308,915   |
| Average HH Income  | \$93,579  | \$85,605  | \$79,736  |
| Median HH Income   | \$117,163 | \$110,503 | \$105,207 |
| Vehicles Per Day   | 86,659    |           |           |