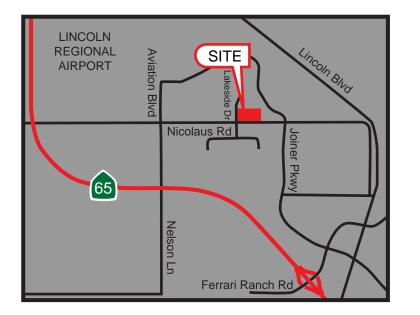

#### **PROPERTY DETAILS:**

This property is located in the growing City of Lincoln, CA on Nicolaus Rd, which is a thoroughfare that connects to both Hwy 65 and to the entrance of the Lincoln Airport.

Adjacent to Horizon Charter School. Horizon has 1,340 students enrolled (2016). This center is surrounded by residential subdivisions and is within very close proximity to Lincoln High School.