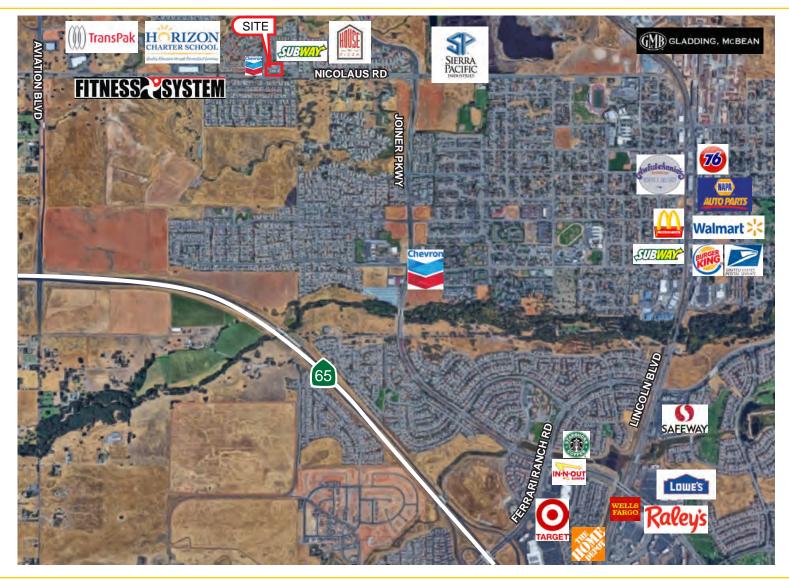

#### **PROPERTY DETAILS:**

This property is located in the growing City of Lincoln, CA on Nicolaus Rd, which is a thoroughfare that connects to both Hwy 65 and to the entrance of the Lincoln Airport.

Adjacent to Horizon Charter School. Horizon has 1,340 students enrolled (2016). This center is surrounded by residential subdivisions and is within very close proximity to Lincoln High School.

#### LEASE RATE:

2290 Nicolaus Suite 104 - 3,675 SF: \$5,108.00, NNN (\$1.39 PSF)

NNN costs are approximately \$0.45 PSF.

| DEMOGRAPHICS:                 | 1 Mile   | 3 Mile   | 5 Mile   |
|-------------------------------|----------|----------|----------|
| 2018 Total Population (est):  | 10,667   | 34,015   | 51,235   |
| 2018 Average HH Income:       | \$91,770 | \$91,318 | \$96,465 |
| Daily Traffic Count: Nicolaus | Rd & Joi | ner Pkwy | : 14,650 |