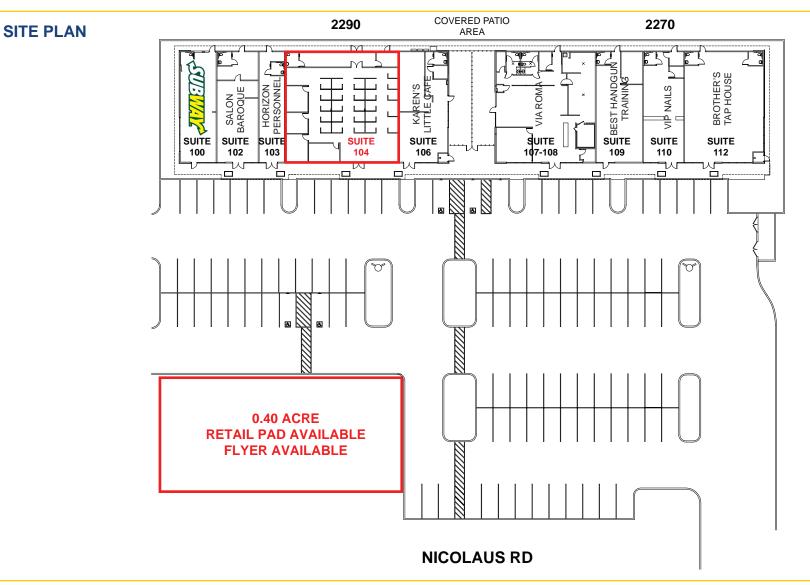

# TOWER MARKET CENTER 2270-2290 NICOLAUS RD LINCOLN, CA FOR LEASE

3,675 SF RETAIL/OFFICE SUITE AVAILABLE

SUB

#### FEATURES:

- Suite 104 is fully built out as a residential Real Estate Office including built in cubes and other tenant improvements that are in excellent condition
- 0.40 acre pad with majority of site improvements completed
- Located on a commuter route to Hwy 65
- Surrounded by dense residential neighborhoods
- New tenant Via Roma restaurant recently opened!