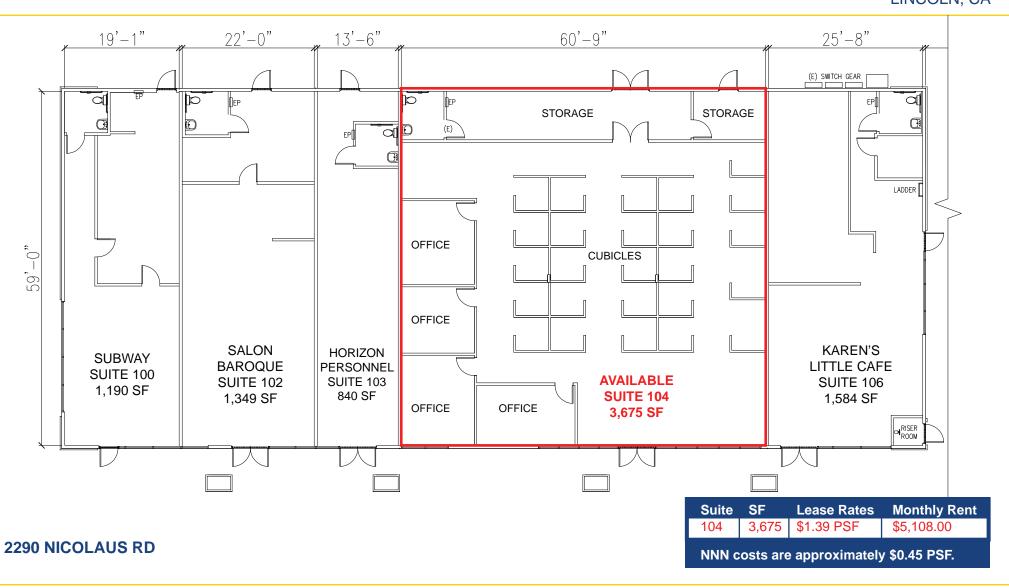

#### FEATURES:

- Suite 104 is fully built out as a residential Real Estate Office including built in cubes and other tenant improvements that are in excellent condition
- 0.40 acre pad with majority of site improvements completed
- Located on a commuter route to Hwy 65
- Surrounded by dense residential neighborhoods
- New tenant Via Roma restaurant recently opened!

#### LEASE RATE:

2290 Nicolaus Suite 104 - 3,675 SF: \$5,108.00, NNN (\$1.39 PSF)

NNN costs are approximately \$0.45 PSF.

| DEMOGRAPHICS:                 | 1 Mile   | 3 Mile   | 5 Mile   |
|-------------------------------|----------|----------|----------|
| 2018 Total Population (est):  | 10,667   | 34,015   | 51,235   |
| 2018 Average HH Income:       | \$91,770 | \$91,318 | \$96,465 |
| Daily Traffic Count: Nicolaus | Rd & Joi | ner Pkwy | : 14,650 |