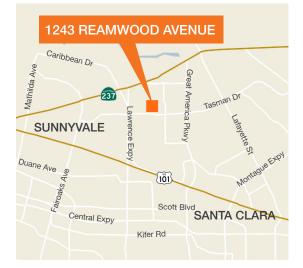

### 1243 REAMWOOD AVENUE

Sunnyvale, CA



# **Available For Lease**



Contact Bill Kurfess

650.769.3527

LIC #01049307

bkurfess@kiddermathews.com

## ±5,860 SF R&D Unit

| 40% office, 60% manufacturing/warehouse |
|-----------------------------------------|
| End unit / 100% HVAC                    |
| Grade-level door                        |
| Three restrooms                         |
| Distributed air lines                   |
| Lease rate: \$2.15 PSF, NNN             |

#### kiddermathews.com

Michael Jensen 650.769.3515 mjensen@kiddermathews.com LIC #01966026 Joseph Scuncio 408.588.2337 jscuncio@kiddermathews.com LIC #00861874

This information supplied herein is from sources we deem reliable. It is provided without any representation, warranty or guarantee, expressed or implied as to its accuracy. Prospective Buyer or Tenant should conduct an indep