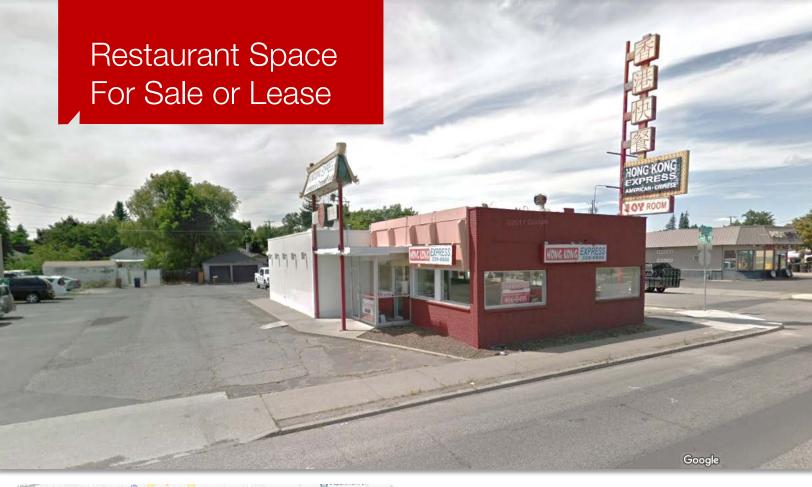

## 2435 N Division Street

Spokane, WA 99207

#### **Property Features:**

- Building Size: 2,608 SF ±
- Lot Size: 14,200 SF ±
- Located on the corner of Division St and Jackson Ave.
- Great visibility and frontage on Division Street.
- 30+ Parking Stalls

# Restaurant Space For Sale or Lease

| 2018 Demographics:       | 1 Mile   | 3 Miles  | 5 Miles  |
|--------------------------|----------|----------|----------|
| Population               | 18,369   | 133,910  | 223,588  |
| Average Household Income | \$45,407 | \$52,929 | \$64,588 |
| Households               | 7,245    | 55,938   | 93,299   |
| Median Age               | 30.2     | 34.7     | 36.2     |