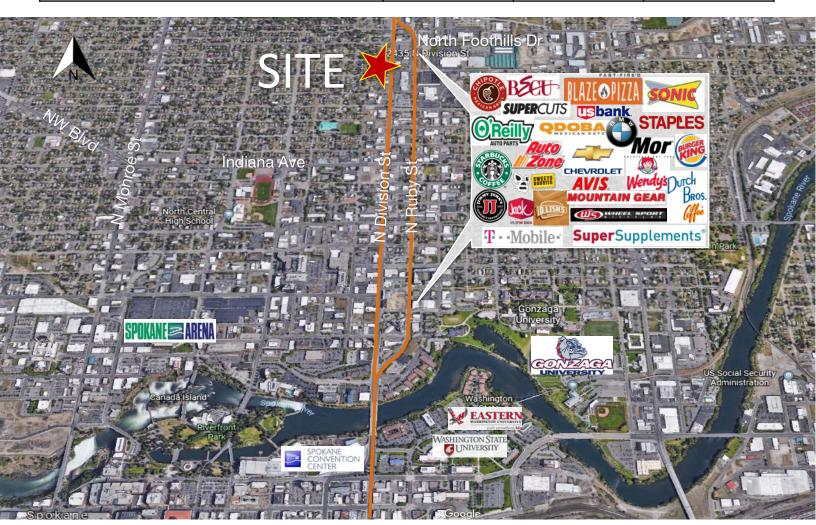

#### **Property Features:**

- Building Size: 2,608 SF ±
- Lot Size: 14,200 SF ±
- Located on the corner of Division St and Jackson Ave.
- Great visibility and frontage on Division Street.
- 30+ Parking Stalls