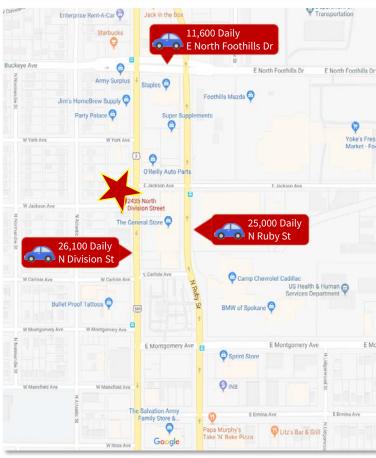

#### **Property Features:**

- Building Size: 2,608 SF ±
- Lot Size: 14,200 SF ±
- Located on the corner of Division St and Jackson Ave.
- Great visibility and frontage on Division Street.
- 30+ Parking Stalls