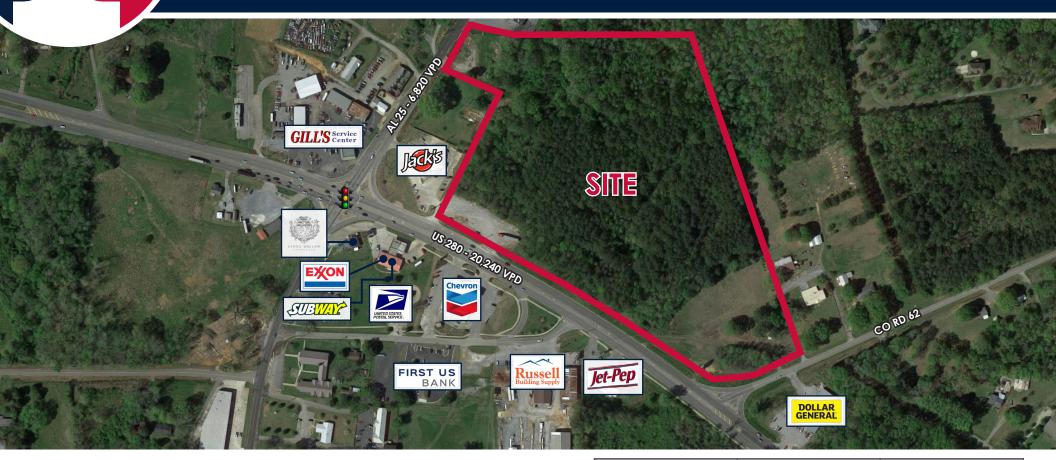

## ACREAGE AVAILABLE ON US-280

US-280/231 & AL-25/US-231, HARPERSVILLE, ALABAMA 35078

- Excellent location with frontage on US-280, the main travel route between Birmingham and destinations including Lake Martin, Auburn/Opelika, and Columbus, GA along with others
- Multiple lot sizes available with ingress/egress options on US-280, AL-25 and Co Rd 62

| POPULATION | <b>AVG HH INCOME</b> | TRAFFIC    |
|------------|----------------------|------------|
| 14,545     | \$ 58,565            | 20,240 VPD |

• Call for pricing information

\*10 MINUTE DRIVETIME | ALDOT