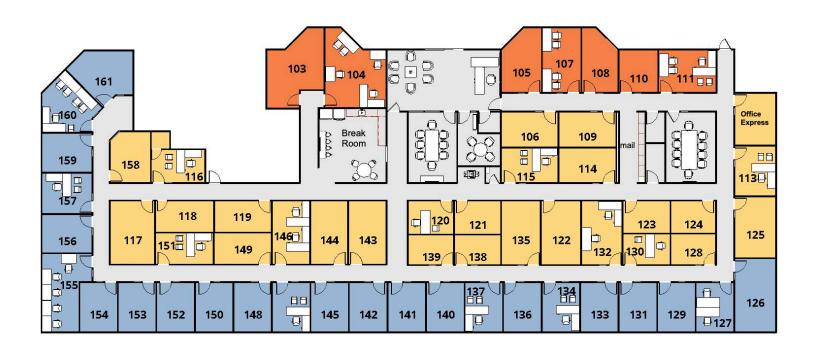

## Hillcrest Green

12700 Hillcrest Road, Suite 125 Dallas, TX 75230 972.338.9494 office@executiveworkspace.com







**Experience our modern take on doing business** from this beautiful atrium style building located in the popular North Dallas neighborhood off the LBJ Freeway (635) and Hillcrest Road. Find yourself just minutes from both Central Expressway (75) and the Dallas North Tollway with quick and easy access to a host of restaurants, markets, gyms, and the Galleria mall.

With underground garage parking, surface parking, bike racks, on-site security, and a fantastic outdoor patio area, you'll have access to everything you need and more to enjoy a pleasant and productive day.