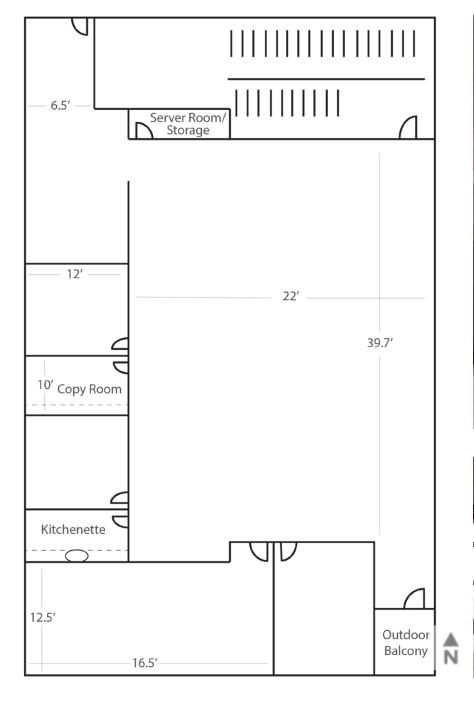

#### FOR IFASE

# RG PROFESSIONAL CENTER



## PROPERTY FEATURES

- + \$18.00/RSF/Year, NNN
- +On site ownership and management for expediting decisions
- + Excellent location on Bothell-Everett Hwy
- + Shared conference room and tenant lounge
- + Abundant free parking: 5.0/1,000 RSF
- + Walking distance to retail amenities
- + OPEX: \$8.75/RSF/Year



## SUITE 330

±2,332 RSF







# SUITE 360

±1,833 RSF













#### PLEASE CONTACT:

#### ERIK LARSON

Vice President +1425 462 6954 erik.larson@cbre.com

#### RIC BRANDT

Senior Vice President +1 425 462 6901 ric.brandt@cbre.com

#### JOHN BAUER

Senior Vice President +1 425 462 6906 john.bauer@cbre.com

## CBRE, INC.

929 108th Avenue NE Suite 700 Bellevue, WA 98004

© 2021 CBRE, Inc. All rights reserved. This information has been obtained from sources believed reliable, but has not been verified for accuracy or completeness. You should conduct a careful, independent investigation of the property and verify all information. Any reliance on this information is solely at your own risk. CBRE and the CBRE logo are service marks of CBRE, Inc. All other marks displayed on this document are the property of their r