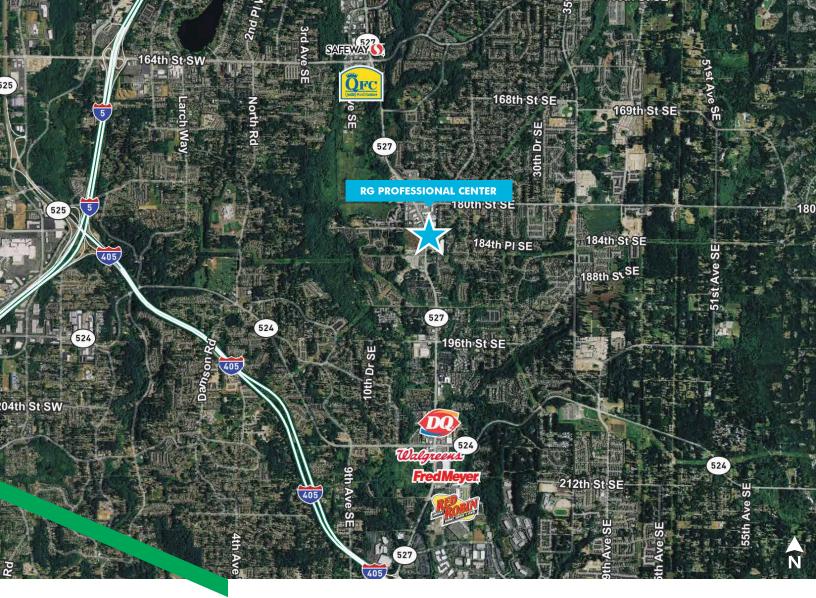

## PROPERTY FEATURES

- + \$18.00/RSF/Year, NNN
- +On site ownership and management for expediting decisions
- + Excellent location on Bothell-Everett Hwy
- + Shared conference room and tenant lounge
- + Abundant free parking: 5.0/1,000 RSF
- + Walking distance to retail amenities
- + OPEX: \$8.75/RSF/Year