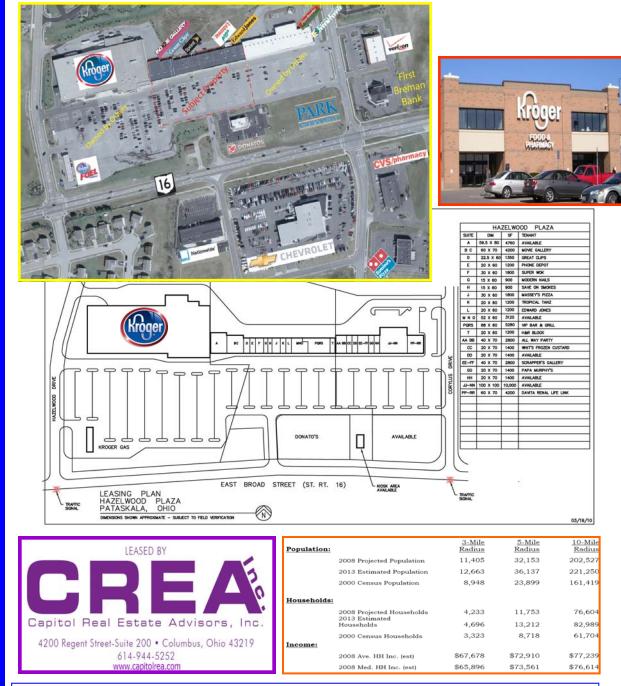

## HAZELWOOD PLAZA EAST BROAD STREET (RT 16) - PATASKALA, OHIO

**Hazelwood Plaza** is located on State Route 16 just fifteen minutes east of Columbus, Ohio. This center has excellent visibility and signalized access to East Broad Street (Route 16) and experiences high traffic volume from Kroger, its anchor tenant. Kroger expanded by almost 50% in size to 85,000 square feet in 2007 to meet the demand of this rapidly growing market. In fact the population in the market over the last ten years has grown by an average of 30% with no signs of stopping. The average household incomes are equally impressive at nearly \$67,000.00 within 5 miles. The center boasts a combination of national, regional, and local tenants that successfully serve this growing well educated customer base. Hazelwood Plaza is clearly the dominant retail center for Pataskala and the surrounding markets.