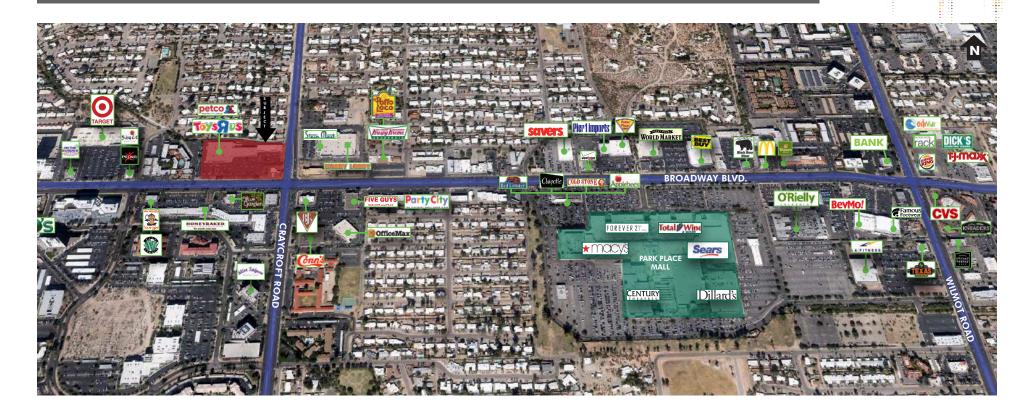

# PROPERTY INFO

- Two retail shop spaces available in this dynamic center which includes Toys "R" Us, Babies "R" Us, Petco, Mattress Firm, Dollar Tree, Jimmy John's, Cox Communications and Cricket.
- + Opposite corner from two recently redeveloped centers including: Target, Stein Mart, Hobby Lobby, Potbelly, Conn's, BJ's, Party City, etc.
- + Located along Tucson's #1 east-west corridor, Broadway Boulevard, within the Park Place Regional Mall Hub and across the street from the Williams Centre employment hub.
- + Close to the Davis-Monthan Air Force Base main entry.

# Toys "R" Us/Petco Center

NWC BROADWAY BLVD AND CRAYCROFT RD, TUCSON, ARIZONA 85711