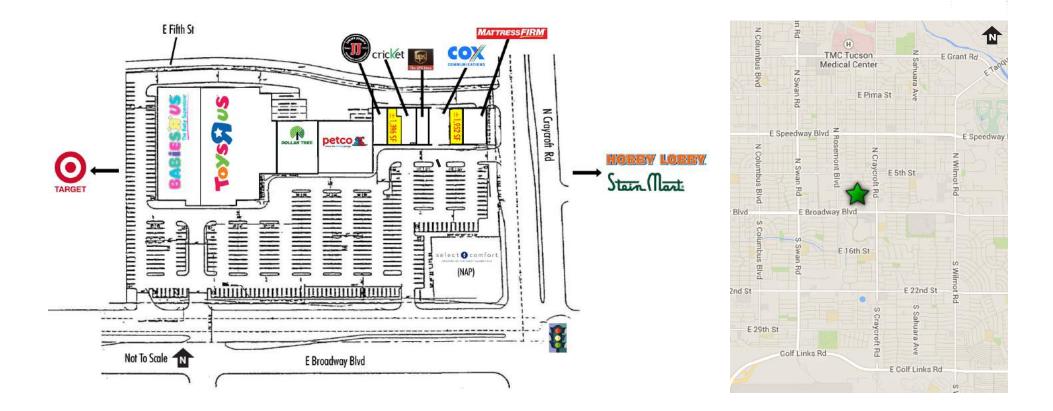

# Toys "R" Us/Petco Center

NWC BROADWAY BLVD AND CRAYCROFT RD, TUCSON, ARIZONA 85711

# PROPERTY INFO

- Two retail shop spaces available in this dynamic center which includes Toys "R" Us, Babies "R" Us, Petco, Mattress Firm, Dollar Tree, Jimmy John's, Cox Communications and Cricket.
- + Opposite corner from two recently redeveloped centers including: Target, Stein Mart, Hobby Lobby, Potbelly, Conn's, BJ's, Party City, etc.
- + Located along Tucson's #1 east-west corridor, Broadway Boulevard, within the Park Place Regional Mall Hub and across the street from the Williams Centre employment hub.
- + Close to the Davis-Monthan Air Force Base main entry.