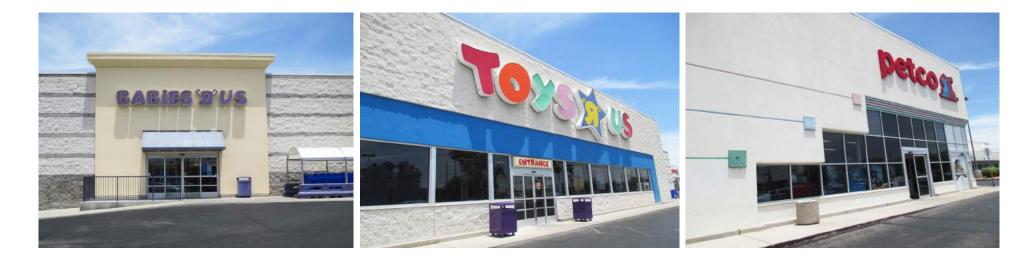

# Toys "R" Us/Petco Center

NWC BROADWAY BLVD AND CRAYCROFT RD, TUCSON, ARIZONA 85711

# PROPERTY INFO

- Two retail shop spaces available in this dynamic center which includes Toys "R" Us, Babies "R" Us, Petco, Mattress Firm, Dollar Tree, Jimmy John's, Cox Communications and Cricket.
- + Opposite corner from two recently redeveloped centers including: Target, Stein Mart, Hobby Lobby, Potbelly, Conn's, BJ's, Party City, etc.
- + Located along Tucson's #1 east-west corridor, Broadway Boulevard, within the Park Place Regional Mall Hub and across the street from the Williams Centre employment hub.
- + Close to the Davis-Monthan Air Force Base main entry.