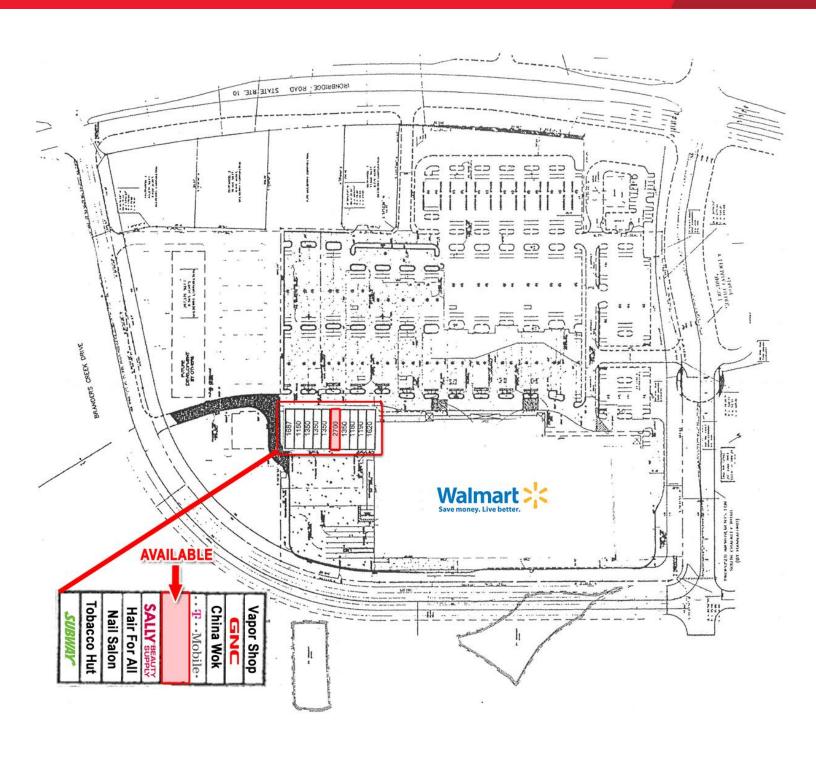

### **Property Features**

- 2,700 SF AVAILABLE
- Continuous traffic with Walmart anchor
- Easy access with traffic light
- Strong demographics
- 26,000 VPD Iron Bridge Road (Route 10)

| Demographics          | 1 Mile   | 3 Miles  | 5 Miles  |
|-----------------------|----------|----------|----------|
| Estimated Population  | 4,895    | 31,741   | 72,501   |
| Avg. Household Income | \$98,854 | \$88,332 | \$83,588 |
| Daytime Population    | 4,584    | 34,397   | 66,925   |

# retail for lease Iron Bridge Plaza

11964-11992 Iron Bridge Road | Chesterfield County, Virginia

For more information, contact:

RICHARD L. THALHIMER
Senior Vice President
804 697 3416
richard.thalhimer@thalhimer.com