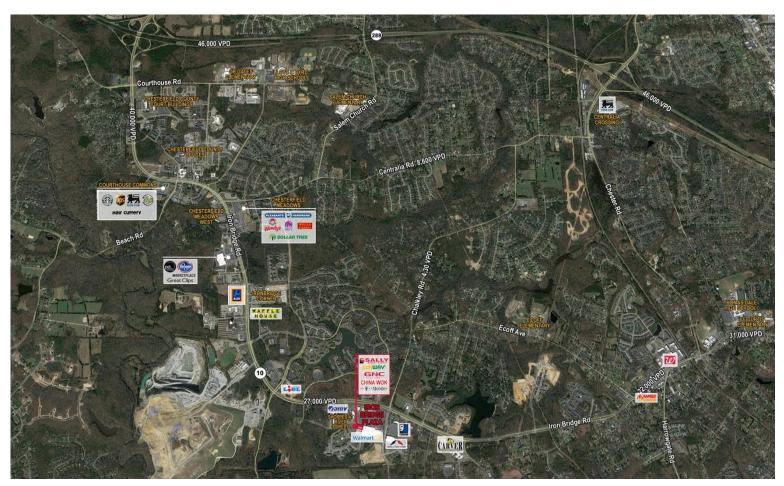

# retail for lease Iron Bridge Plaza

11964-11992 Iron Bridge Road | Chesterfield County, Virginia

For more information, contact:

RICHARD L. THALHIMER
Senior Vice President
804 697 3416
richard.thalhimer@thalhimer.com