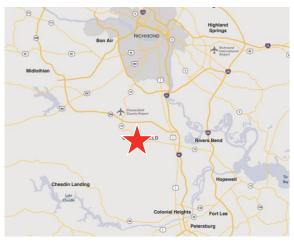

### retail for lease Iron Bridge Plaza

11964-11992 Iron Bridge Road | Chesterfield County, Virginia

### **Property Features**

- 2,700 SF AVAILABLE
- Continuous traffic with Walmart anchor
- Easy access with traffic light
- Strong demographics
- 26,000 VPD Iron Bridge Road (Route 10)

| Demographics          | 1 Mile   | 3 Miles  | 5 Miles  |
|-----------------------|----------|----------|----------|
| Estimated Population  | 4,895    | 31,741   | 72,501   |
| Avg. Household Income | \$98,854 | \$88,332 | \$83,588 |
| Daytime Population    | 4,584    | 34,397   | 66,925   |