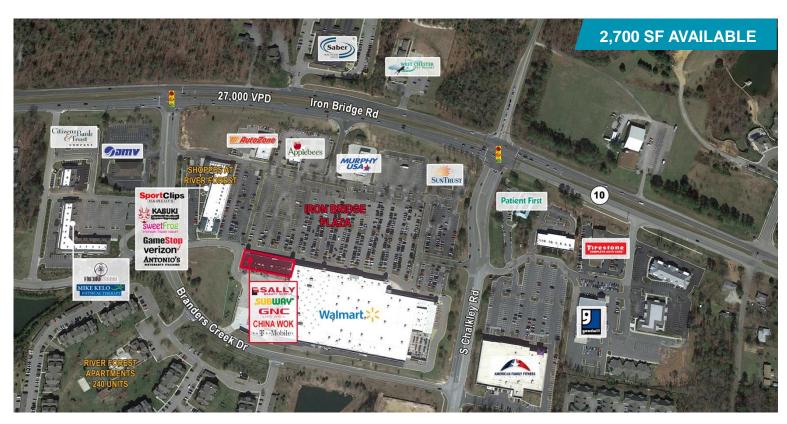

### retail for lease Iron Bridge Plaza

11964-11992 Iron Bridge Road | Chesterfield County, Virginia

### **Property Features**

- 2,700 SF AVAILABLE
- Continuous traffic with Walmart anchor
- Easy access with traffic light
- Strong demographics
- 26,000 VPD Iron Bridge Road (Route 10)

| Demographics          | 1 Mile   | 3 Miles  | 5 Miles  |
|-----------------------|----------|----------|----------|
| Estimated Population  | 4,895    | 31,741   | 72,501   |
| Avg. Household Income | \$98,854 | \$88,332 | \$83,588 |
| Daytime Population    | 4,584    | 34,397   | 66,925   |