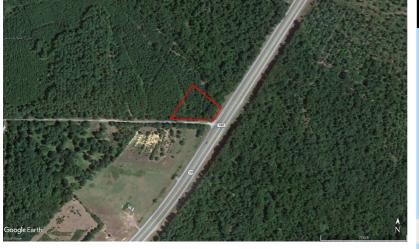

# 1.6 acres in Flint

### **Features**

This Noonday intersection TX-155 (Frankston Highway) is quickly becoming the core retail location for the area. Sewer and water issues have been a limiting factor, but commercial pad sites are now available with full utilities. Pad sites back to a 9 hole golf course and residential community currently under development. Only Minutes from Tyler and Lake Palestine.

At the intersection of W. Grande and HWY 155 turn left and head south for 8.6 miles and thr property will be on your right. Vice President It is located on the corner of HWY 155 and CR 190.