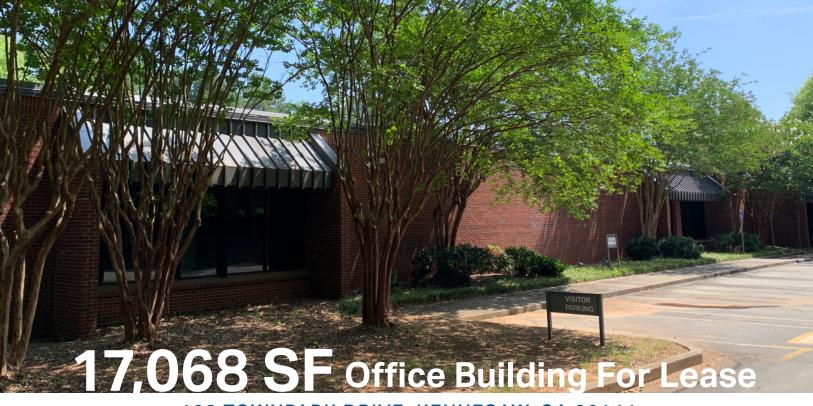

## 108 TOWN PARK

108 TOWNPARK DRIVE, KENNESAW, GA 30144

## PROPERTY HIGHLIGHTS

- 100% Tenant Control of all Suite Functions
  - Who has access to your space
  - HVAC
  - Janitorial
  - Designated restrooms
- Single Story Office Building conveniently located in Town Park in Northwest Atlanta
- Immediate access to I-575 & I-75
- Extremely favorable parking ratio of **6:1,000 RSF**
- CCT Route 40 bus line
- Walkable Amenities
  - Retail and Housing Opportunities
  - Plenty of dining options including Taco Mac, Chick-Fil-A, Panera Break & Tin Lizzy's
  - Embassy Suites with on-site Ruth's Chris
- Close proximity to Town Center Mall and many other dining and retail options