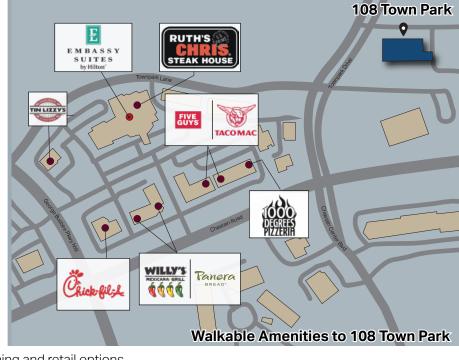

## PROPERTY HIGHLIGHTS

- 100% Tenant Control of all Suite Functions
  - Who has access to your space
  - HVAC
  - Janitorial
  - Designated restrooms
- Single Story Office Building conveniently located in Town Park in Northwest Atlanta
- Immediate access to I-575 & I-75
- Extremely favorable parking ratio of **6:1,000 RSF**
- CCT Route 40 bus line
- Walkable Amenities
  - Retail and Housing Opportunities
  - Plenty of dining options including Taco Mac, Chick-Fil-A, Panera Break & Tin Lizzy's
  - Embassy Suites with on-site Ruth's Chris
- Close proximity to Town Center Mall and many other dining and retail options