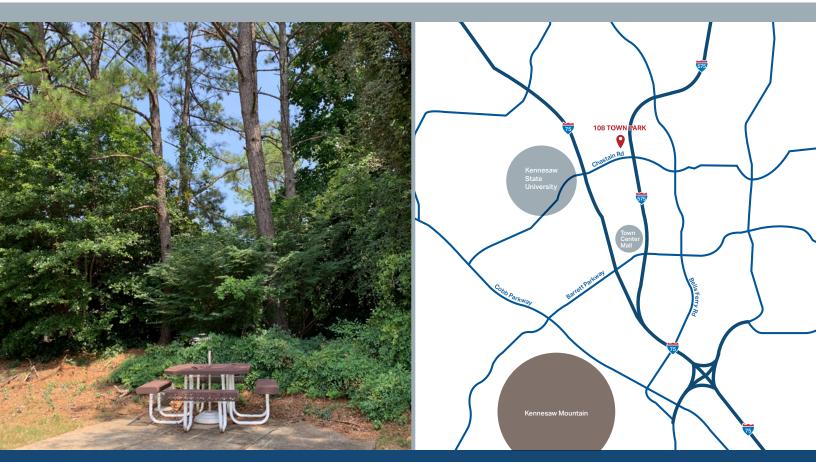

## PROPERTY HIGHLIGHTS

- 100% Tenant Control of all Suite Functions
  - Who has access to your space
  - HVAC
  - Janitorial
  - Designated restrooms
- Single Story Office Building conveniently located in Town Park in Northwest Atlanta
- Immediate access to I-575 & I-75
- Extremely favorable parking ratio of **6:1,000 RSF**
- CCT Route 40 bus line
- Walkable Amenities
  - Retail and Housing Opportunities
  - Plenty of dining options including Taco Mac, Chick-Fil-A, Panera Break & Tin Lizzy's
  - Embassy Suites with on-site Ruth's Chris
- Close proximity to Town Center Mall and many other dining and retail options