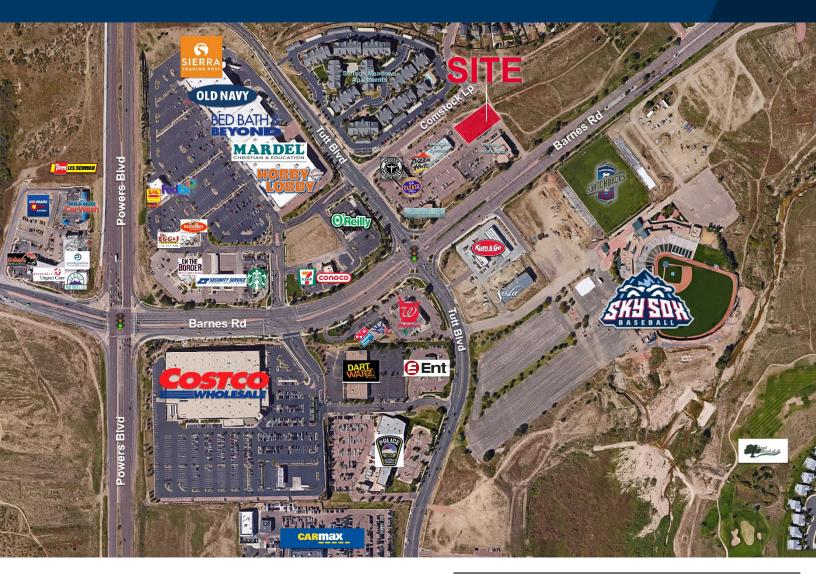

## LAND FOR SALE 6160 BARNES RD COLORADO SPRINGS, CO 80922

### **Property Details**

- Established Retail Center
- Directly Across from Stetson Meadows Apartments
- Center of Powers Corridor
- Close by Medical Offices w/visibility from Barnes
- Excellent Demographics

### LAND FOR SALE 6160 BARNES RD COLORADO SPRINGS, CO 80922