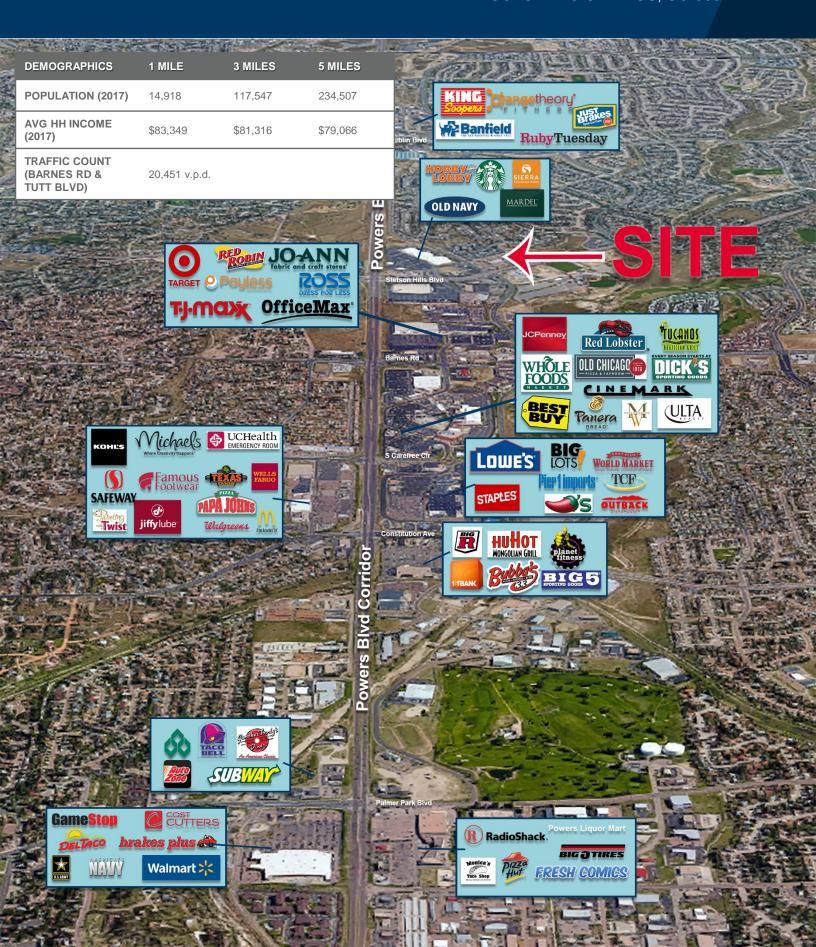

### **Property Details**

- Established Retail Center
- Directly Across from Stetson Meadows Apartments
- Center of Powers Corridor
- Close by Medical Offices w/visibility from Barnes
- Excellent Demographics