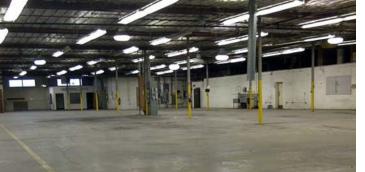

## Guild's Lake Manufacturing/Warehouse Facility

3033 NW Yeon Avenue • Portland, OR 97210

- Divisible down to ±15,000 SF
- Office Area: 6,808 SF (attached/divisible)
- 2.68 acre parcel
- Truck Loading: 6 dock-high; 2 grade level
- Clear Height: 15 feet
- Year Built: 1954/2011 updated
- Warehouse Features: Wet sprinklers, heavy power and power drops throughout
- · Zoning: Heavy Industrial
- Located with 1/2 mile of I-405 access