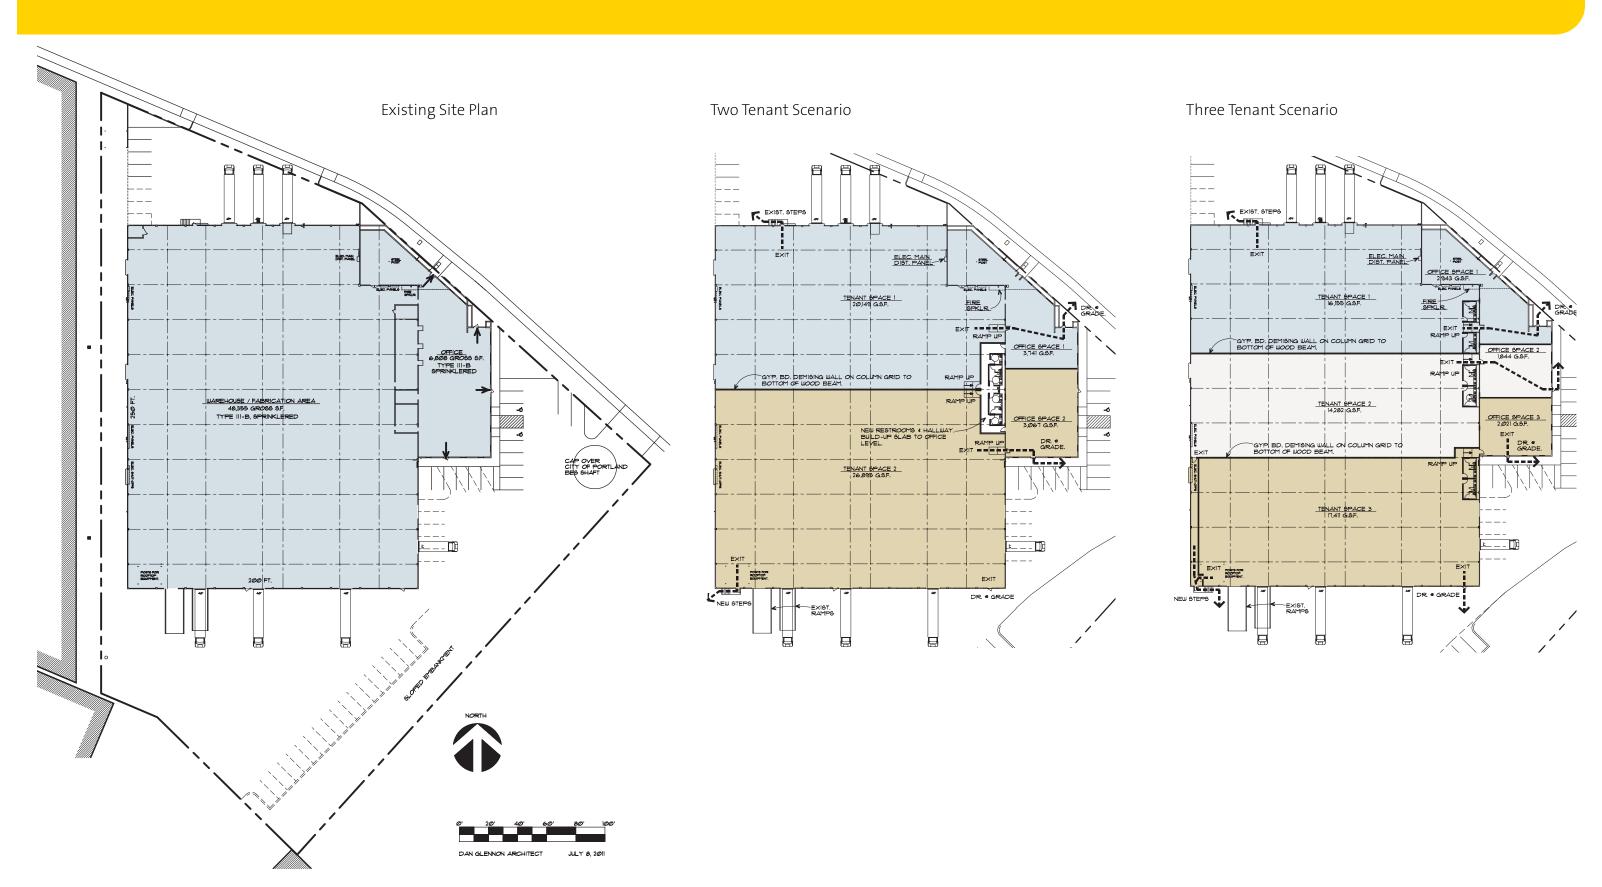

# Guild's Lake Manufacturing/Warehouse Facility

3033 NW Yeon Avenue • Portland, OR 97210

- Premier close-in NW Portland location
- Located within close proximity to Portland CBD and Pearl District
- Large residential and retail base nearby
- Significant support services and amenities in close proximity

## Guild's Lake Manufacturing/Warehouse Facility

3033 NW Yeon Avenue • Portland, OR 97210

- Divisible down to ±15,000 SF
- Office Area: 6,808 SF (attached/divisible)
- 2.68 acre parcel
- Truck Loading: 6 dock-high; 2 grade level
- Clear Height: 15 feet
- Year Built: 1954/2011 updated
- Warehouse Features: Wet sprinklers, heavy power and power drops throughout
- · Zoning: Heavy Industrial
- Located with 1/2 mile of I-405 access