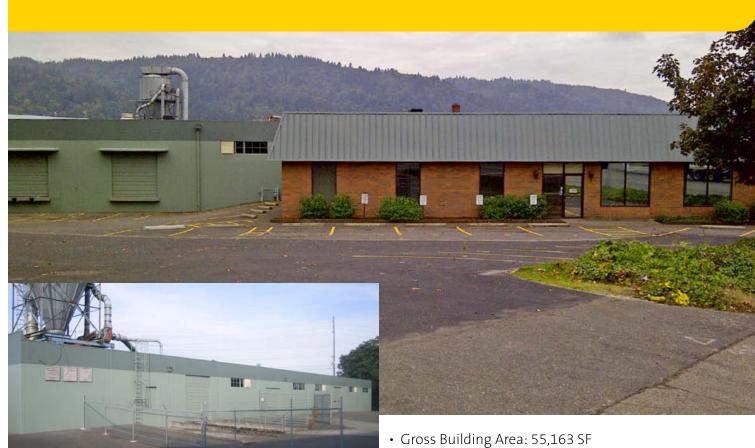

## Guild's Lake Manufacturing/Warehouse Facility

3033 NW Yeon Avenue • Portland, OR 97210

- Divisible down to ±15,000 SF
- Office Area: 6,808 SF (attached/divisible)
- 2.68 acre parcel
- Truck Loading: 6 dock-high; 2 grade level
- Clear Height: 15 feet
- Year Built: 1954/2011 updated
- Warehouse Features: Wet sprinklers, heavy power and power drops throughout
- · Zoning: Heavy Industrial
- Located with 1/2 mile of I-405 access