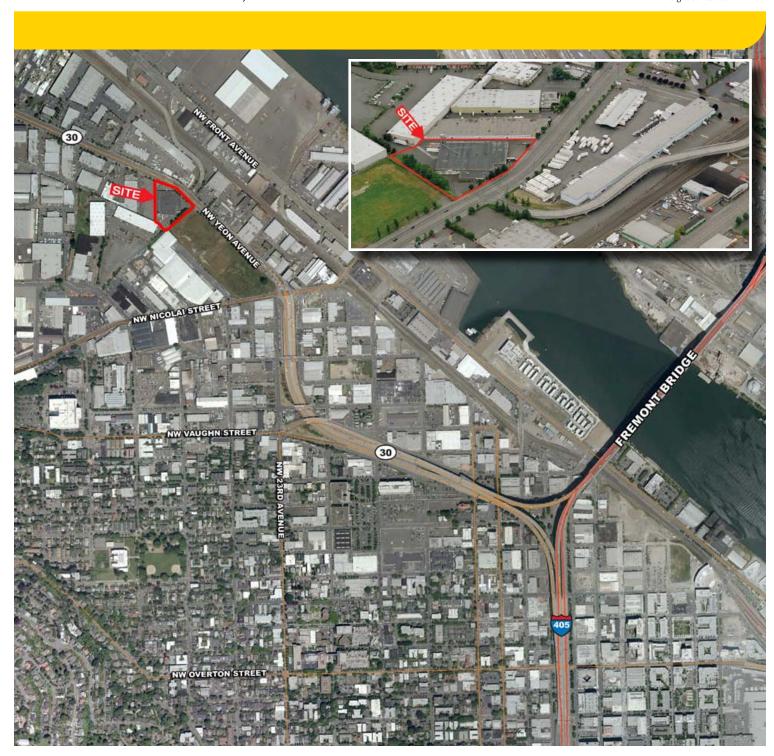

# Guild's Lake Manufacturing/Warehouse Facility

3033 NW Yeon Avenue • Portland, OR 97210

- Premier close-in NW Portland location
- Located within close proximity to Portland CBD and Pearl District
- Large residential and retail base nearby
- Significant support services and amenities in close proximity

## Guild's Lake Manufacturing/Warehouse Facility

3033 NW Yeon Avenue • Portland, OR 97210

- Divisible down to ±15,000 SF
- Office Area: 6,808 SF (attached/divisible)
- 2.68 acre parcel
- Truck Loading: 6 dock-high; 2 grade level
- Clear Height: 15 feet
- Year Built: 1954/2011 updated
- Warehouse Features: Wet sprinklers, heavy power and power drops throughout
- · Zoning: Heavy Industrial
- Located with 1/2 mile of I-405 access