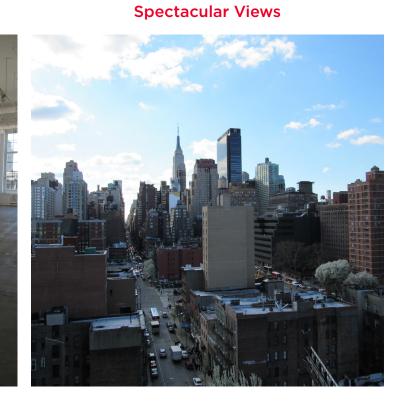

## **Property Highlights**

- HVAC: One (1) fifteen (15) ton split unit and two (2) twenty (20) ton tenant-controlled air-cooled units
- Renovated lobby
- Unobstructed views in three directions
- Bike room
- 14' ceilings
- Stable ownership
- Located in the heart of Manhattan's West
   Side next to 7 line extension station
- Adjacent to 20 acres of public/park space
- www.475Tenth.com
- Centrally located to all transportation including Port Authority, Grand Central, Penn Station and the following subway lines:
  1, 2, 3, A, C, E, S, N, Q, R, 7 extension
- 7 train station open at 34th street and 11th Avenue