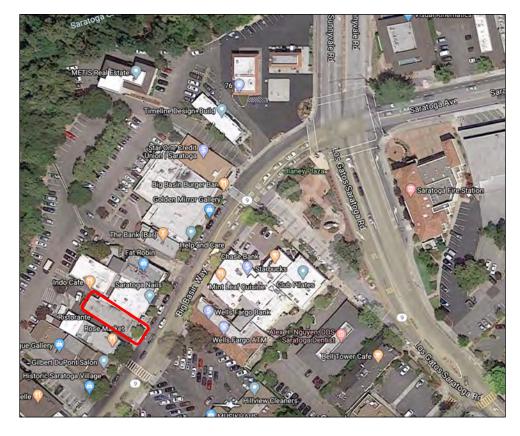

- Prime Location in Historic Saratoga Village
- 2,160± SF
- Equipment Potentially Available
- Outdoor and Indoor Dining Areas, with Bar
- High Visibility Location
- Public Parking Behind Building
- \$3.75 PSF, Gross