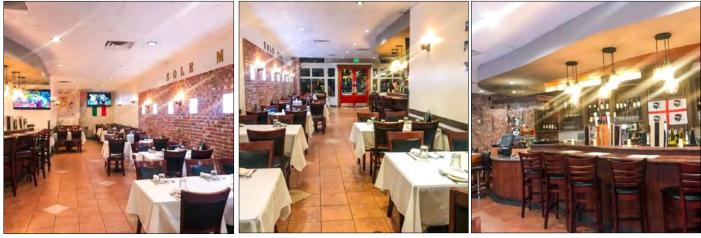

- Prime Location in Historic Saratoga Village
- 2,160± SF
- Equipment Potentially Available
- Outdoor and Indoor Dining Areas, with Bar
- High Visibility Location
- Public Parking Behind Building
- \$3.75 PSF, Gross