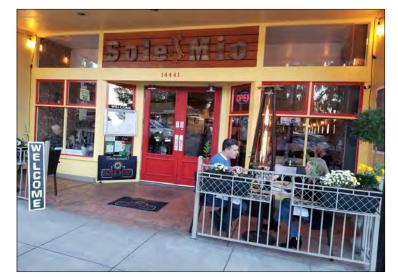

## RARE DOWNTOWN SARATOGA 2ND GENERATION RESTAURANT FOR LEASE

- Prime Location in Historic Saratoga Village
- 2,160± SF
- Equipment Potentially Available
- Outdoor and Indoor Dining Areas, with Bar
- High Visibility Location
- Public Parking Behind Building
- \$3.75 PSF, Gross

## 14441 Big Basin Way • Saratoga, California