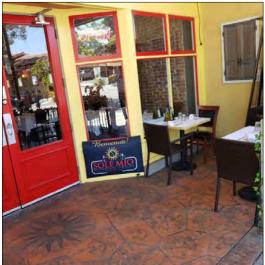

- Prime Location in Historic Saratoga Village
- 2,160± SF
- Equipment Potentially Available
- Outdoor and Indoor Dining Areas, with Bar
- High Visibility Location
- Public Parking Behind Building
- \$3.75 PSF, Gross