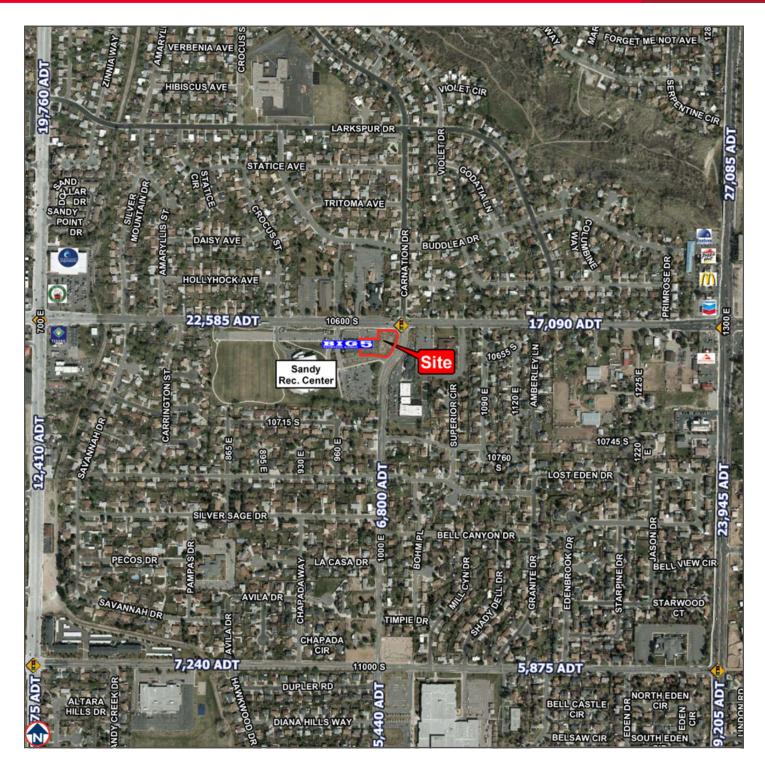

### **Property Highlights**

- Rare east side Sandy
- Anchored by Big 5
- · Hard corner available for sale or lease

## **Approximately 1 Acre**