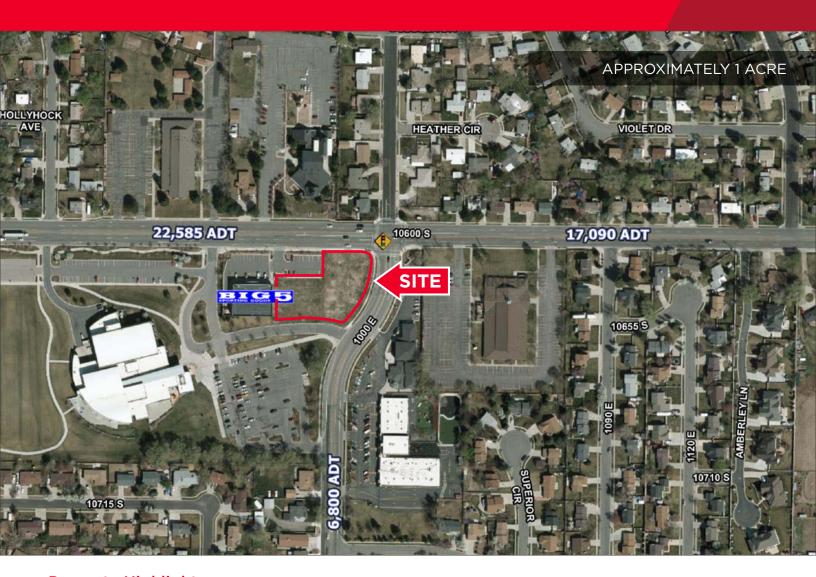

### **Property Highlights**

- Rare east side Sandy
- Anchored by Big 5
- · Hard corner available for sale or lease

## **Approximately 1 Acre**