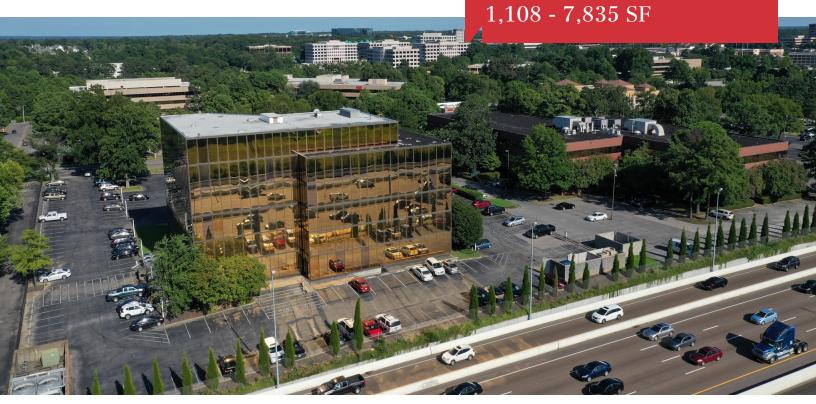

## 855 Ridge Lake

Memphis, Tennessee 38120

### **Property Features**

- Full Service Lease
- Recently Renovated Lobby
- Space Built Out to Meet Your Requirements
- Ample Surface Parking
- 24/7 Access Control System
- · Centrally Located in the East Memphis Market
- Ideally Situated near Multiple Restaurants and Hotels
- Quick Business Commutes to Germantown or Memphis International Airport (MIA)
- Immediate Access to I-240 and Poplar Avenue from the Ridgeway Loop