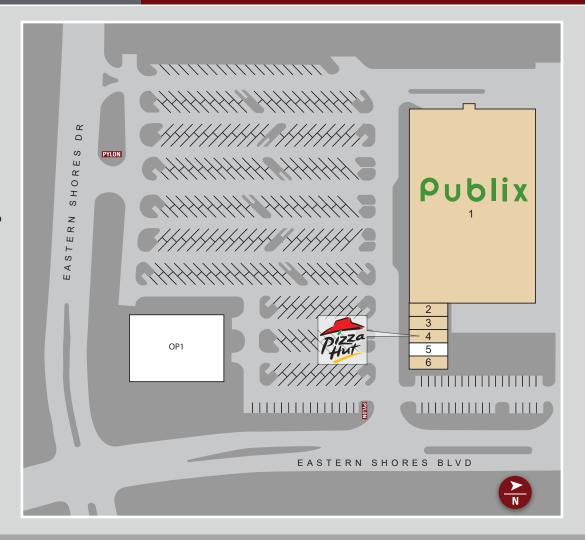

## SITE PLAN

| STE   | TENANT       | SIZE       |
|-------|--------------|------------|
| 1     | Publix       | 54,340     |
| 2     | Lovely Nails | 1,200      |
| 3     | Healthsource | 1,200      |
| 4     | Pizza Hut    | 1,200      |
| 5     | AVAILABLE    | 1,200      |
| 6     | Cuts by Us   | 1,200      |
| OP1   | AVAILABLE    | +/- 1 Acre |
| TOTAL |              | 60,340     |
|       | AVAILABLE    | NOT OWNED  |