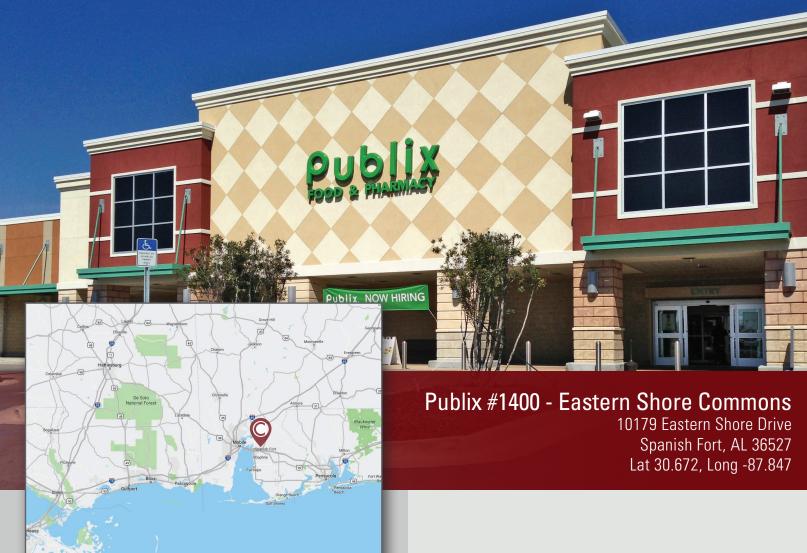

## Publix #1400 - Eastern Shore Commons

10179 Eastern Shore Drive Spanish Fort, AL 36527 Lat 30.672, Long -87.847