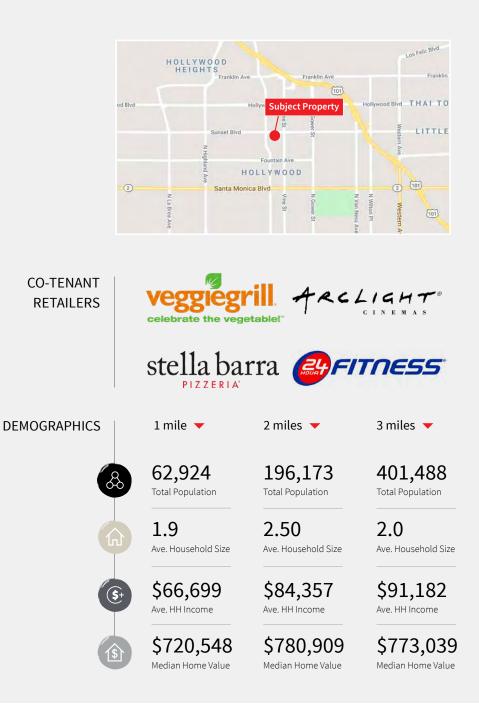

- Highly improved second generation restaurant spaces with kitchen infrastructure and patio opportunities adjacent to the suites.
- Located in the heart of Hollywood. Prominent neighbors include W Hotel, Katsuya, The Pantages Theater, Shake Shack, TCL Chinese Theatre, The Hollywood Palladium, and the Fonda Theatre.
- Spaces can be combined
- Master CUP in place allowing for type-41 or type-47 liquor licenses
- Abundant parking in attached public garage with over 1,700 stalls and a dedicated loading dock.
- Opportunity to co-tenant with the best performing Veggie Grill in the chain and the highest performing movie theater in the country.
- Notable employers in the direct vicinity of the shopping center are Netflix, Live Nation, Buzzfeed, OpenTable, Kaiser, and many others.
- Over \$6 Billion are currently invested in recent Hollywood Development. 4,743 residential units are currently under construction or are newly completed and about 1 million sf of office space is being currently developed.