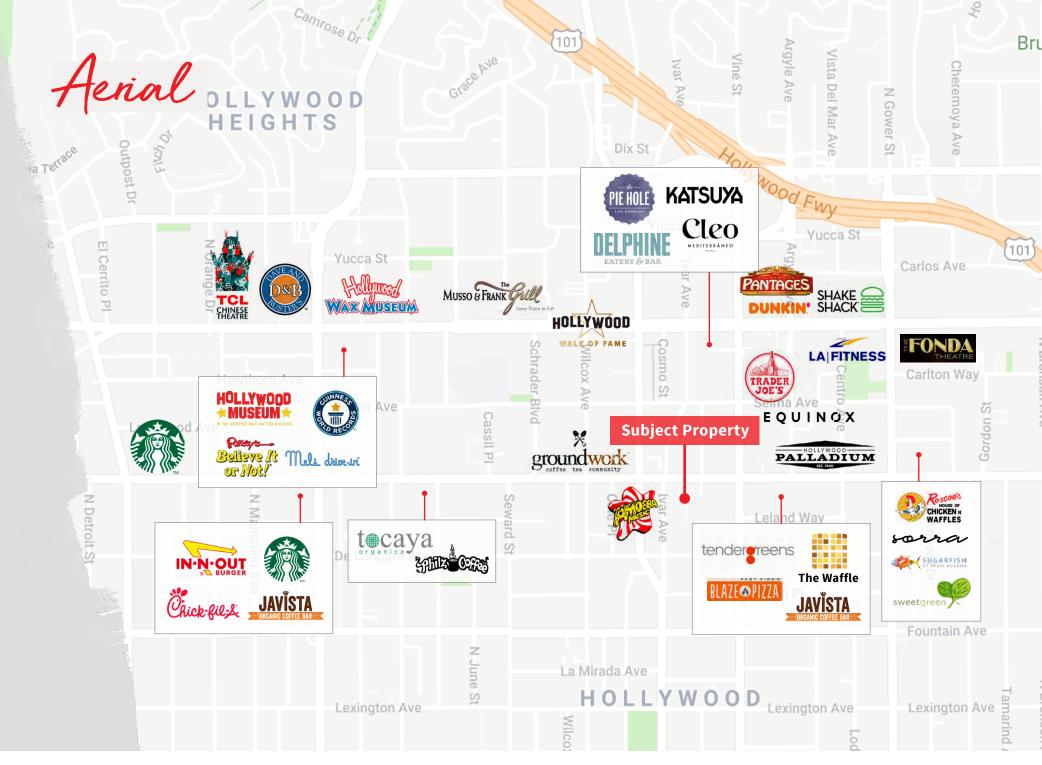

- Highly improved second generation restaurant spaces with kitchen infrastructure and patio opportunities adjacent to the suites.
- Located in the heart of Hollywood. Prominent neighbors include W Hotel, Katsuya, The Pantages Theater, Shake Shack, TCL Chinese Theatre, The Hollywood Palladium, and the Fonda Theatre.
- Spaces can be combined
- Master CUP in place allowing for type-41 or type-47 liquor licenses
- Abundant parking in attached public garage with over 1,700 stalls and a dedicated loading dock.
- Opportunity to co-tenant with the best performing Veggie Grill in the chain and the highest performing movie theater in the country.
- Notable employers in the direct vicinity of the shopping center are Netflix, Live Nation, Buzzfeed, OpenTable, Kaiser, and many others.
- Over \$6 Billion are currently invested in recent Hollywood Development. 4,743 residential units are currently under construction or are newly completed and about 1 million sf of office space is being currently developed.