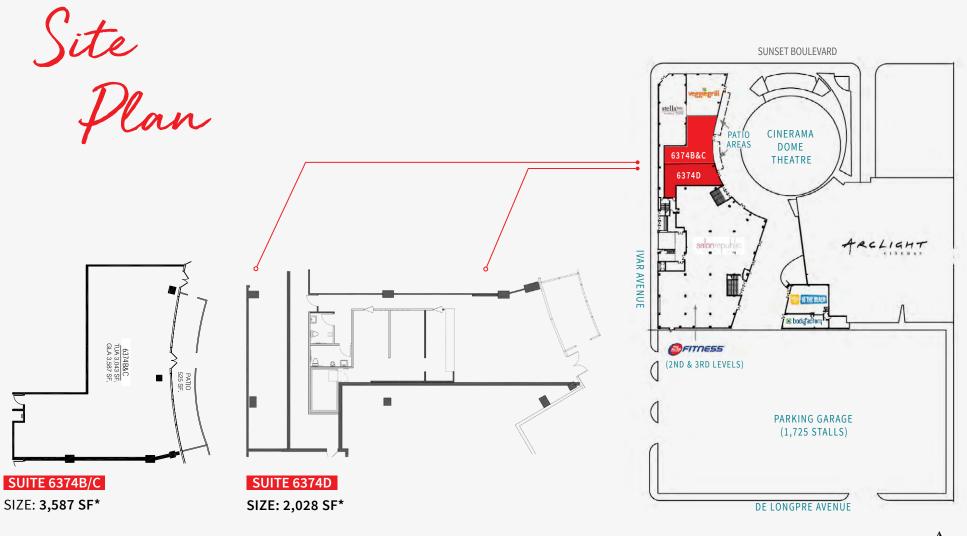

\* The spaces can be combined to total 5,615 SF.

DISCLAIMER | © 2019 Jones Lang LaSalle IP, Inc.

All rights reserved. All information contained herein is from sources deemed reliable; however, no representation or warranty is made to the accuracy thereof.