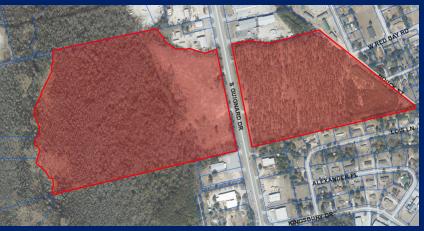

### S. GUIGNARD DRIVE

Sumter, SC 29150

SITE AVAILABLE 68 Acres

**ASKING PRICE** \$575,000

### **AREA**

68 acres of land located on South Guignard Drive beside and adjacent from the Sumter SPCA. This property would be perfect for light industrial or retail development.

©2019 Coldwell Banker Real Estate LLC, dba Coldwell Banker Commercial Cornerstone. All rights reserved. Coldwell Banker Commercial® and the Coldwell Banker Commercial logo are registered service marks owned by Coldwell Banker Real Estate LLC. Coldwell Banker Real Estate LLC, dba Coldwell Banker Commercial Affiliates fully supports the principles of the Fair Housing Act and the Equal Opportunity Act. Each office independently owned and operated. The information provided is deemed reliable, but it is not guaranteed to be accurate or complete, and it should not be relied upon as such. This information should be independently verified before any person enters into a transaction based upon it.

### **PROPERTY OVERVIEW**

68 acres of land on both sides of S. Guignard Drive beside and adjacent to the Sumter SPCA. Would be ideal spot for light industrial or retail development.