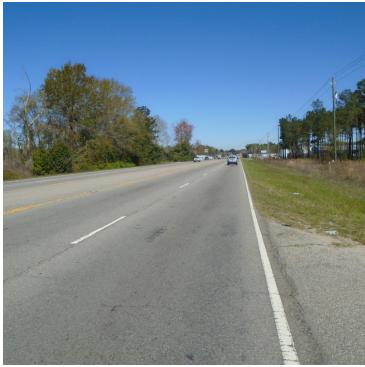

### **AREA**

68 acres of land located on South Guignard Drive beside and adjacent from the Sumter SPCA. This property would be perfect for light industrial or retail development.

©2019 Coldwell Banker Real Estate LLC, dba Coldwell Banker Commercial Cornerstone. All rights reserved. Coldwell Banker Commercial® and the Coldwell Banker Commercial logo are registered service marks owned by Coldwell Banker Real Estate LLC. Coldwell Banker Real Estate LLC, dba Coldwell Banker Commercial Affiliates fully supports the principles of the Fair Housing Act and the Equal Opportunity Act. Each office independently owned and operated. The information provided is deemed reliable, but it is not guaranteed to be accurate or complete, and it should not be relied upon as such. This information should be independently verified before any person enters into a transaction based upon it.

### **PROPERTY OVERVIEW**

68 acres of land on both sides of S. Guignard Drive beside and adjacent to the Sumter SPCA. Would be ideal spot for light industrial or retail development.