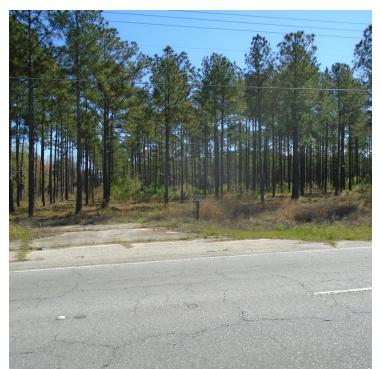

### **AREA**

68 acres of land located on South Guignard Drive beside and adjacent from the Sumter SPCA. This property would be perfect for light industrial or retail development.

©2019 Coldwell Banker Real Estate LLC, dba Coldwell Banker Commercial Cornerstone. All rights reserved. Coldwell Banker Commercial® and the Coldwell Banker Commercial logo are registered service marks owned by Coldwell Banker Real Estate LLC. Coldwell Banker Real Estate LLC, dba Coldwell Banker Commercial Affiliates fully supports the principles of the Fair Housing Act and the Equal Opportunity Act. Each office independently owned and operated. The information provided is deemed reliable, but it is not guaranteed to be accurate or complete, and it should not be relied upon as such. This information should be independently verified before any person enters into a transaction based upon it.

### **PROPERTY OVERVIEW**

68 acres of land on both sides of S. Guignard Drive beside and adjacent to the Sumter SPCA. Would be ideal spot for light industrial or retail development.