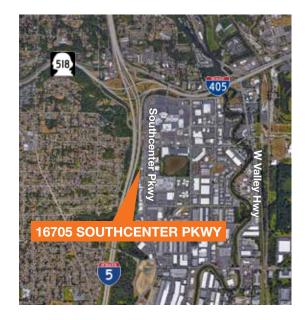

## FREE-STANDING RETAIL BUILDING

16705 Southcenter Pkwy, Tukwila



## For Sale



kiddermathews.com

## Price Reduction - \$4,699,000

Free-standing two story retail building along Southcenter Pkwy

One block from Southcenter Mall and Target

Unique 23,422 SF building / 39 parking stalls, retail showroom on 2 floors / additional office or residential space on 3rd floor

9,676 SF of ground level retail 10,070 SF of showroom/office 3,676 SF of residential/garage 36,480 SF of land 1 dock-high / 1 grade-level

## Contact

Mike Catt 206.248.7309 mcatt@kiddermathews.com Mike Newton 206.248.7311 mnewton@kiddermathews.com