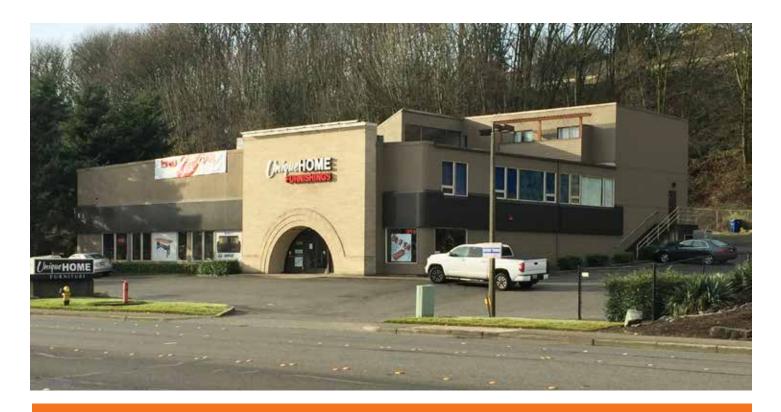

## FREE-STANDING RETAIL BUILDING

16705 Southcenter Pkwy, Tukwila

## Price Reduction - \$4,699,000

Free-standing two story retail building along Southcenter Pkwy

One block from Southcenter Mall and Target

Unique 23,422 SF building / 39 parking stalls, retail showroom on 2 floors / additional office or residential space on 3rd floor

9,676 SF of ground level retail 10,070 SF of showroom/office 3,676 SF of residential/garage 36,480 SF of land 1 dock-high / 1 grade-level