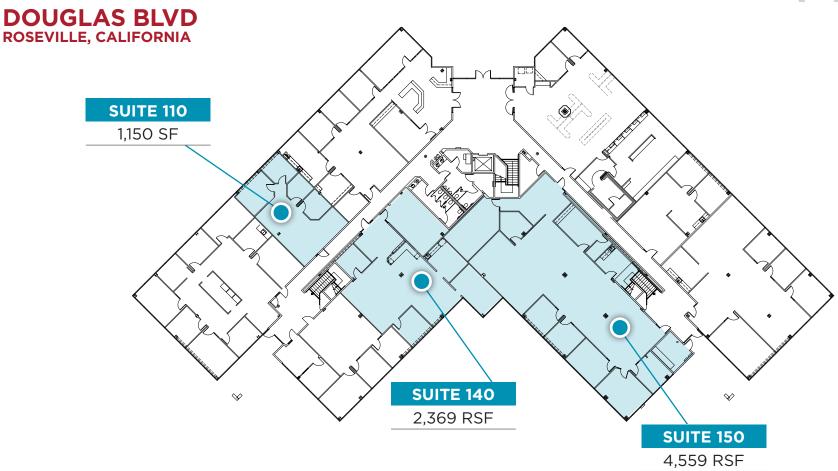

# **AVAILABILITY**

SUITE 110 1,150 RSF SUITE 140\* 2,369 RSF SUITE 150\* 4.559 RSF

\*Can be combined to 6.928 RSF

**CLICK ON FLOOR PLAN FOR MORE INFORMATION** 