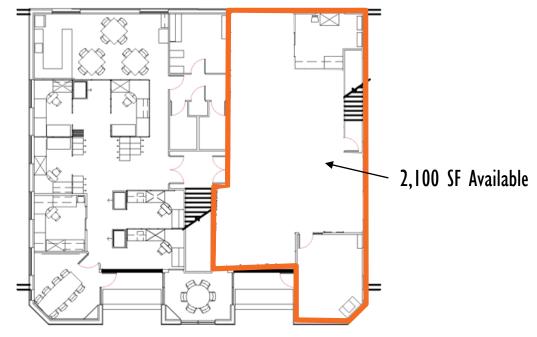

### Second Floor

Dan McDonald
Vice President
513.588.1113
dmcdonald@svn.com

Stewart Devitt
Senior Advisor
513.257.7248
sdevitt@svn.com

#### **LEASE OVERVIEW:**

AVAILABLE SF: 2 Spaces at 2,100 SF each

LEASE RATE: \$15.50 PSF plus Electric & Janitorial

BUILDING SF: 12,360 SF

MARKET: Blue Ash/Montgomery/Cincinnati

CROSS STREETS: Kenwood & Cornell