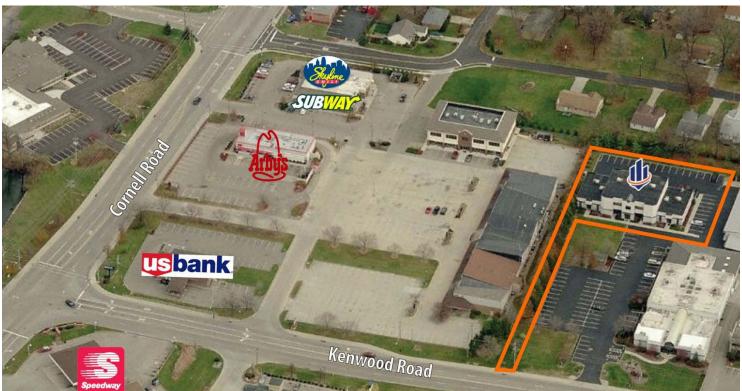

#### PROPERTY DESCRIPTION:

- Built in 1997, this 12,360 SF office building is located on the north end of Blue Ash, near the corner of Cornell & Kenwood roads.
- The building offers new fiber optics throughout.
- Building signage opportunity and monument signage available.
- Property is in close proximity to retail, banking and restaurants and within 2 miles of I-275, I-75 and I-71.

# 11126 KENWOOD ROAD | BLUE ASH, OH 45242

Dan McDonald Vice President 513.588.1113 dmcdonald@svn.com Stewart Devitt
Senior Advisor
513.257.7248
sdevitt@svn.com