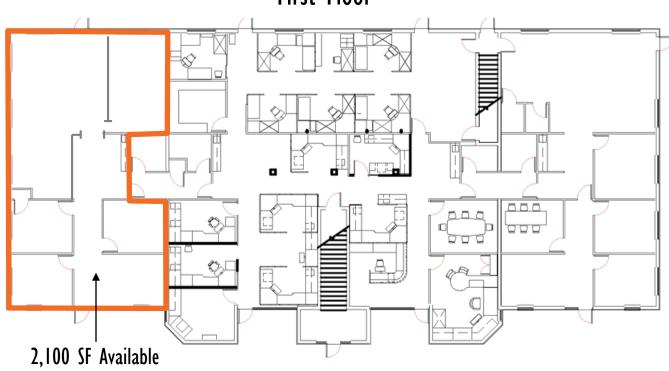

### First Floor

#### **LEASE OVERVIEW:**

AVAILABLE SF: 2 Spaces at 2,100 SF each

LEASE RATE: \$15.50 PSF plus Electric & Janitorial

BUILDING SF: 12,360 SF

MARKET: Blue Ash/Montgomery/Cincinnati

CROSS STREETS: Kenwood & Cornell