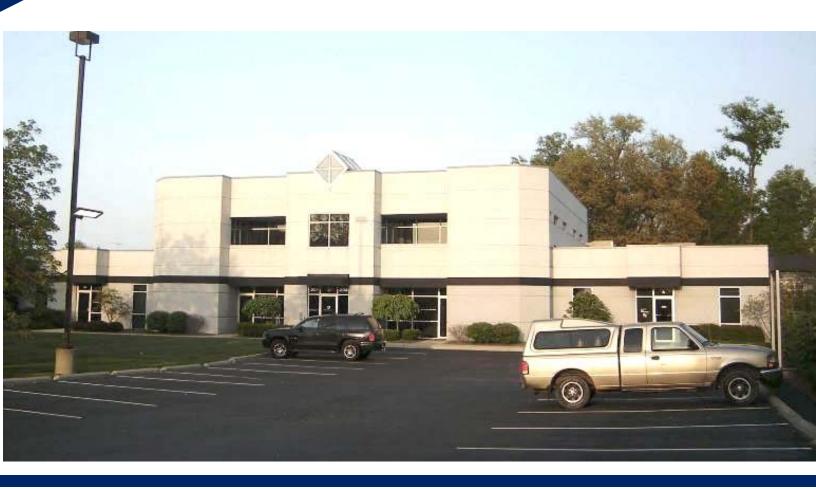

## 11126 KENWOOD ROAD | BLUE ASH, OH 45242

#### PROPERTY DESCRIPTION:

- Built in 1997, this 12,360 SF office building is located on the north end of Blue Ash, near the corner of Cornell & Kenwood roads.
- The building offers new fiber optics throughout.
- Building signage opportunity and monument signage available.
- Property is in close proximity to retail, banking and restaurants and within 2 miles of I-275, I-75 and I-71.