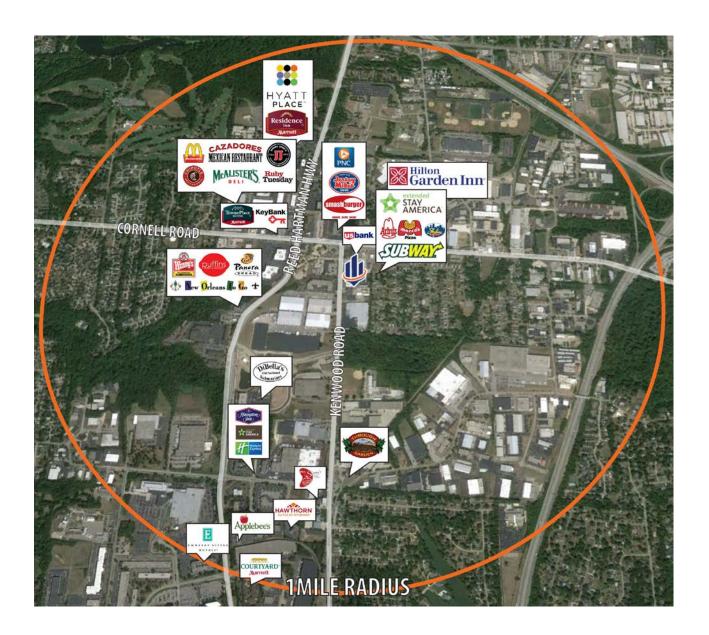

#### PROPERTY DESCRIPTION:

- Built in 1997, this 12,360 SF office building is located on the north end of Blue Ash, near the corner of Cornell & Kenwood roads.
- The building offers new fiber optics throughout.
- Building signage opportunity and monument signage available.
- Property is in close proximity to retail, banking and restaurants and within 2 miles of I-275, I-75 and I-71.

### 11126 KENWOOD ROAD | BLUE ASH, OH 45242

Dan McDonald Vice President 513.588.1113 dmcdonald@svn.com sdevitt@svn.com

**Stewart Devitt** Senior Advisor 513.257.7248