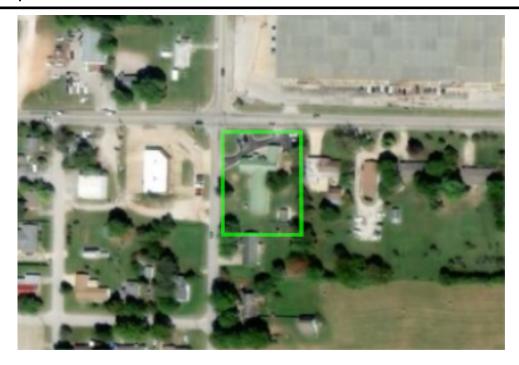

i. | Quality | Age |
|------------------|------------------------------------|----------|-------------|---------|-----|
| Fences           | Chainlink<br>6' (linear feet)      | 514      |             |         |     |
| Paving           | Asphalt, 3"-2 <sup>"</sup><br>base | 5829     |             |         |     |
| Paving           | Concrete, 4" reinforced            | 540      |             |         |     |
| PLAY GROUND SHED |                                    | 1        |             |         |     |
| Signs            | Metal, Painted<br>Single face      | 32       |             |         |     |

Not a Legal Document.
Subject to terms and conditions.
<a href="https://www.datascoutpro.com">www.datascoutpro.com</a>



# **Boone County Report**

ID: 27791 As of: 11/27/2019

Мар: