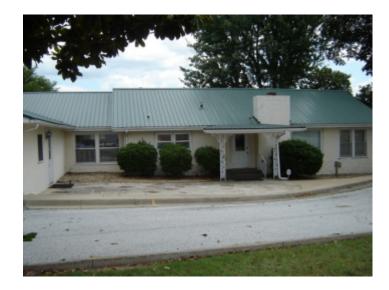

### **Details for Commercial Card 1:**

**Business Name(s):** 

**Roof Cover:** 

Number of Units: Total Floor Area: 6316

Site Work: N/A
Floor Cover:
Foundation:
Ceilings:
Floor Struct:
Interior Finish:
Struct. Frame:
Insulation: N/A
Exterior Walls: N/A
Appliances:
Ext. Wall Load:
Roof Struct.:
Electric:

## **Boone County Report**

ID: 27791 As of: 11/27/2019

Building: 1

Age/YCConditionEffective AgeStoriesGrade1979211

Avg. Floor Area: Common Wall:

Avg. Perimeter: Total Floor Area: 6316

No. Floors: Total Height:

Avg. Floor Hgt: Unit Multiplier: 1

Occupancy Heating/Cooling Sprinkler

 Primary
 Day Care (100%)
 N/A
 N/A

 Secondary
 N/A
 N/A
 N/A