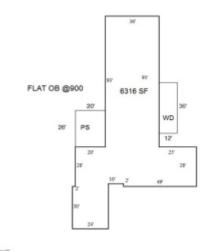

### **Details for Commercial Card 1:**

**Business Name(s):** 

**Roof Cover:** 

Number of Units: Total Floor Area: 6316

Site Work: N/A
Floor Cover:
Foundation:
Ceilings:
Floor Struct:
Interior Finish:
Struct. Frame:
Insulation: N/A
Exterior Walls: N/A
Appliances:
Ext. Wall Load:
Roof Struct.:
Electric:

## **Boone County Report**

ID: 27791 As of: 11/27/2019

Building: 1

Age/YCConditionEffective AgeStoriesGrade1979211

Avg. Floor Area: Common Wall:

Avg. Perimeter: Total Floor Area: 6316

No. Floors: Total Height: