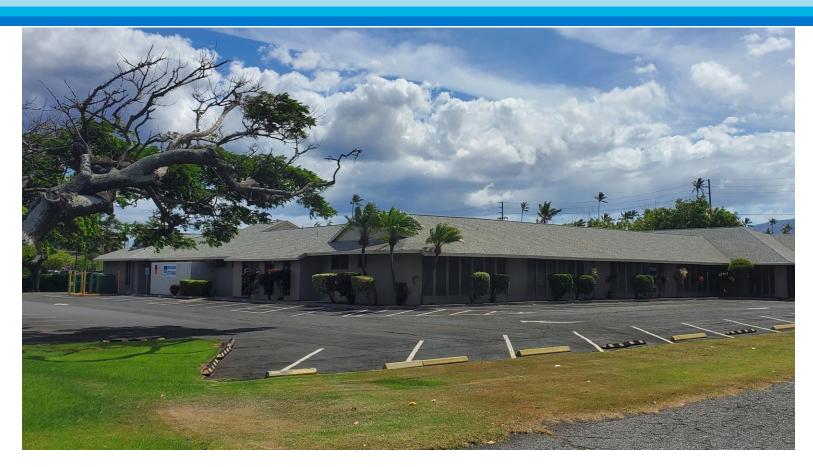

## **FOR LEASE – KAHULUI TOWN SQUARE** 340 SF – 7,554 SF Prime Office/Retail Location

Prime Office

53 Puunene Avenue Kahului, HI 96732

## For Lease ~ Highly visible office or retail store starting at \$3.00 psf/month NNN

- Office / Retail units from 282 SF to 7,554 SF.
- Base Rent is \$3.00 psf/month, Triple Net.
- Building is anchored by the Maui Clinic Pharmacy.
- Prime location on Puunene Avenue with excellent signage/visibility and convenient parking for customers.
- Close proximity to Maui Mall, Kahului Harbor and Kahului Airport.
- Call us to discuss how we can configure this versatile property to meet your specific business needs.

## **FOR LEASE** 53 Puunene Avenue Kahului, HI 96732

| Location: | 53 Puunene Avenue, Kahului, | HI 96732 |
|-----------|-----------------------------|----------|
|-----------|-----------------------------|----------|

Available: 340 – 7,554 SF office or retail space.

**Contact:** 

**Description:** One-story professional office & retail building.

- **Opportunity:** Excellent opportunity to lease prime office/retail space located on Puunene Avenue Call now!!!
- **Parking:** Parking is in common with handicapped stalls available.
- Lease Rate: \$3.00 psf/month, Triple Net (Call for CAM info)
- **Remarks:** Ground floor office/retail space located only minutes from downtown Wailuku and Kaahumanu Shopping Center with excellent visibility and access. Also near UH-Maui College and Maui Mall.