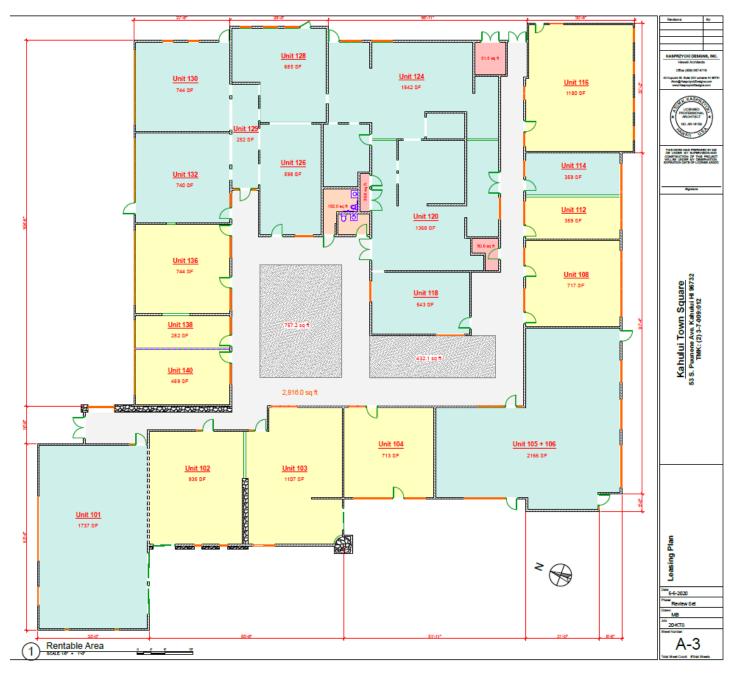

## For Lease ~ Highly visible office or retail store starting at \$3.00 psf/month NNN

- Office / Retail units from 282 SF to 7,554 SF.
- Base Rent is \$3.00 psf/month, Triple Net.
- Building is anchored by the Maui Clinic Pharmacy.
- Prime location on Puunene Avenue with excellent signage/visibility and convenient parking for customers.
- Close proximity to Maui Mall, Kahului Harbor and Kahului Airport.
- Call us to discuss how we can configure this versatile property to meet your specific business needs.

Available: 340 – 7,554 SF office or retail space.

**Contact:** 

**Description:** One-story professional office & retail building.

- **Opportunity:** Excellent opportunity to lease prime office/retail space located on Puunene Avenue Call now!!!
- **Parking:** Parking is in common with handicapped stalls available.
- Lease Rate: \$3.00 psf/month, Triple Net (Call for CAM info)
- **Remarks:** Ground floor office/retail space located only minutes from downtown Wailuku and Kaahumanu Shopping Center with excellent visibility and access. Also near UH-Maui College and Maui Mall.