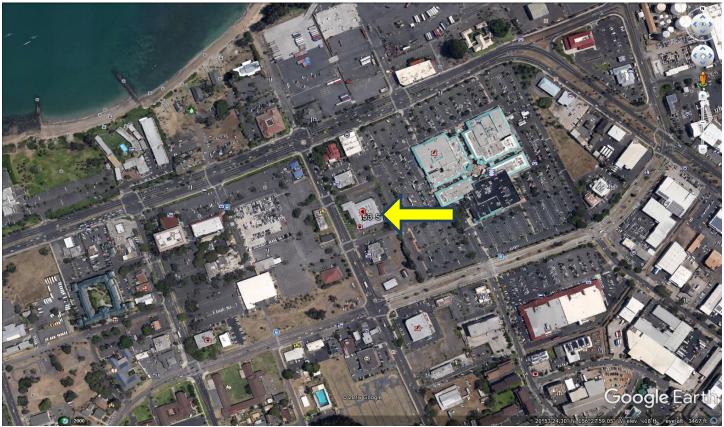

## **FOR LEASE – KAHULUI TOWN SQUARE** 340 SF – 7,554 SF Prime Office/Retail Location

Prime Office

53 Puunene Avenue Kahului, HI 96732

## **FOR LEASE** 53 Puunene Avenue Kahului, HI 96732

| Location: | 53 Puunene Avenue, Kahului, | HI 96732 |
|-----------|-----------------------------|----------|
|-----------|-----------------------------|----------|

Available: 340 – 7,554 SF office or retail space.

**Contact:** 

**Description:** One-story professional office & retail building.

- **Opportunity:** Excellent opportunity to lease prime office/retail space located on Puunene Avenue Call now!!!
- **Parking:** Parking is in common with handicapped stalls available.
- Lease Rate: \$3.00 psf/month, Triple Net (Call for CAM info)
- **Remarks:** Ground floor office/retail space located only minutes from downtown Wailuku and Kaahumanu Shopping Center with excellent visibility and access. Also near UH-Maui College and Maui Mall.