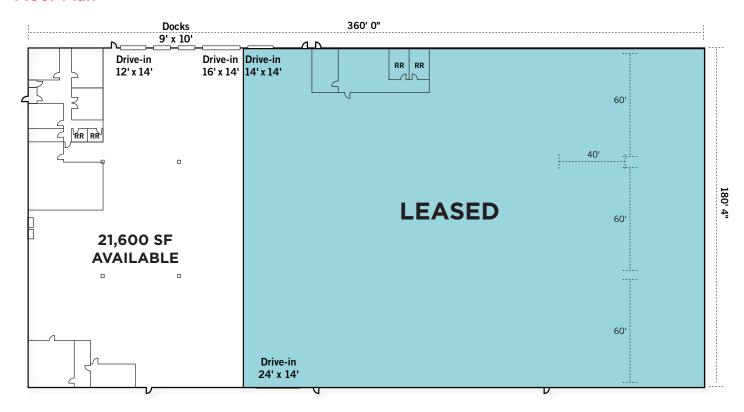

#### Floor Plan

Michael W.M. Weishaar, SIOR
Managing Director
Direct +1 317 639 0494
michael.weishaar@cushwake.com

cushmanwakefield.com

#### Warehouse Facility with High-End Office Build-out

- Full building available for an owner/investor sale (64,800 SF)
- 21.600 SF available for lease
- ± 2,500 square feet of office build-out with high quality finishes
- 4.23 acres
- Built in 2001; remodeled office in 2010
- Ceiling height: 22' 24' clear
- 2 docks (9' x 10') / 2 drive-in doors (sizes vary see floor plan)
- Bay size: 40' x 60'
- · Construction: Block & metal
- Roof: Standing metal seam
- Electrical: 400 amps, 120/240-volt, 3-phase
- Sprinkler: Wet
- T5 fluorescent lights
- · Zoned: Enclosed industrial
- · Floor drains located throughout the building
- Located in the Oakridge Industrial Park