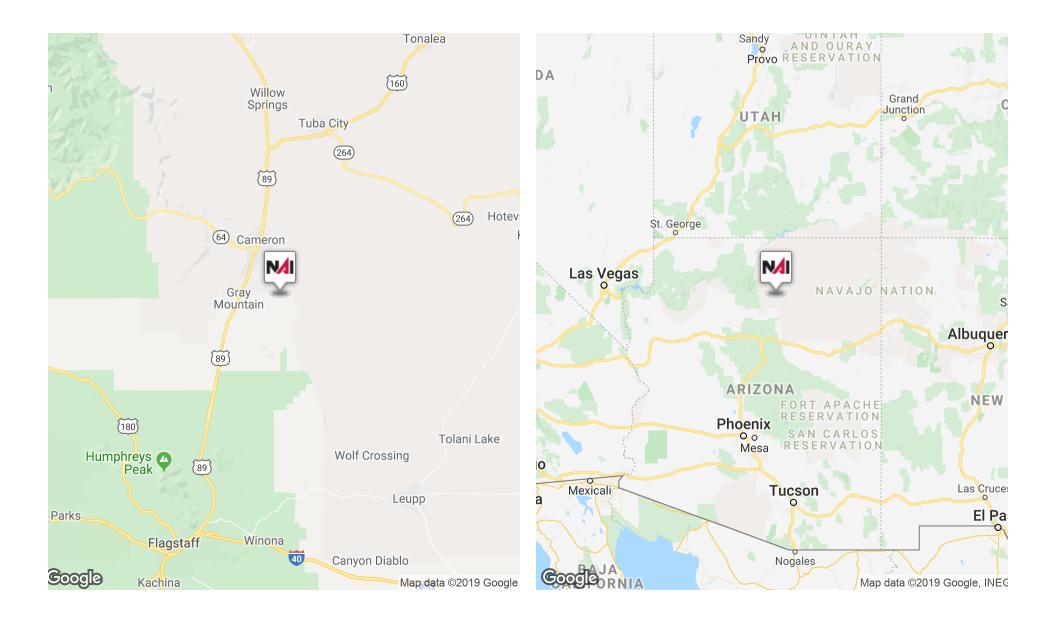

### \_ocation Maps

Christopher Lewis | Owner/(Manager) Agent | 602 393 6617 • chris.lewis@naihorizon.com

#### **Property & Location Highlights**

- Views of Grand Canyon Geosyncline
- Legal & physical access
- Corners staked and flagged to Assessor GIS coordinates
- Ideal bugout parcel
- Few minutes off of AZ-89 North
- Approx. 30-45 minutes northeast of Flagstaff
- Directly north of Wupatki National Monument
- Close to Colorado River Basin, Sunset Crater & Reservation