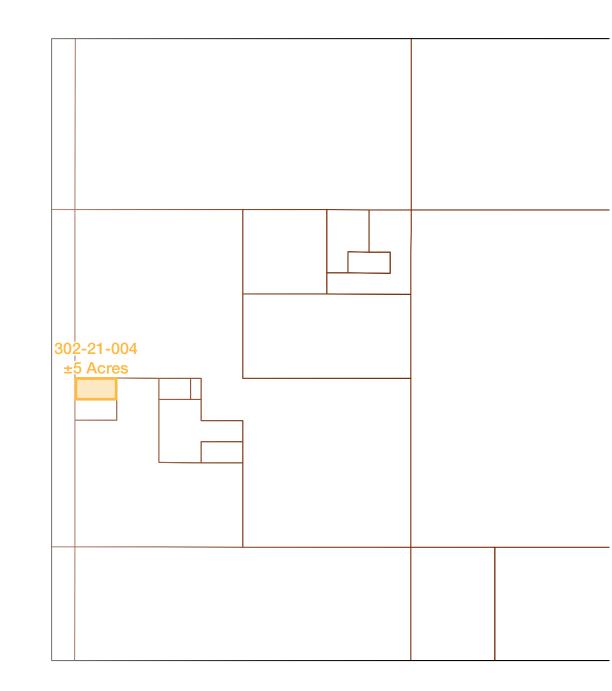

# **Open Range Land** | Flagstaff, AZ

ARIZONA 302-21-004 ±5 Acres FLAGSTAFF 40 Sale Price: \$115,000 17

For More Information Contact: Christopher Lewis Owner/(Manager)Agent chris.lewis@naihorizon.com | 602 393 6617

#### **Property Features**

- ±5 Acres (217,800 SF)
- Primary Use: Open Range
- Zoning: AG
- Parcel: 302-21-004
- East of Hwy 89, North of Flagstaff