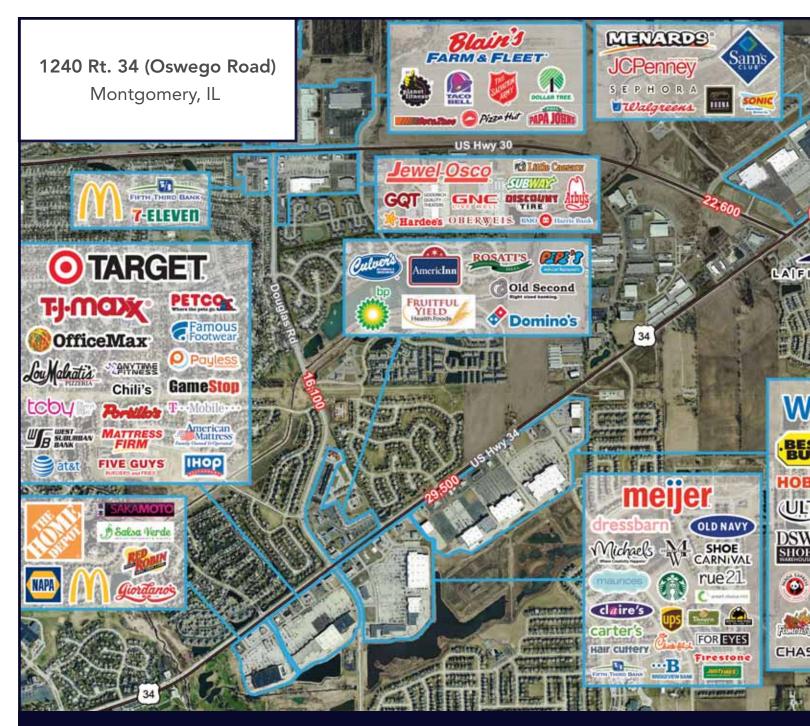

# For Lease RETAIL SPACE

- $\rightarrow$  ±5,890 SF available (divisible) with great visibility and access
- Out parcel to Menards, Sam's Club with fuel station, JCPenney, Office Depot and Sephora within the Ogden Hill Shopping Center
- ▶ 87,300 daily traffic count on three streets fronting retail center
- Adjacent to Walgreens, Sonic, Buona Beef, Earth Mover Credit Union, NTB and Goodwill
- Rush-Copley Medical Center (located one mile east) has 1,500+ employees
- 45,700 VPD on RT-34 (Oswego Road)
  25,600 VPD on RT-30

## DEMOGRAPHIC SUMMARY

|                                    | 1 Mile    | 3 Miles  | 5 Miles   |
|------------------------------------|-----------|----------|-----------|
| Estimated Population               | 6,475     | 112,686  | 251,933   |
| Adj. Daytime Demographics          | 4,904     | 78,164   | 208,556   |
| Estimated Households               | 2,386     | 34,230   | 79,293    |
| Estimated Average Household Income | \$109,998 | \$88,616 | \$101,067 |