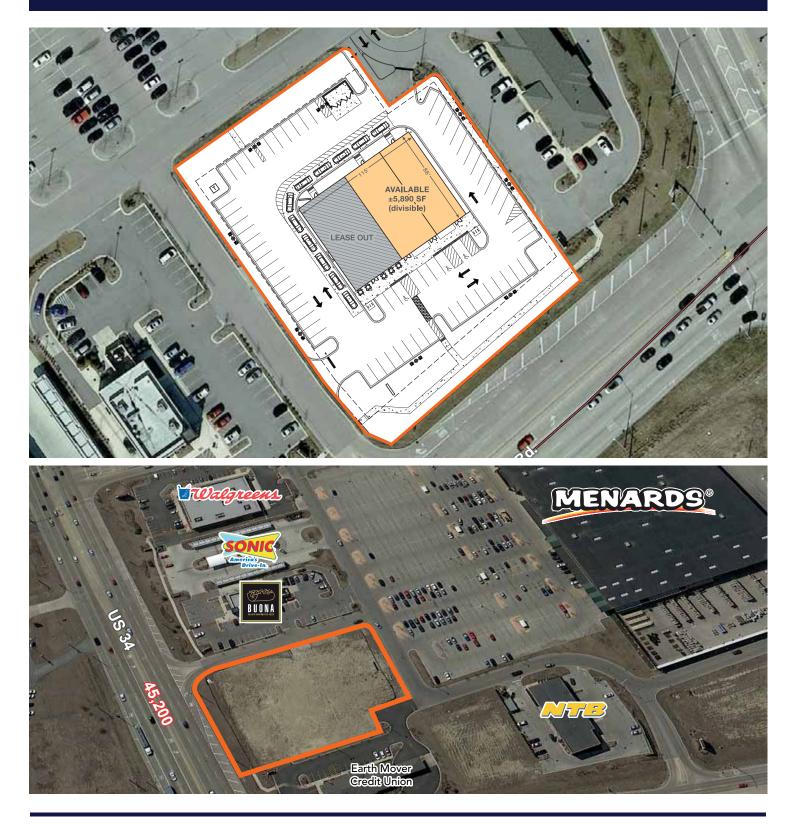

# For Lease RETAIL SPACE

- $\rightarrow$  ±5,890 SF available (divisible) with great visibility and access
- Out parcel to Menards, Sam's Club with fuel station, JCPenney, Office Depot and Sephora within the Ogden Hill Shopping Center
- ▶ 87,300 daily traffic count on three streets fronting retail center
- Adjacent to Walgreens, Sonic, Buona Beef, Earth Mover Credit Union, NTB and Goodwill
- Rush-Copley Medical Center (located one mile east) has 1,500+ employees
- 45,700 VPD on RT-34 (Oswego Road)
  25,600 VPD on RT-30