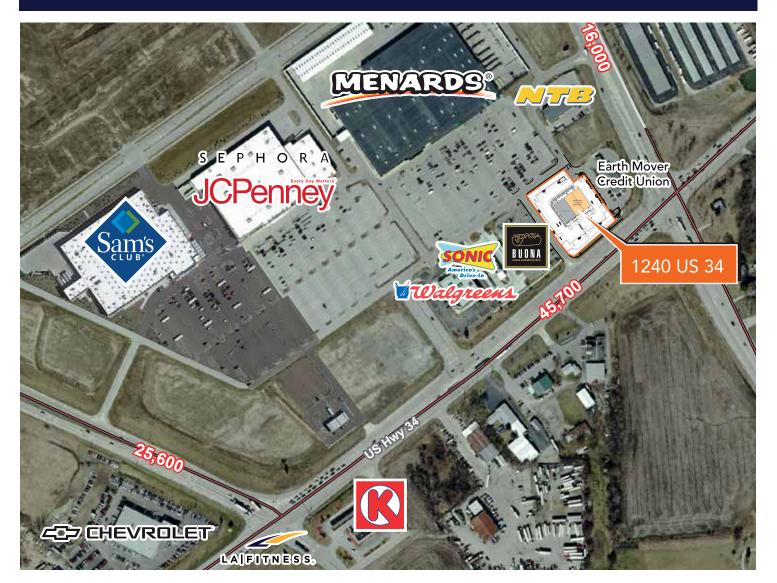

# For Lease RETAIL SPACE

- $\rightarrow$  ±5,890 SF available (divisible) with great visibility and access
- Out parcel to Menards, Sam's Club with fuel station, JCPenney, Office Depot and Sephora within the Ogden Hill Shopping Center
- ▶ 87,300 daily traffic count on three streets fronting retail center
- Adjacent to Walgreens, Sonic, Buona Beef, Earth Mover Credit Union, NTB and Goodwill
- Rush-Copley Medical Center (located one mile east) has 1,500+ employees
- 45,700 VPD on RT-34 (Oswego Road)
  25,600 VPD on RT-30