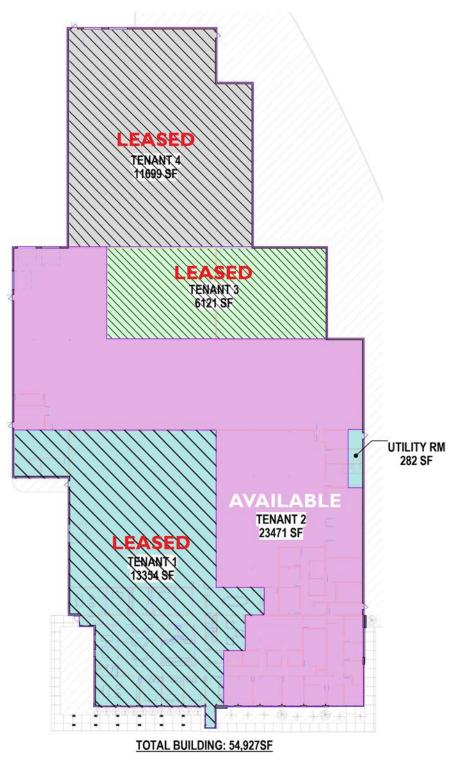

|
| LAND           | 2.87 acres            | AIR-CONDITIONING | HVAC Office      |
| CONSTRUCTED    | 1972                  | ROOF             | EPDM - 2018      |
| REFURBISHED    | 2018                  | POWER            | 800A / 480V / 3P |
| CONSTRUCTION   | Brick / Stone / Glass | PARKING          | Newly Paved      |
| CEILING HEIGHT | 12'                   | LEASE RATE       | \$6.50 / NET     |
| DRIVE-IN DOORS | One (1)               |                  |                  |
| DOCKS          | Two (2)               |                  |                  |
|                |                       | •                |                  |

#### Located in the Opportunity Zone.



## **AERIAL AND MAP**



EASY ACCESS TO I-480 & I-271



## **FLOORPLANS**

# FLOORPLAN TENANT 23,471 SF



### 5201 RICHMOND ROAD BEDFORD HEIGHTS OHIO 44146



ELIOT KIJEWSKI, SIOR Senior Vice President 216.525.1487 **ekijewski@crescorealestate.com** 



SIMON CAPLAN, SIOR Principal 216.525.1472 scaplan@crescorealestate.com