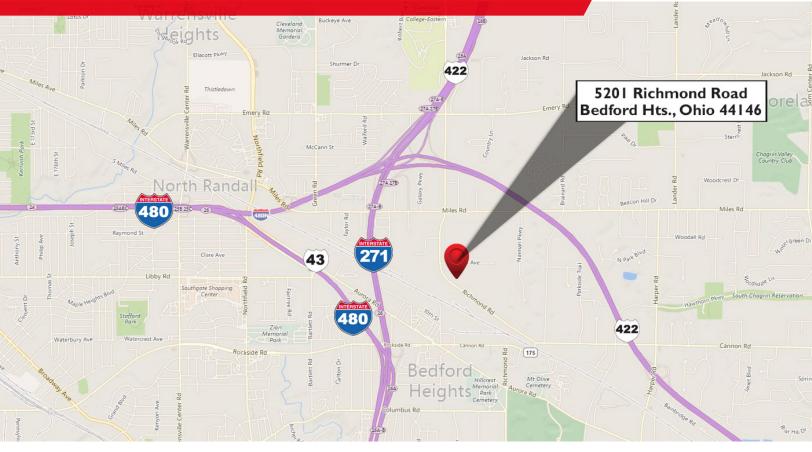

#### 5201 RICHMOND ROAD BEDFORD HEIGHTS, OHIO 44146

## **AERIAL AND MAP**

EASY ACCESS TO I-480 & I-271