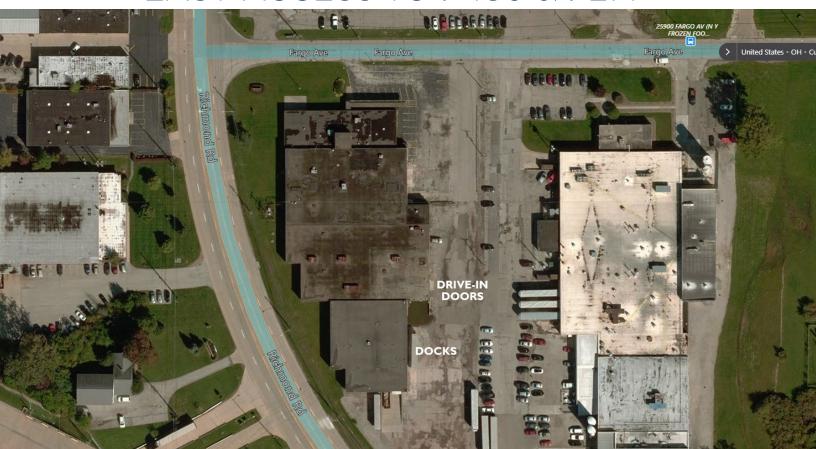

#### **Property Specifications**

| TOTAL SF       | 23,471 SF             | SPRINKLER        | Yes              |
|----------------|-----------------------|------------------|------------------|
| OFFICE SF      | Built to Suit         | LIGHTING         | LED              |
| INDUSTRIAL SF  | 23,471 SF             | HEAT             | Infrared         |
| LAND           | 2.87 acres            | AIR-CONDITIONING | HVAC Office      |
| CONSTRUCTED    | 1972                  | ROOF             | EPDM - 2018      |
| REFURBISHED    | 2018                  | POWER            | 800A / 480V / 3P |
| CONSTRUCTION   | Brick / Stone / Glass | PARKING          | Newly Paved      |
| CEILING HEIGHT | 12'                   | LEASE RATE       | \$6.50 / NET     |
| DRIVE-IN DOORS | One (1)               |                  |                  |
| DOCKS          | Two (2)               |                  |                  |
|                |                       | •                |                  |

## **AERIAL AND MAP**

EASY ACCESS TO I-480 & I-271