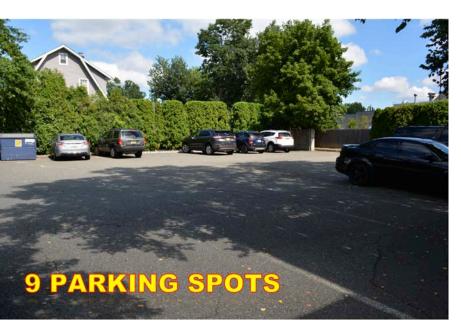

## **Property Highlights**

- 2,800 sf (2-story) Building consists of:
  - 1,900 sf Showroom
  - 900 sf 2<sup>nd</sup> Floor Office
  - Full Basement Work Area
  - Walk Up Attic Storage Room
- 0.24 Acre Lot
- Rear Lot w/ 9 Spaces + street parking
- Traffic Count: 20,000 vehicles/daily
- Zoned: B-1 (General Business)
- Zoning Permits Retail Sales/Service Operations including: Shops, Bank, Professional Office. & Restaurant
- 0.5 Miles to Rt. 10 (Livingston Town Center)
- 1.5 Miles to Rt. 280
- Available Immediately