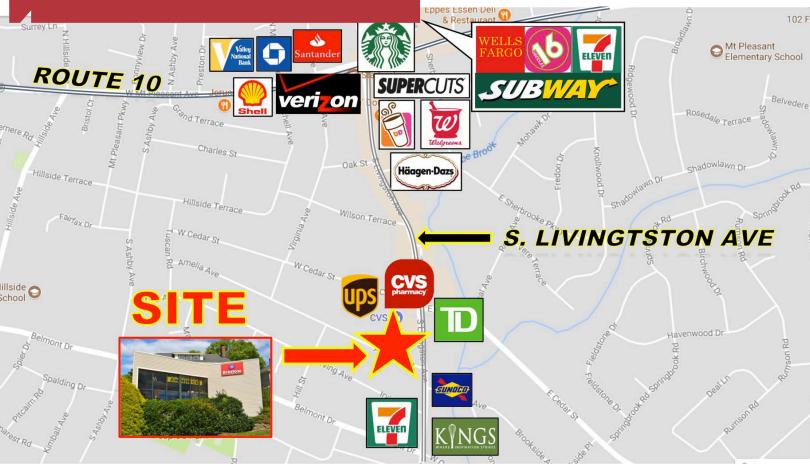

## **Property Highlights**

- 2,800 sf (2-story) Building consists of:
  - 1,900 sf Showroom
  - 900 sf 2<sup>nd</sup> Floor Office
  - Full Basement Work Area
  - Walk Up Attic Storage Room
- 0.24 Acre Lot
- Rear Lot w/ 9 Spaces + street parking
- Traffic Count: 20,000 vehicles/daily
- Zoned: B-1 (General Business)
- Zoning Permits Retail Sales/Service Operations including: Shops, Bank, Professional Office. & Restaurant
- 0.5 Miles to Rt. 10 (Livingston Town Center)
- 1.5 Miles to Rt. 280
- Available Immediately