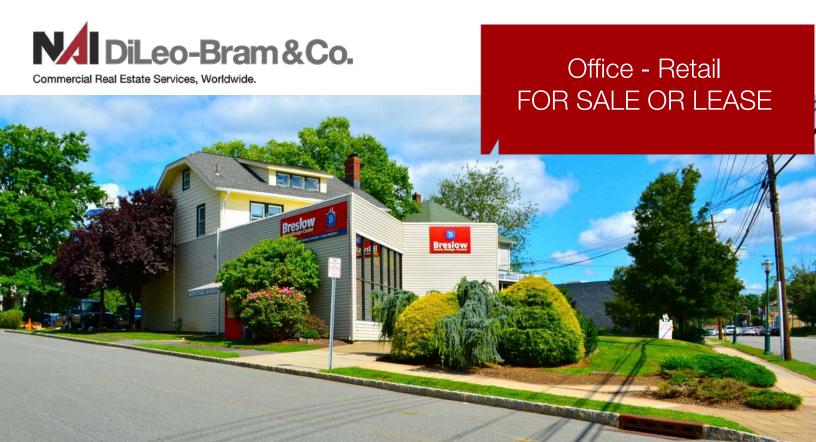

## 222 So Livingston Ave

Livingston, New Jersey

## **Property Highlights**

- 2,800 sf (2-story) Building consists of:
  - 1,900 sf Showroom
  - 900 sf 2<sup>nd</sup> Floor Office
  - Full Basement Work Area
  - Walk Up Attic Storage Room
- 0.24 Acre Lot
- Rear Lot w/ 9 Spaces + street parking
- Traffic Count: 20,000 vehicles/daily
- Zoned: B-1 (General Business)
- Zoning Permits Retail Sales/Service Operations including: Shops, Bank, Professional Office. & Restaurant
- 0.5 Miles to Rt. 10 (Livingston Town Center)
- 1.5 Miles to Rt. 280
- Available Immediately