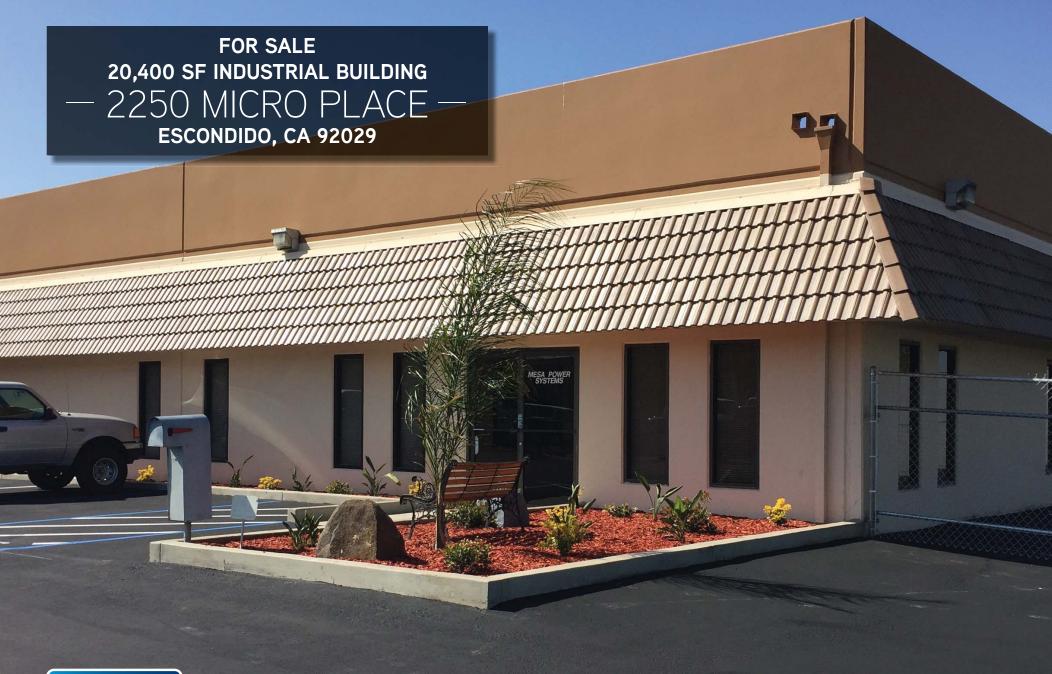

### **BUILDING DESCRIPTION**

- » 20,400 SF industrial building on 1.03 acres
- » Approximately 4,500 SF of office area
- » Dock and grade loading
- » 800 amps, 120/208 volt, 3-phase power
- » 2 inch gas meter
- » New improvements include fenced yard, exterior painting, parking lot
- » Easy freeway access to Highway 78 and Interstate 15

### **PRICING**

» \$3,162,000

TUCKER HOHENSTEIN

760 930 7966 tucker.hohenstein@colliers.com Lic. # 00999360