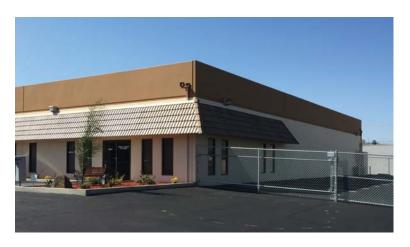

### **BUILDING DESCRIPTION**

- » 20,400 SF industrial building on 1.03 acres
- » Approximately 4,500 SF of office area
- » Dock and grade loading
- » 800 amps, 120/208 volt, 3-phase power
- » 2 inch gas meter
- » New improvements include fenced yard, exterior painting, parking lot
- » Easy freeway access to Highway 78 and Interstate 15