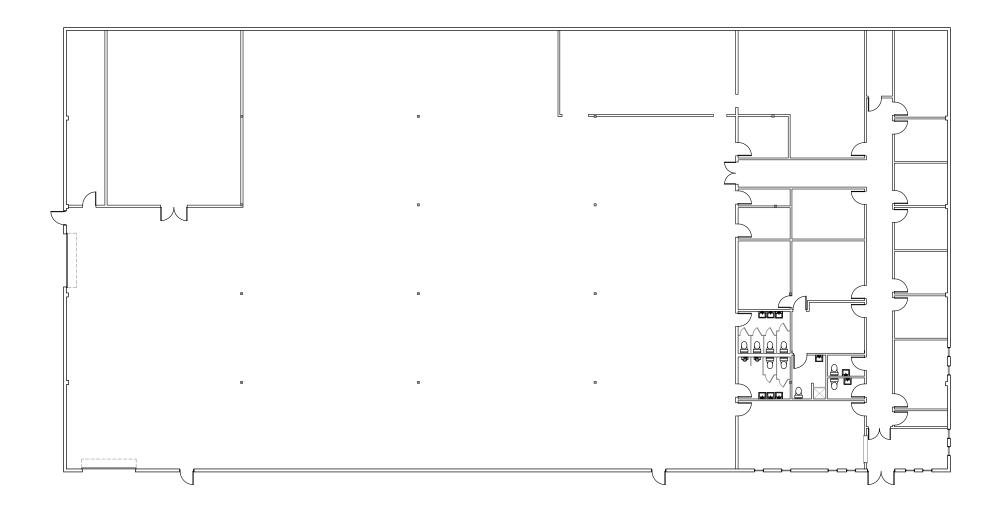

# — BUILDING PLAN —

**TUCKER HOHENSTEIN** 

760 930 7966 tucker.hohenstein@colliers.com Lic. # 00999360

### **BUILDING DESCRIPTION**

- » 20,400 SF industrial building on 1.03 acres
- » Approximately 4,500 SF of office area
- » Dock and grade loading
- » 800 amps, 120/208 volt, 3-phase power
- » 2 inch gas meter
- » New improvements include fenced yard, exterior painting, parking lot
- » Easy freeway access to Highway 78 and Interstate 15