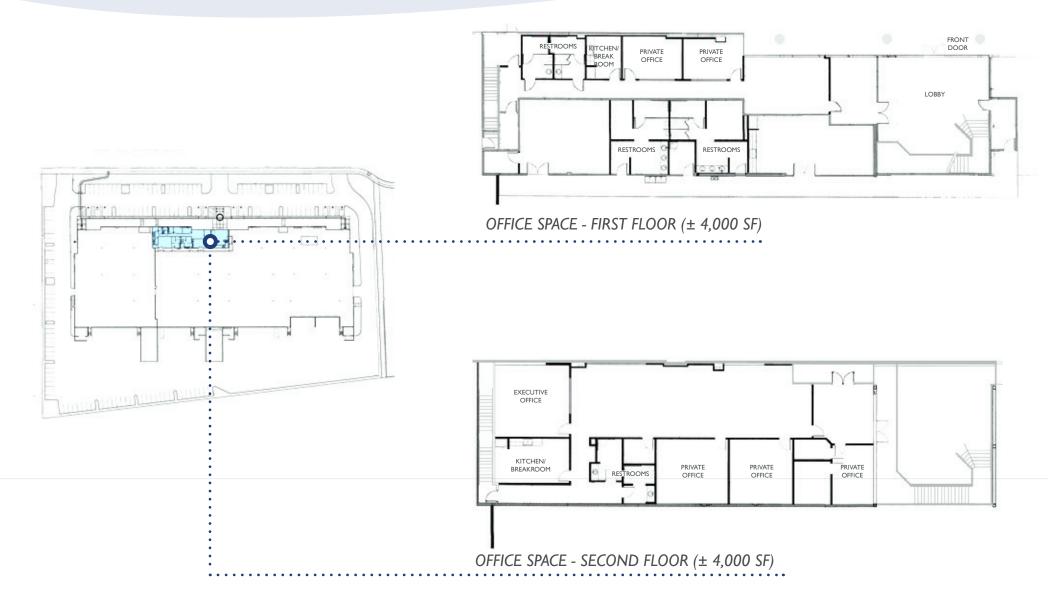

tor (858) 334-4058 ron.bement@cushwake.com CA License No. 00949437



## 8917 KERNS STREET

## PROPERTY FEATURES

TOTAL AVAILABLEApprox. 104,180 SFLEASE RATE\$0.49/SF/MO NNN

- Freestanding, Approx.104,180 SF, Divisible ±70,000, SF High Bay Warehouse/Heavy Manufacturing Facility
- Approximately 8,000 SF of Office
- Building Completed in 2006
- 6.1 Acre Parcel
- Heavy Electrical Power: 8,000 Amps 277/480 Volt 3 phase
- Natural Gas
- Clear Height: 28' Minimum

- Rare Potentially Fully Secured Large Concrete Truck Court
- ESFR Ready Fire Suppression
- 21 Dock High Doors, 2 Grade Level Doors, and 2 Oversized Drive-In Doors
- Up to 175 Surface Parking Spaces
- Located in the Siempre Viva Business Park Close to the Otay Mesa Port of Entry to Mexico and Downtown San Diego









## FLOOR PLAN







SITE PLAN