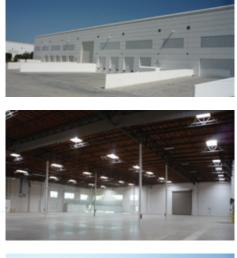

## 8917 KERNS STREET

FOR LEASE: APPROX. 104, 180 SF HIGH BAY WAREHOUSE / HEAVY MANUFACTURING / DISTRIBUTION

> STATE OF THE ART RARE FREESTANDING BUILDING FOR LEASE IN OTAY MESA

v.westcore.net/ 80ldrush

RON BEMENT Director (858) 334-4058 ron.bement@cushwake.com CA License No. 00949437

## PROPERTY FEATURES

TOTAL AVAILABLEApprox. 104,180 SFLEASE RATE\$0.49/SF/MO NNN

- Freestanding, Approx.104,180 SF, Divisible ±70,000, SF High Bay Warehouse/Heavy Manufacturing Facility
- Approximately 8,000 SF of Office
- Building Completed in 2006
- 6.1 Acre Parcel
- Heavy Electrical Power: 8,000 Amps 277/480 Volt 3 phase
- Natural Gas
- Clear Height: 28' Minimum

- Rare Potentially Fully Secured Large Concrete Truck Court
- ESFR Ready Fire Suppression
- 21 Dock High Doors, 2 Grade Level Doors, and 2 Oversized Drive-In Doors
- Up to 175 Surface Parking Spaces
- Located in the Siempre Viva Business Park Close to the Otay Mesa Port of Entry to Mexico and Downtown San Diego