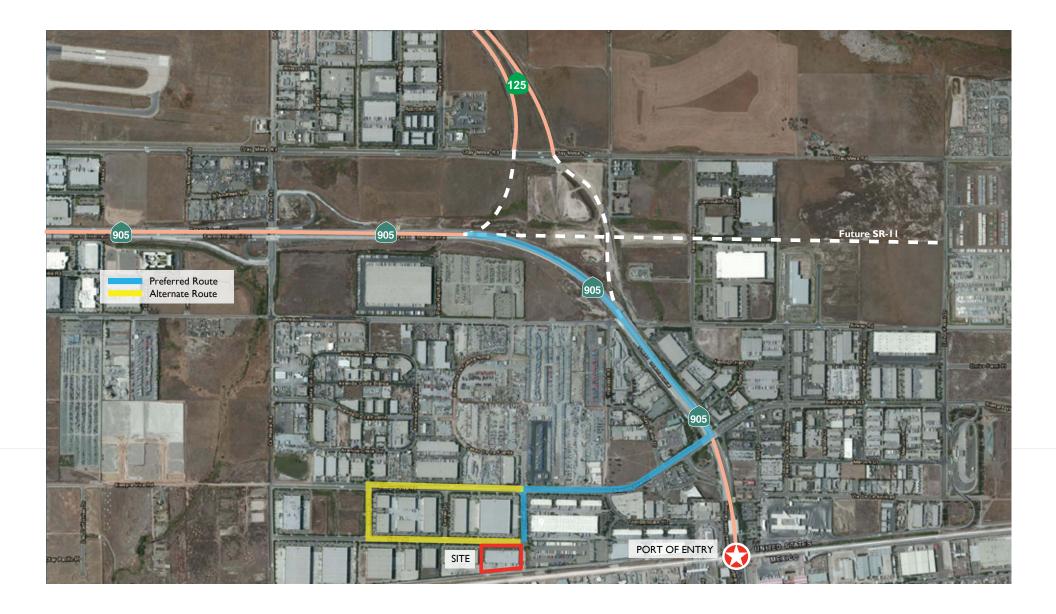

- Rare Potentially Fully Secured Large Concrete Truck Court
- ESFR Ready Fire Suppression
- 21 Dock High Doors, 2 Grade Level Doors, and 2 Oversized Drive-In Doors
- Up to 175 Surface Parking Spaces
- Located in the Siempre Viva Business Park Close to the Otay Mesa Port of Entry to Mexico and Downtown San Diego