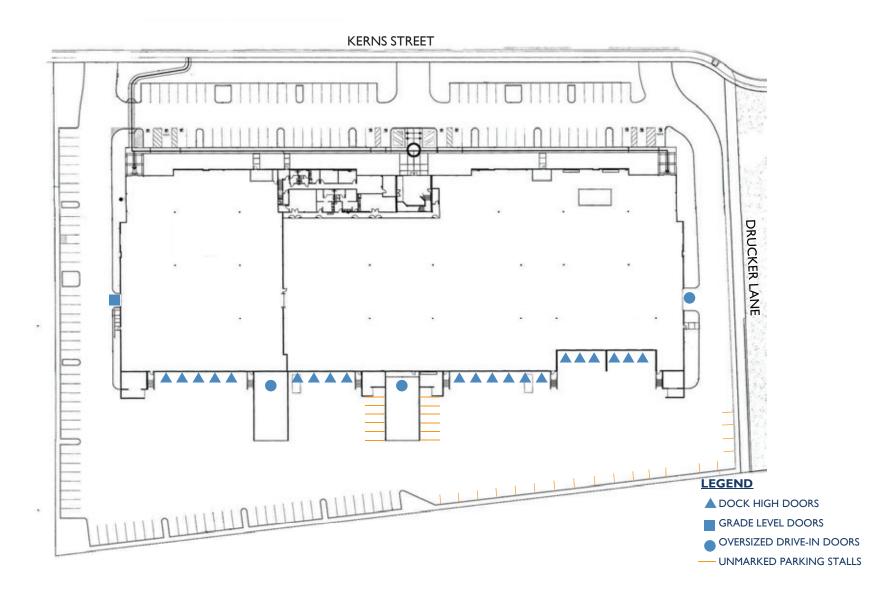

## PROPERTY FEATURES

TOTAL AVAILABLEApprox. 104,180 SFLEASE RATE\$0.49/SF/MO NNN

- Freestanding, Approx.104,180 SF, Divisible ±70,000, SF High Bay Warehouse/Heavy Manufacturing Facility
- Approximately 8,000 SF of Office
- Building Completed in 2006
- 6.1 Acre Parcel
- Heavy Electrical Power: 8,000 Amps 277/480 Volt 3 phase
- Natural Gas
- Clear Height: 28' Minimum

- Rare Potentially Fully Secured Large Concrete Truck Court
- ESFR Ready Fire Suppression
- 21 Dock High Doors, 2 Grade Level Doors, and 2 Oversized Drive-In Doors
- Up to 175 Surface Parking Spaces
- Located in the Siempre Viva Business Park Close to the Otay Mesa Port of Entry to Mexico and Downtown San Diego

## FLOOR PLAN

SITE PLAN