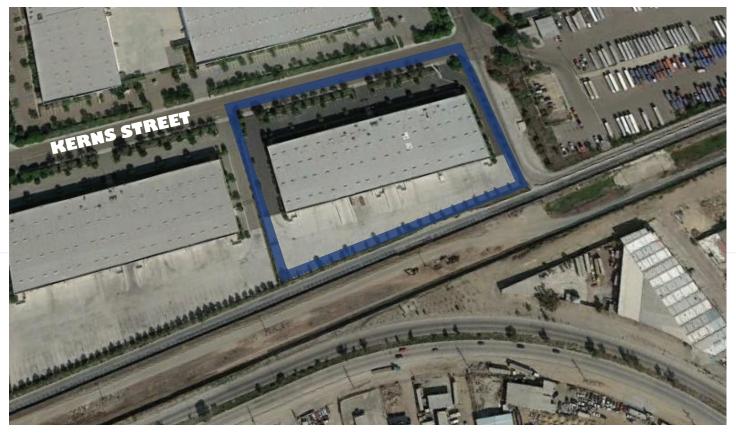

h

RON BEMENT Director (858) 334-4058 ron.bement@cushwake.com CA License No. 00949437



## 8917 KERNS STREET

## PROPERTY FEATURES

TOTAL AVAILABLEApprox. 104,180 SFLEASE RATE\$0.49/SF/MO NNN

- Freestanding, Approx.104,180 SF, Divisible ±70,000, SF High Bay Warehouse/Heavy Manufacturing Facility
- Approximately 8,000 SF of Office
- Building Completed in 2006
- 6.1 Acre Parcel
- Heavy Electrical Power: 8,000 Amps 277/480 Volt 3 phase
- Natural Gas
- Clear Height: 28' Minimum

- Rare Potentially Fully Secured Large Concrete Truck Court
- ESFR Ready Fire Suppression
- 21 Dock High Doors, 2 Grade Level Doors, and 2 Oversized Drive-In Doors
- Up to 175 Surface Parking Spaces
- Located in the Siempre Viva Business Park Close to the Otay Mesa Port of Entry to Mexico and Downtown San Diego









## FLOOR PLAN







SITE PLAN