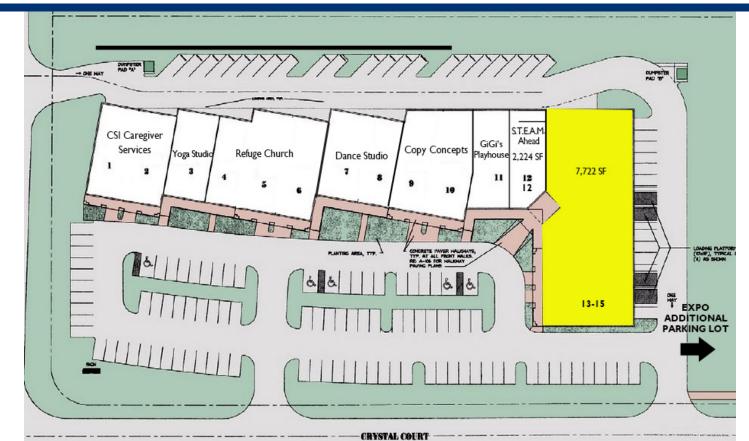

| SUITE | SF AVAILABLE | SUITE DETAILS                                                                     |
|-------|--------------|-----------------------------------------------------------------------------------|
| 13-15 | 7,722 SF     | Large open space with flexible offices & warehouse space in back. Can be divided. |