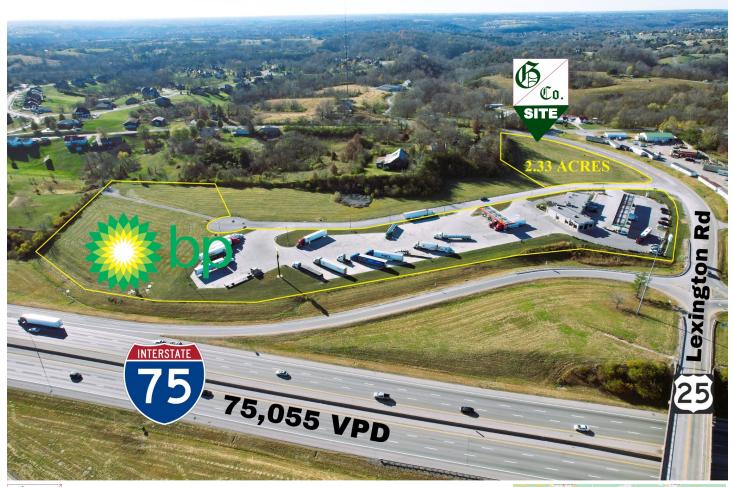

# I-75 Exit 97 Interstate Lot

100-110 Interstate Drive Richmond, KY 40475

### **PROPERTY FEATURES**

- ⇒ 2.33 Acres Zoned UC-4IC (Interstate Commercial)
- $\Rightarrow$  I-75 Exit 97—First Interstate Exit South of Lexington, KY
- ⇒ Excellent Location For Hotel or Restaurant
- $\Rightarrow$  Adjacent To 8.43 Acre BP Truckstop
- ⇒ Traffic Counts Over 75,000 Cars Per Day
- $\Rightarrow$  \$899,000 (\$385,836/acre)