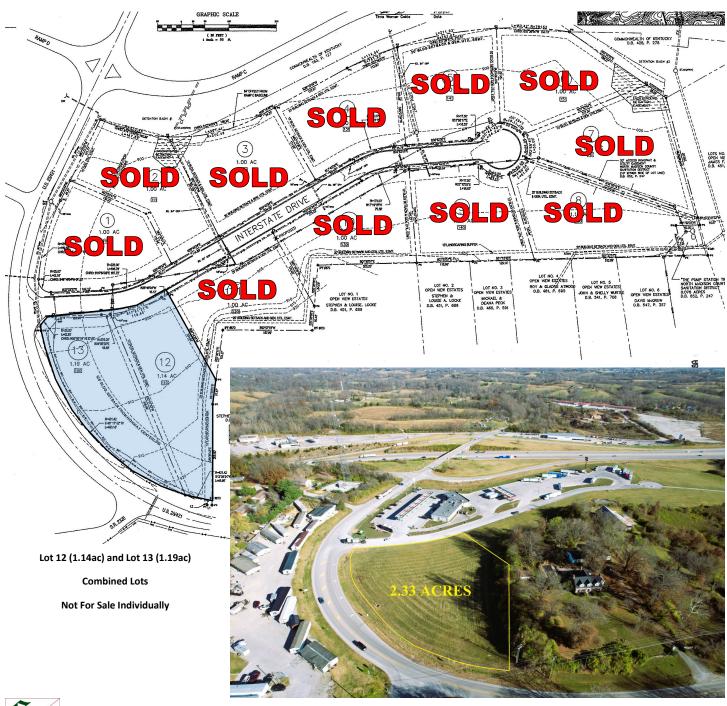

# I-75 Exit 97 Interstate Lot

100-110 Interstate Drive Richmond, KY 40475

### **PROPERTY FEATURES**

- ⇒ 2.33 Acres Zoned UC-4IC (Interstate Commercial)
- $\Rightarrow$  I-75 Exit 97—First Interstate Exit South of Lexington, KY
- ⇒ Excellent Location For Hotel or Restaurant
- $\Rightarrow$  Adjacent To 8.43 Acre BP Truckstop
- ⇒ Traffic Counts Over 75,000 Cars Per Day
- $\Rightarrow$  \$899,000 (\$385,836/acre)