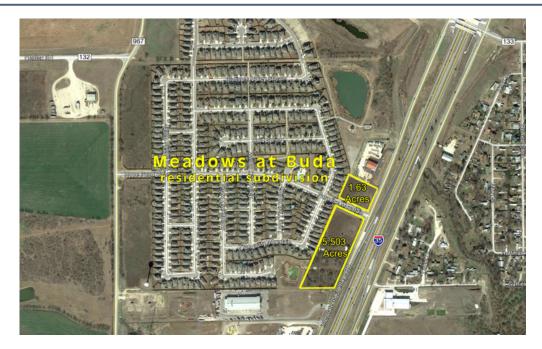

#### Description

2 Lots Available

Lot 1

Price \$708,721 Lot Size 1.63 AC

Mark Pustka 512 970-8359 Office 512 970-8359 Mobile

mark@matexas.com

Contact

I-35 frontage and corner of Paradise Mountain Dr. at the entrance to the Meadows of Buda subdivision. Corner pad site with I-35 frontage. Zoned B-2. I-35 South to Exit 219.

#### Lot 3

Price \$1,438,264 Lot Size 5.50 AC

I-35 frontage and corner of Paradise Mountain Dr. at the entrance to the Meadows of Buda subdivision. Corner pad site with I-35 frontage. Zoned B-2. I-35 South to Exit 219. **Description** 

Great building site with I-35 frontage and visibility. Entrance to Meadows of Buda Subdivision. **Highlights** 

- Interstate 35 frontage
- Great visibility
- Adjacent to Buda Neighborhood