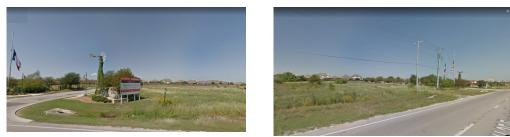

Great building site with I-35 frontage and visibility. Entrance to Meadows of Buda Subdivision. **Highlights** 

- Interstate 35 frontage
- Great visibility
- Adjacent to Buda Neighborhood

#### **Sale Notes**

Great pad site with I-35 frontage at corner of Meadows of Buda subdivision. B-2, Arterial Business District Zoning.

This property is presented subject to prior sale, change in price, or removal from the market without notice. All information shown in this brochure, while based upon information supplied by the owner and from other sources deemed to be reliable is not in any way warranted by McAllister & Associates or the owner of the property. Interested persons are encouraged to retain legal and technical consultants to advise them of any and all aspects of this property. This report is for your use as long as you have need of it, but at all times remains the property of McAllister & Associates. Under no circumstances is any of this report to be reproduced, copied or in any way duplicated without the express written consent of McAllister & Associates.